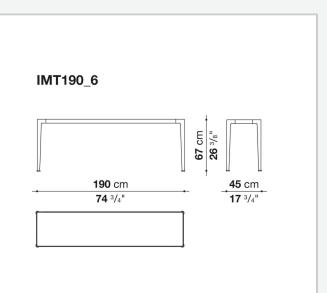

## Mirto Indoor

COMPLEMENTI

2016

Antonio Citterio



## Description

The console of the Mirto Indoor series stands out for its austere design, reduced thicknesses, precise details and a wide range of materials and finishes. The tops come in several versions: glass, marble, different coloured woods that match the painted die-cast aluminium frame.

## **Technical** information

Frame

die-cast aluminium and aluminium extrusions **Top** veneered MDF wood fibre panel, glass or marble (matt polyester finish or glossy polyester finish) **Ferrules** thermoplastic elastomer

## Technical drawings