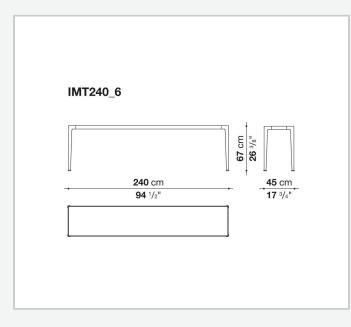

## Mirto Indoor

COMPLEMENTI

2016

Antonio Citterio



## Description

The console of the Mirto Indoor series stands out for its austere design, reduced thicknesses, precise details and a wide range of materials and finishes. The tops come in several versions: glass, marble, different coloured woods that match the painted die-cast aluminium frame.

## **Technical** information

Frame

die-cast aluminium and aluminium extrusions **Top** veneered MDF wood fibre panel, glass or marble (matt polyester finish or glossy polyester finish) **Ferrules** thermoplastic elastomer

## Technical drawings