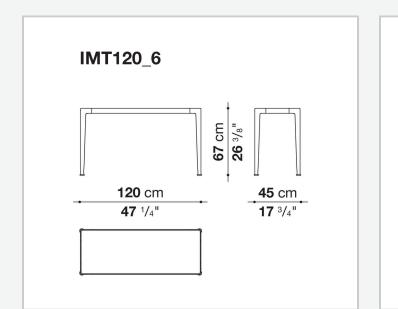

## Mirto Indoor

COMPLEMENTI

2016

Antonio Citterio



## Description

The console of the Mirto Indoor series stands out for its austere design, reduced thicknesses, precise details and a wide range of materials and finishes. The tops come in several versions: glass, marble, different coloured woods that match the painted die-cast aluminium frame.

## **Technical** information

Frame

die-cast aluminium and aluminium extrusions **Top** veneered MDF wood fibre panel, glass or marble (matt polyester finish or glossy polyester finish) **Ferrules** thermoplastic elastomer

## Technical drawings