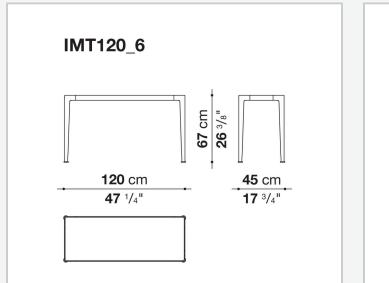

## Mirto Indoor

COMPLEMENTI

2016

Antonio Citterio



## Description

The console of the Mirto Indoor series stands out for its austere design, reduced thicknesses, precise details and a wide range of materials and finishes. The tops come in several versions: glass, marble, different coloured woods that match the painted die-cast aluminium frame.

## **Technical** information

Frame

die-cast aluminium and aluminium extrusions **Top** veneered MDF wood fibre panel, glass or marble (matt polyester finish or glossy polyester finish) **Ferrules** thermoplastic elastomer

## Technical drawings