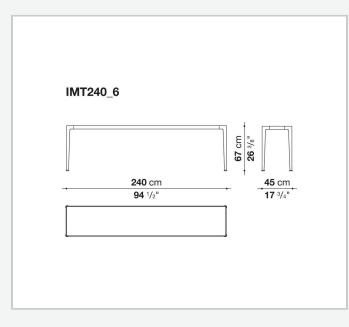

## Mirto Indoor

COMPLEMENTI

2016

Antonio Citterio



## Description

The console of the Mirto Indoor series stands out for its austere design, reduced thicknesses, precise details and a wide range of materials and finishes. The tops come in several versions: glass, marble, different coloured woods that match the painted die-cast aluminium frame.

## **Technical** information

Frame

die-cast aluminium and aluminium extrusions **Top** veneered MDF wood fibre panel, glass or marble (matt polyester finish or glossy polyester finish) **Ferrules** thermoplastic elastomer

## Technical drawings