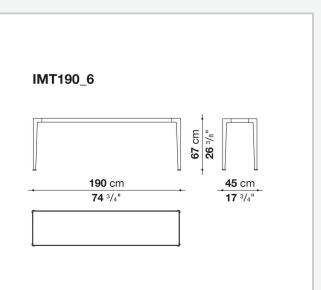

## Mirto Indoor

COMPLEMENTI

2016

Antonio Citterio



## Description

The console of the Mirto Indoor series stands out for its austere design, reduced thicknesses, precise details and a wide range of materials and finishes. The tops come in several versions: glass, marble, different coloured woods that match the painted die-cast aluminium frame.

## **Technical** information

Frame

die-cast aluminium and aluminium extrusions **Top** veneered MDF wood fibre panel, glass or marble (matt polyester finish or glossy polyester finish) **Ferrules** thermoplastic elastomer

## Technical drawings