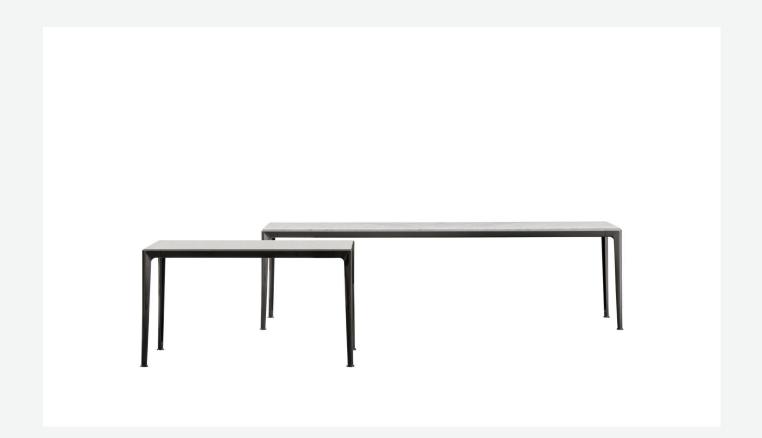

## Description

The console of the Mirto Indoor series stands out for its austere design, reduced thicknesses, precise details and a wide range of materials and finishes. The tops come in several versions: glass, marble, different coloured woods that match the painted die-cast aluminium frame.