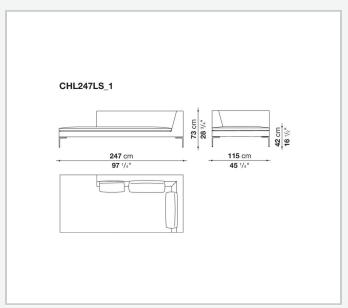

essential design of the die-cast aluminium feet in the shape of an inverted "L", the single seat cushion, and the free back cushions.

# Technical information

1

#### **Internal frame**

tubular steel and steel profiles

### **Internal frame upholstery**

Bayfit® flexible cold shaped polyurethane foam, polyester fibre cover

## Seat cushion upholstery (home)

shaped polyurethane of different density, sterilized down, polyester fibre cover

## **Seat cushion upholstery (public spaces)**

shaped polyurethane of different density, polyester fibre, polyester fibre cover

## Back cushion (CH48\_C-CH72\_C)

polyester fibre, box style typology

#### Feet

die-cast aluminium

#### **Ferrules**

thermoplastic material

#### Cover

fabric or leather

2

# Technical drawings













3