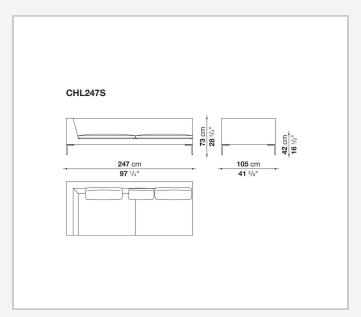

res remain the essential design of the die-cast aluminium feet in the shape of an inverted "L", the single seat cushion, and the free back cushions.

# Technical information

1

#### **Internal frame**

tubular steel and steel profiles

### **Internal frame upholstery**

Bayfit® flexible cold shaped polyurethane foam, polyester fibre cover

## Seat cushion upholstery (home)

shaped polyurethane of different density, sterilized down, polyester fibre cover

## **Seat cushion upholstery (public spaces)**

shaped polyurethane of different density, polyester fibre, polyester fibre cover

## Back cushion (CH48\_C-CH72\_C)

polyester fibre, box style typology

#### Feet

die-cast aluminium

#### **Ferrules**

thermoplastic material

#### Cover

fabric or leather

2

# Technical drawings













3