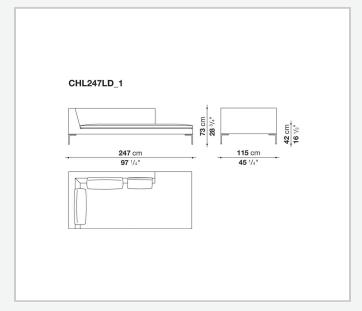

sential design of the die-cast aluminium feet in the shape of an inverted "L", the single seat cushion, and the free back cushions.

# Technical information

1

#### **Internal frame**

tubular steel and steel profiles

### **Internal frame upholstery**

Bayfit® flexible cold shaped polyurethane foam, polyester fibre cover

## Seat cushion upholstery (home)

shaped polyurethane of different density, sterilized down, polyester fibre cover

## **Seat cushion upholstery (public spaces)**

shaped polyurethane of different density, polyester fibre, polyester fibre cover

## Back cushion (CH48\_C-CH72\_C)

polyester fibre, box style typology

#### Feet

die-cast aluminium

#### **Ferrules**

thermoplastic material

#### Cover

fabric or leather

2

# Technical drawings













3