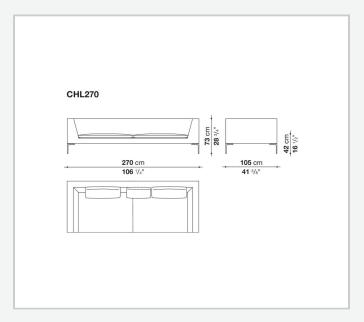

ng features remain the essential design of the die-cast aluminium feet in the shape of an inverted "L", the single seat cushion, and the free back cushions.

# Technical information

1

#### **Internal frame**

tubular steel and steel profiles

### **Internal frame upholstery**

Bayfit® flexible cold shaped polyurethane foam, polyester fibre cover

## Seat cushion upholstery (home)

shaped polyurethane of different density, sterilized down, polyester fibre cover

## **Seat cushion upholstery (public spaces)**

shaped polyurethane of different density, polyester fibre, polyester fibre cover

## Back cushion (CH48\_C-CH72\_C)

polyester fibre, box style typology

#### Feet

die-cast aluminium

#### **Ferrules**

thermoplastic material

#### Cover

fabric or leather

2

# Technical drawings













3