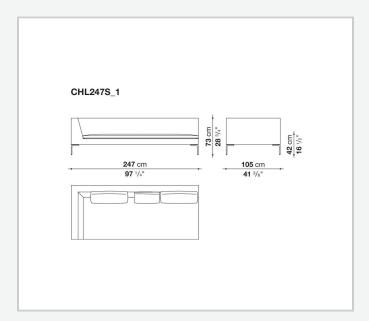

ain the essential design of the die-cast aluminium feet in the shape of an inverted "L", the single seat cushion, and the free back cushions.

# Technical information

1

#### **Internal frame**

tubular steel and steel profiles

### **Internal frame upholstery**

Bayfit® flexible cold shaped polyurethane foam, polyester fibre cover

## Seat cushion upholstery (home)

shaped polyurethane of different density, sterilized down, polyester fibre cover

## **Seat cushion upholstery (public spaces)**

shaped polyurethane of different density, polyester fibre, polyester fibre cover

## Back cushion (CH48\_C-CH72\_C)

polyester fibre, box style typology

#### Feet

die-cast aluminium

#### **Ferrules**

thermoplastic material

#### Cover

fabric or leather

2

# Technical drawings













3