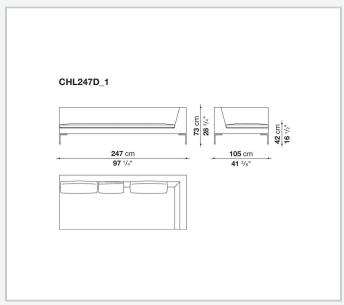

n the essential design of the die-cast aluminium feet in the shape of an inverted "L", the single seat cushion, and the free back cushions.

# Technical information

1

#### **Internal frame**

tubular steel and steel profiles

### **Internal frame upholstery**

Bayfit® flexible cold shaped polyurethane foam, polyester fibre cover

## Seat cushion upholstery (home)

shaped polyurethane of different density, sterilized down, polyester fibre cover

## **Seat cushion upholstery (public spaces)**

shaped polyurethane of different density, polyester fibre, polyester fibre cover

## Back cushion (CH48\_C-CH72\_C)

polyester fibre, box style typology

#### Feet

die-cast aluminium

#### **Ferrules**

thermoplastic material

#### Cover

fabric or leather

2

# Technical drawings













3