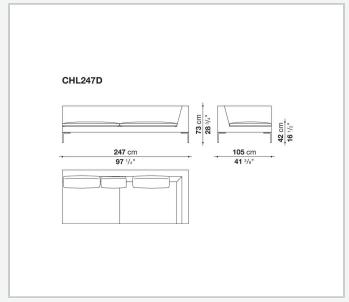

s remain the essential design of the die-cast aluminium feet in the shape of an inverted "L", the single seat cushion, and the free back cushions.

# Technical information

1

#### **Internal frame**

tubular steel and steel profiles

### **Internal frame upholstery**

Bayfit® flexible cold shaped polyurethane foam, polyester fibre cover

## Seat cushion upholstery (home)

shaped polyurethane of different density, sterilized down, polyester fibre cover

## **Seat cushion upholstery (public spaces)**

shaped polyurethane of different density, polyester fibre, polyester fibre cover

## Back cushion (CH48\_C-CH72\_C)

polyester fibre, box style typology

#### Feet

die-cast aluminium

#### **Ferrules**

thermoplastic material

#### Cover

fabric or leather

2

# Technical drawings













3