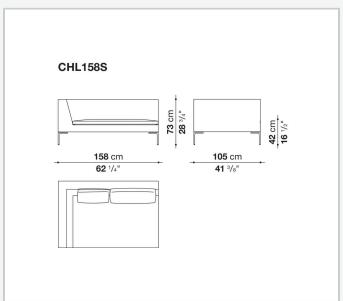

eatures remain the essential design of the die-cast aluminium feet in the shape of an inverted "L", the single seat cushion, and the free back cushions.

# Technical information

1

#### **Internal frame**

tubular steel and steel profiles

### **Internal frame upholstery**

Bayfit® flexible cold shaped polyurethane foam, polyester fibre cover

## Seat cushion upholstery (home)

shaped polyurethane of different density, sterilized down, polyester fibre cover

## **Seat cushion upholstery (public spaces)**

shaped polyurethane of different density, polyester fibre, polyester fibre cover

## Back cushion (CH48\_C-CH72\_C)

polyester fibre, box style typology

#### Feet

die-cast aluminium

#### **Ferrules**

thermoplastic material

#### Cover

fabric or leather

2

# Technical drawings













3