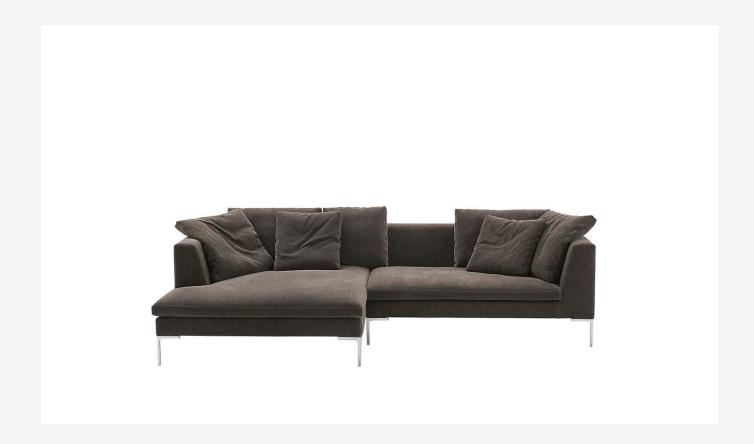

# Description

The Charles Large modular sofa is an exceptionally comfortable seat with a fabric or leather cover. Airy and light in shape, it develops the idea of the sofa as a welcoming shelter where you can also lie down. The project reinterprets and enriches the Charles system, a long-standing best seller of B&B Italia, with a version with a wider depth. The project's striking features remain the essential design of the die-cast aluminium feet in the shape of an inverted "L", the single seat cushion, and the free back cushions.