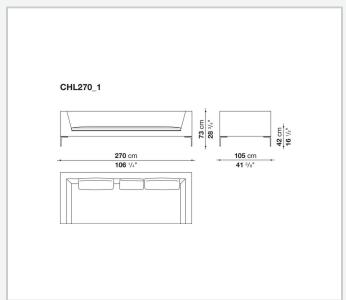

features remain the essential design of the die-cast aluminium feet in the shape of an inverted "L", the single seat cushion, and the free back cushions.

# Technical information

1

#### **Internal frame**

tubular steel and steel profiles

### **Internal frame upholstery**

Bayfit® flexible cold shaped polyurethane foam, polyester fibre cover

## Seat cushion upholstery (home)

shaped polyurethane of different density, sterilized down, polyester fibre cover

## **Seat cushion upholstery (public spaces)**

shaped polyurethane of different density, polyester fibre, polyester fibre cover

## Back cushion (CH48\_C-CH72\_C)

polyester fibre, box style typology

#### Feet

die-cast aluminium

#### **Ferrules**

thermoplastic material

#### Cover

fabric or leather

2

# Technical drawings













3