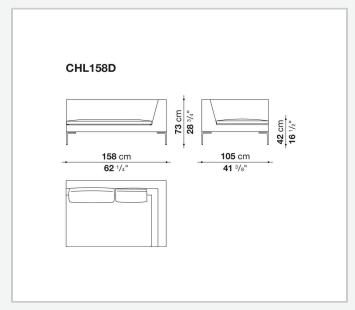

tures remain the essential design of the die-cast aluminium feet in the shape of an inverted "L", the single seat cushion, and the free back cushions.

# Technical information

1

#### **Internal frame**

tubular steel and steel profiles

### **Internal frame upholstery**

Bayfit® flexible cold shaped polyurethane foam, polyester fibre cover

## Seat cushion upholstery (home)

shaped polyurethane of different density, sterilized down, polyester fibre cover

## **Seat cushion upholstery (public spaces)**

shaped polyurethane of different density, polyester fibre, polyester fibre cover

## Back cushion (CH48\_C-CH72\_C)

polyester fibre, box style typology

#### Feet

die-cast aluminium

#### **Ferrules**

thermoplastic material

#### Cover

fabric or leather

2

# Technical drawings













3