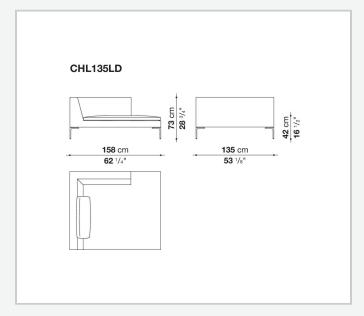

e essential design of the die-cast aluminium feet in the shape of an inverted "L", the single seat cushion, and the free back cushions.

# Technical information

1

#### **Internal frame**

tubular steel and steel profiles

### **Internal frame upholstery**

Bayfit® flexible cold shaped polyurethane foam, polyester fibre cover

## Seat cushion upholstery (home)

shaped polyurethane of different density, sterilized down, polyester fibre cover

## **Seat cushion upholstery (public spaces)**

shaped polyurethane of different density, polyester fibre, polyester fibre cover

## Back cushion (CH48\_C-CH72\_C)

polyester fibre, box style typology

#### Feet

die-cast aluminium

#### **Ferrules**

thermoplastic material

#### Cover

fabric or leather

2

# Technical drawings













3