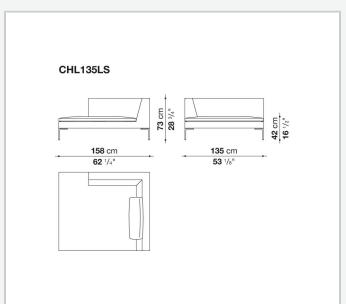

the essential design of the die-cast aluminium feet in the shape of an inverted "L", the single seat cushion, and the free back cushions.

# Technical information

1

#### **Internal frame**

tubular steel and steel profiles

### **Internal frame upholstery**

Bayfit® flexible cold shaped polyurethane foam, polyester fibre cover

## Seat cushion upholstery (home)

shaped polyurethane of different density, sterilized down, polyester fibre cover

## **Seat cushion upholstery (public spaces)**

shaped polyurethane of different density, polyester fibre, polyester fibre cover

## Back cushion (CH48\_C-CH72\_C)

polyester fibre, box style typology

#### Feet

die-cast aluminium

#### **Ferrules**

thermoplastic material

#### Cover

fabric or leather

2

# Technical drawings













3