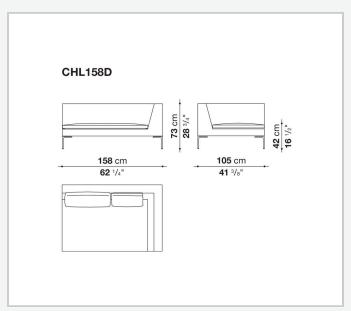

ntial design of the die-cast aluminium feet in the shape of an inverted "L", the single seat cushion, and the free back cushions.

# Technical information

1

#### **Internal frame**

tubular steel and steel profiles

### **Internal frame upholstery**

Bayfit® flexible cold shaped polyurethane foam, polyester fibre cover

## Seat cushion upholstery (home)

shaped polyurethane of different density, sterilized down, polyester fibre cover

## **Seat cushion upholstery (public spaces)**

shaped polyurethane of different density, polyester fibre, polyester fibre cover

### Back cushion (CH48\_C-CH72\_C)

polyester fibre, cotton cover, box style typology

#### **Feet**

die-cast aluminium

#### **Ferrules**

thermoplastic material

#### Cover

fabric or leather

2

# Technical drawings













3 5/9/25















5/9/25