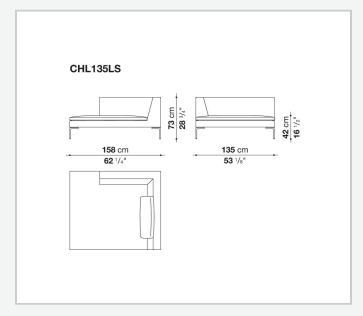

die-cast aluminium feet in the shape of an inverted "L", the single seat cushion, and the free back cushions.

# Technical information

1

#### **Internal frame**

tubular steel and steel profiles

### **Internal frame upholstery**

Bayfit® flexible cold shaped polyurethane foam, polyester fibre cover

## Seat cushion upholstery (home)

shaped polyurethane of different density, sterilized down, polyester fibre cover

## **Seat cushion upholstery (public spaces)**

shaped polyurethane of different density, polyester fibre, polyester fibre cover

### Back cushion (CH48\_C-CH72\_C)

polyester fibre, cotton cover, box style typology

#### **Feet**

die-cast aluminium

#### **Ferrules**

thermoplastic material

#### Cover

fabric or leather

2

# Technical drawings













3 5/9/25















5/9/25