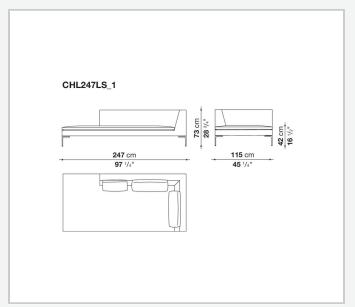

cast aluminium feet in the shape of an inverted "L", the single seat cushion, and the free back cushions.

# Technical information

1

#### **Internal frame**

tubular steel and steel profiles

### **Internal frame upholstery**

Bayfit® flexible cold shaped polyurethane foam, polyester fibre cover

## Seat cushion upholstery (home)

shaped polyurethane of different density, sterilized down, polyester fibre cover

## **Seat cushion upholstery (public spaces)**

shaped polyurethane of different density, polyester fibre, polyester fibre cover

### Back cushion (CH48\_C-CH72\_C)

polyester fibre, cotton cover, box style typology

#### **Feet**

die-cast aluminium

#### **Ferrules**

thermoplastic material

#### Cover

fabric or leather

2

# Technical drawings













3 5/9/25















5/9/25