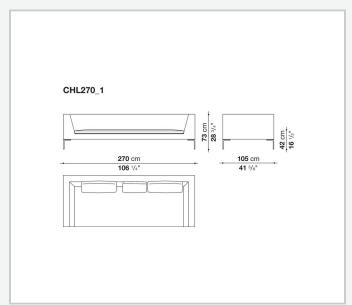

e essential design of the die-cast aluminium feet in the shape of an inverted "L", the single seat cushion, and the free back cushions.

# Technical information

1

#### **Internal frame**

tubular steel and steel profiles

### **Internal frame upholstery**

Bayfit® flexible cold shaped polyurethane foam, polyester fibre cover

## Seat cushion upholstery (home)

shaped polyurethane of different density, sterilized down, polyester fibre cover

## **Seat cushion upholstery (public spaces)**

shaped polyurethane of different density, polyester fibre, polyester fibre cover

### Back cushion (CH48\_C-CH72\_C)

polyester fibre, cotton cover, box style typology

#### **Feet**

die-cast aluminium

#### **Ferrules**

thermoplastic material

#### Cover

fabric or leather

2

# Technical drawings













3 5/9/25















5/9/25