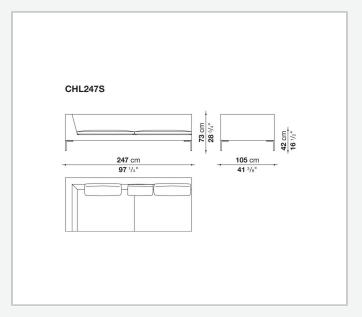

ial design of the die-cast aluminium feet in the shape of an inverted "L", the single seat cushion, and the free back cushions.

# Technical information

1

#### **Internal frame**

tubular steel and steel profiles

### **Internal frame upholstery**

Bayfit® flexible cold shaped polyurethane foam, polyester fibre cover

## Seat cushion upholstery (home)

shaped polyurethane of different density, sterilized down, polyester fibre cover

## **Seat cushion upholstery (public spaces)**

shaped polyurethane of different density, polyester fibre, polyester fibre cover

### Back cushion (CH48\_C-CH72\_C)

polyester fibre, cotton cover, box style typology

#### **Feet**

die-cast aluminium

#### **Ferrules**

thermoplastic material

#### Cover

fabric or leather

2

# Technical drawings













3 5/9/25















5/9/25