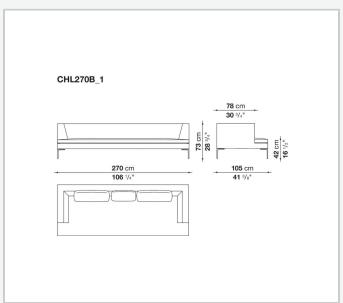

essential design of the die-cast aluminium feet in the shape of an inverted "L", the single seat cushion, and the free back cushions.

# Technical information

1

#### **Internal frame**

tubular steel and steel profiles

### **Internal frame upholstery**

Bayfit® flexible cold shaped polyurethane foam, polyester fibre cover

## Seat cushion upholstery (home)

shaped polyurethane of different density, sterilized down, polyester fibre cover

## **Seat cushion upholstery (public spaces)**

shaped polyurethane of different density, polyester fibre, polyester fibre cover

### Back cushion (CH48\_C-CH72\_C)

polyester fibre, cotton cover, box style typology

#### **Feet**

die-cast aluminium

#### **Ferrules**

thermoplastic material

#### Cover

fabric or leather

2

# Technical drawings













3 5/9/25















5/9/25