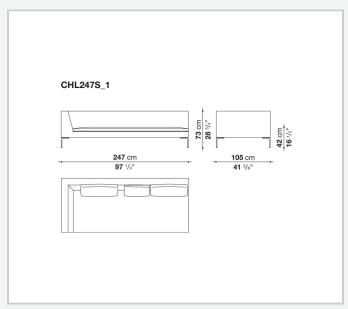

the die-cast aluminium feet in the shape of an inverted "L", the single seat cushion, and the free back cushions.

# Technical information

1

#### **Internal frame**

tubular steel and steel profiles

### **Internal frame upholstery**

Bayfit® flexible cold shaped polyurethane foam, polyester fibre cover

## Seat cushion upholstery (home)

shaped polyurethane of different density, sterilized down, polyester fibre cover

## **Seat cushion upholstery (public spaces)**

shaped polyurethane of different density, polyester fibre, polyester fibre cover

### Back cushion (CH48\_C-CH72\_C)

polyester fibre, cotton cover, box style typology

#### **Feet**

die-cast aluminium

#### **Ferrules**

thermoplastic material

#### Cover

fabric or leather

2

# Technical drawings













3 5/9/25















5/9/25