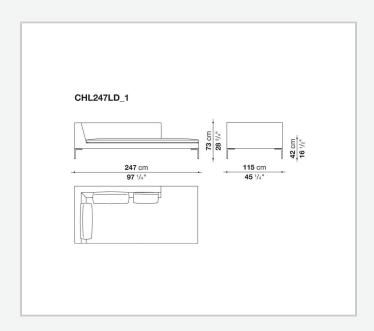

st aluminium feet in the shape of an inverted "L", the single seat cushion, and the free back cushions.

# Technical information

1

#### **Internal frame**

tubular steel and steel profiles

### **Internal frame upholstery**

Bayfit® flexible cold shaped polyurethane foam, polyester fibre cover

## Seat cushion upholstery (home)

shaped polyurethane of different density, sterilized down, polyester fibre cover

## **Seat cushion upholstery (public spaces)**

shaped polyurethane of different density, polyester fibre, polyester fibre cover

### Back cushion (CH48\_C-CH72\_C)

polyester fibre, cotton cover, box style typology

#### **Feet**

die-cast aluminium

#### **Ferrules**

thermoplastic material

#### Cover

fabric or leather

2

# Technical drawings













3 5/9/25















5/9/25