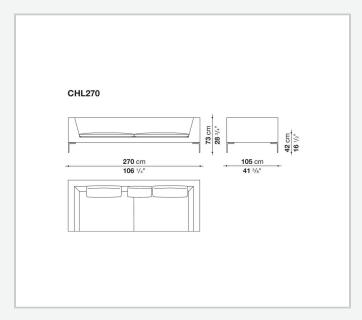

the essential design of the die-cast aluminium feet in the shape of an inverted "L", the single seat cushion, and the free back cushions.

# Technical information

1

#### **Internal frame**

tubular steel and steel profiles

### **Internal frame upholstery**

Bayfit® flexible cold shaped polyurethane foam, polyester fibre cover

## Seat cushion upholstery (home)

shaped polyurethane of different density, sterilized down, polyester fibre cover

## **Seat cushion upholstery (public spaces)**

shaped polyurethane of different density, polyester fibre, polyester fibre cover

### Back cushion (CH48\_C-CH72\_C)

polyester fibre, cotton cover, box style typology

#### **Feet**

die-cast aluminium

#### **Ferrules**

thermoplastic material

#### Cover

fabric or leather

2

# Technical drawings













3 5/9/25















5/9/25