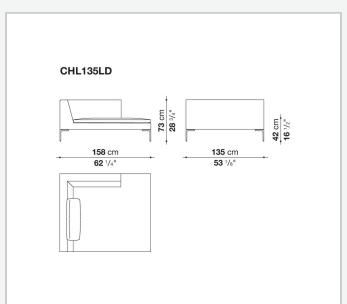

e-cast aluminium feet in the shape of an inverted "L", the single seat cushion, and the free back cushions.

# Technical information

1

#### **Internal frame**

tubular steel and steel profiles

### **Internal frame upholstery**

Bayfit® flexible cold shaped polyurethane foam, polyester fibre cover

## Seat cushion upholstery (home)

shaped polyurethane of different density, sterilized down, polyester fibre cover

## **Seat cushion upholstery (public spaces)**

shaped polyurethane of different density, polyester fibre, polyester fibre cover

### Back cushion (CH48\_C-CH72\_C)

polyester fibre, cotton cover, box style typology

#### **Feet**

die-cast aluminium

#### **Ferrules**

thermoplastic material

#### Cover

fabric or leather

2

# Technical drawings













3 5/9/25















5/9/25