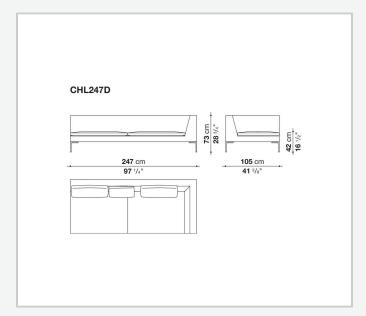

f the die-cast aluminium feet in the shape of an inverted "L", the single seat cushion, and the free back cushions.

# Technical information

1

#### **Internal frame**

tubular steel and steel profiles

### **Internal frame upholstery**

Bayfit® flexible cold shaped polyurethane foam, polyester fibre cover

## Seat cushion upholstery (home)

shaped polyurethane of different density, sterilized down, polyester fibre cover

## **Seat cushion upholstery (public spaces)**

shaped polyurethane of different density, polyester fibre, polyester fibre cover

### Back cushion (CH48\_C-CH72\_C)

polyester fibre, cotton cover, box style typology

#### **Feet**

die-cast aluminium

#### **Ferrules**

thermoplastic material

#### Cover

fabric or leather

2

# Technical drawings













3 5/9/25















5/9/25