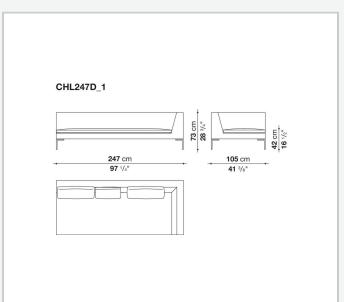

e die-cast aluminium feet in the shape of an inverted "L", the single seat cushion, and the free back cushions.

# Technical information

1

#### **Internal frame**

tubular steel and steel profiles

### **Internal frame upholstery**

Bayfit® flexible cold shaped polyurethane foam, polyester fibre cover

## Seat cushion upholstery (home)

shaped polyurethane of different density, sterilized down, polyester fibre cover

## **Seat cushion upholstery (public spaces)**

shaped polyurethane of different density, polyester fibre, polyester fibre cover

### Back cushion (CH48\_C-CH72\_C)

polyester fibre, cotton cover, box style typology

#### **Feet**

die-cast aluminium

#### **Ferrules**

thermoplastic material

#### Cover

fabric or leather

2

# Technical drawings













3 5/9/25















5/9/25