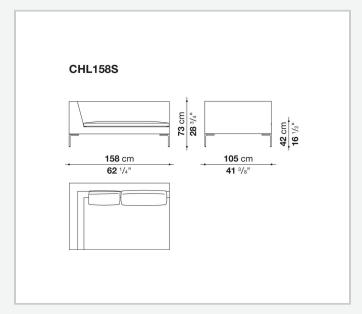

sential design of the die-cast aluminium feet in the shape of an inverted "L", the single seat cushion, and the free back cushions.

# Technical information

1

#### **Internal frame**

tubular steel and steel profiles

### **Internal frame upholstery**

Bayfit® flexible cold shaped polyurethane foam, polyester fibre cover

## Seat cushion upholstery (home)

shaped polyurethane of different density, sterilized down, polyester fibre cover

## **Seat cushion upholstery (public spaces)**

shaped polyurethane of different density, polyester fibre, polyester fibre cover

### Back cushion (CH48\_C-CH72\_C)

polyester fibre, cotton cover, box style typology

#### **Feet**

die-cast aluminium

#### **Ferrules**

thermoplastic material

#### Cover

fabric or leather

2

# Technical drawings













3 5/9/25















5/9/25