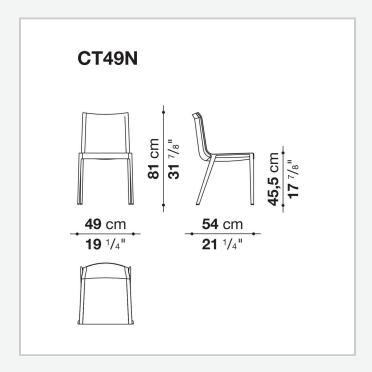

## Charlotte

SEDIE

2015

Antonio Citterio



## Description

Charlotte by Antonio Citterio is a tribute to lightness. The shell is completely covered, but the frame profile is visible on the chair side, thus highlighting the line of the seat. The cover is in raw cut full grain leather in different colours. The frame is available in a series of different finishes that emphasize it or blend it.

## Technical information

1

Shell

fiberglass reinforced polyamide

Shell upholstery

Bayfit® flexible cold shaped polyurethane foam

Legs

melting in aluminum alloy

Ferrules

plastic material

Additional ferrules

felt and plastic material

Cover

thick leather

2 5/9/25

## Technical drawings



3 5/9/25