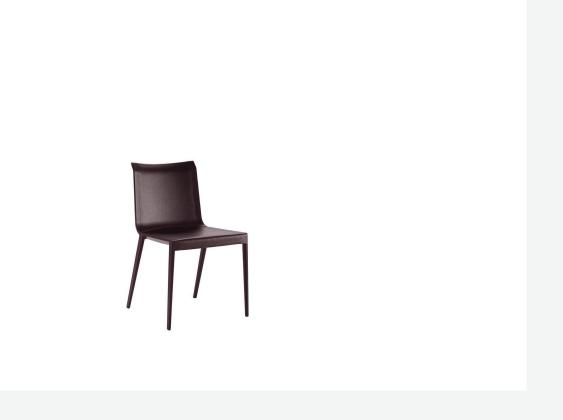

## Description

Charlotte by Antonio Citterio is a tribute to lightness. The shell is completely covered, but the frame profile is visible on the chair side, thus highlighting the line of the seat. The cover is in raw cut full grain leather in different colours. The frame is available in a series of different finishes that emphasize it or blend it.

## Technical information

1

Shell

fiberglass reinforced polyamide

Shell upholstery

Bayfit® flexible cold shaped polyurethane foam

Legs

melting in aluminum alloy

Ferrules

plastic material

Additional ferrules

felt and plastic material

Cover

thick leather

2 5/9/25