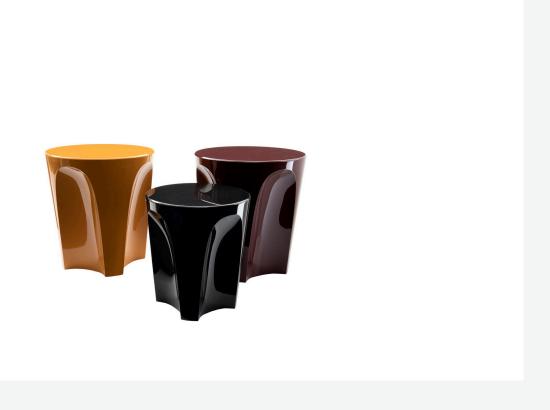

## Description

Colosseo fits smoothly into the highly successful product category of accessories, furnishing elements that change function according to occasion and need, and for Colosseo this means transforming from coffee table to ottoman. When designing this new product, Fukasawa arrived at the shape he was searching for by considering a solid in the form of an upside-down truncated cone, lightened by arch-shaped grooves that define the surface, creating an assonance with the structure of the famous Roman arena it is named after. Made of hard polyurethane painted in several glossy colours, Colosseo is available in two sizes.