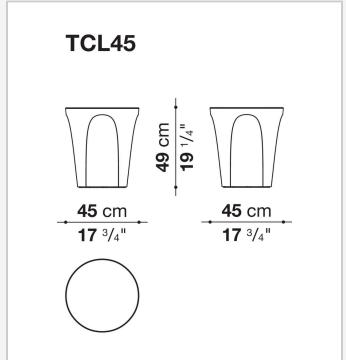

o

**TAVOLINI** 

2018

Naoto Fukasawa



## Description

Colosseo fits smoothly into the highly successful product category of accessories, furnishing elements that change function according to occasion and need, and for Colosseo this means transforming from coffee table to ottoman. When designing this new product, Fukasawa arrived at the shape he was searching for by considering a solid in the form of an upside-down truncated cone, lightened by arch-shaped grooves that define the surface, creating an assonance with the structure of the famous Roman arena it is named after. Made of hard polyurethane painted in several glossy colours, Colosseo is available in two sizes.

## Technical information

1

Frame
hard polyurethane
Panel
MDF wood fibre
Bottom base
felt

2

## Technical drawings





3