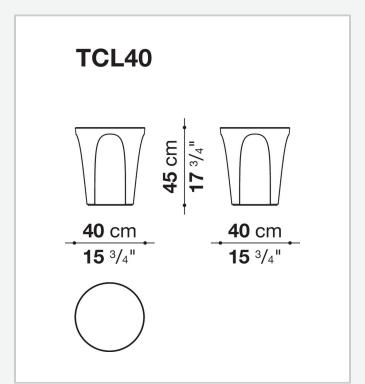

seo

**TAVOLINI** 

2018

Naoto Fukasawa



## Description

Colosseo fits smoothly into the highly successful product category of accessories, furnishing elements that change function according to occasion and need, and for Colosseo this means transforming from coffee table to ottoman. When designing this new product, Fukasawa arrived at the shape he was searching for by considering a solid in the form of an upside-down truncated cone, lightened by arch-shaped grooves that define the surface, creating an assonance with the structure of the famous Roman arena it is named after. Made of hard polyurethane painted in several glossy colours, Colosseo is available in two sizes.

## Technical information

1

Frame
hard polyurethane
Panel
MDF wood fibre
Bottom base
felt

2

## Technical drawings





3