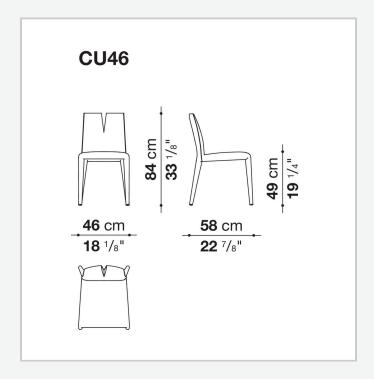

ating a distinctive type of seating. Functional and comfortable in a frontal position, the backrest's top sections move independently, making it also possible to sit sideways. Thus, users can chat with the person seated next to them, sitting informally while leaning on one side with an arm placed around the backrest. The upholstery and cover fully envelop the chair in thick full grain leather, creating an ideal combination of softness and rigour, underlined by saddle stitching. The central slash reveals an interior in refined Saffiano leather.

### Technical information

1

### Internal frame

tubular steel and steel profiles
Internal frame upholstery
Bayfit® flexible cold shaped polyurethane foam
Ferrules

thermoplastic material **Cover** 

thick leather

2 4/25/24

# Technical drawings



3