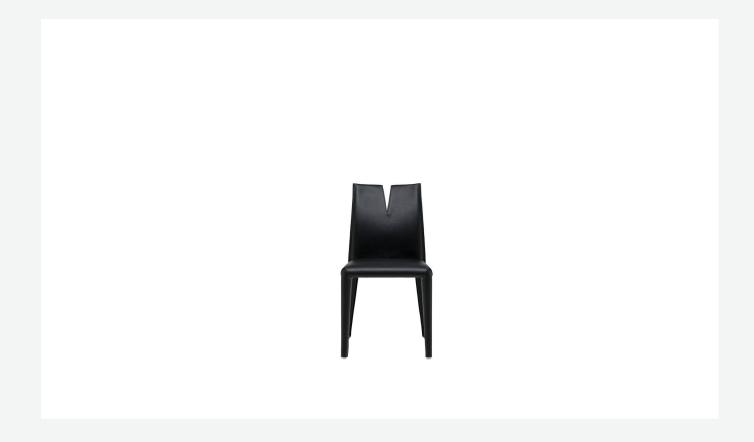

### Description

The Cutter chair is characterised by a bold aesthetic. The back of the chair is slashed by a cut, as a tribute to the great artist Lucio Fontana: not just an aesthetic choice, but a detail generating a distinctive type of seating. Functional and comfortable in a frontal position, the backrest's top sections move independently, making it also possible to sit sideways. Thus, users can chat with the person seated next to them, sitting informally while leaning on one side with an arm placed around the backrest. The upholstery and cover fully envelop the chair in thick full grain leather, creating an ideal combination of softness and rigour, underlined by saddle stitching. The central slash reveals an interior in refined Saffiano leather.