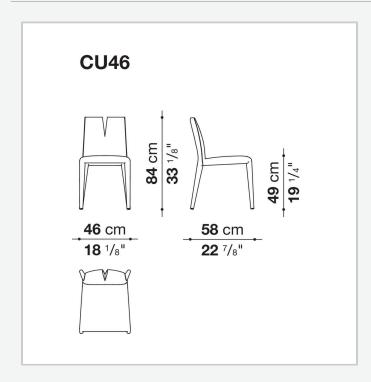

ce, but a detail generating a distinctive type of seating. Functional and comfortable in a frontal position, the backrest's top sections move independently, making it also possible to sit sideways. Thus, users can chat with the person seated next to them, sitting informally while leaning on one side with an arm placed around the backrest. The upholstery and cover fully envelop the chair in thick full grain leather, creating an ideal combination of softness and rigour, underlined by saddle stitching. The central slash reveals an interior in refined Saffiano leather.

## **Technical** information

Internal frame tubular steel and steel profiles Internal frame upholstery Bayfit® flexible cold shaped polyurethane foam Ferrules thermoplastic material Cover thick leather

## Technical drawings