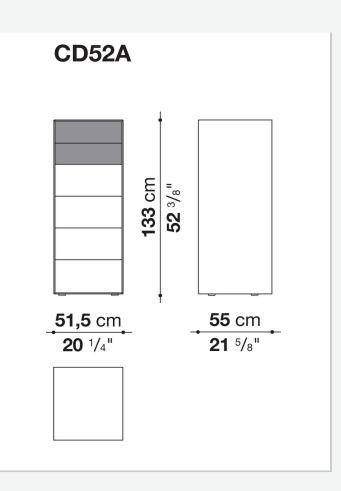

## Dado

CONTENITORI ZONA GIORNO

2007

Studio Kairos



## Description

A large family of storage units enhanced by chromatic variations and plays of bright and matt finishes, while maintaining the formal rigour of the design. They are customised by an important detail: the greater depth of the tops and sides, as compared to the drawers, that contribute a sense of depth to the front. Chest of drawers that develop vertically or horizontally are placed beside elements that are less deep, with fronts that alternate empty portions and drawers, designed for use at the bedside.

## Technical information

Frame and drawer front MDF wood fibre panels Internal drawer melamine faced wood particles panel Drawer runners TIP-ON fully extractible

## Technical drawings