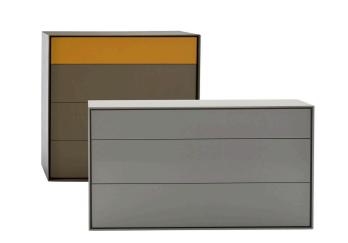

## Description

A large family of storage units enhanced by chromatic variations and plays of bright and matt finishes, while maintaining the formal rigour of the design. They are customised by an important detail: the greater depth of the tops and sides, as compared to the drawers, that contribute a sense of depth to the front. Chest of drawers that develop vertically or horizontally are placed beside elements that are less deep, with fronts that alternate empty portions and drawers, designed for use at the bedside.