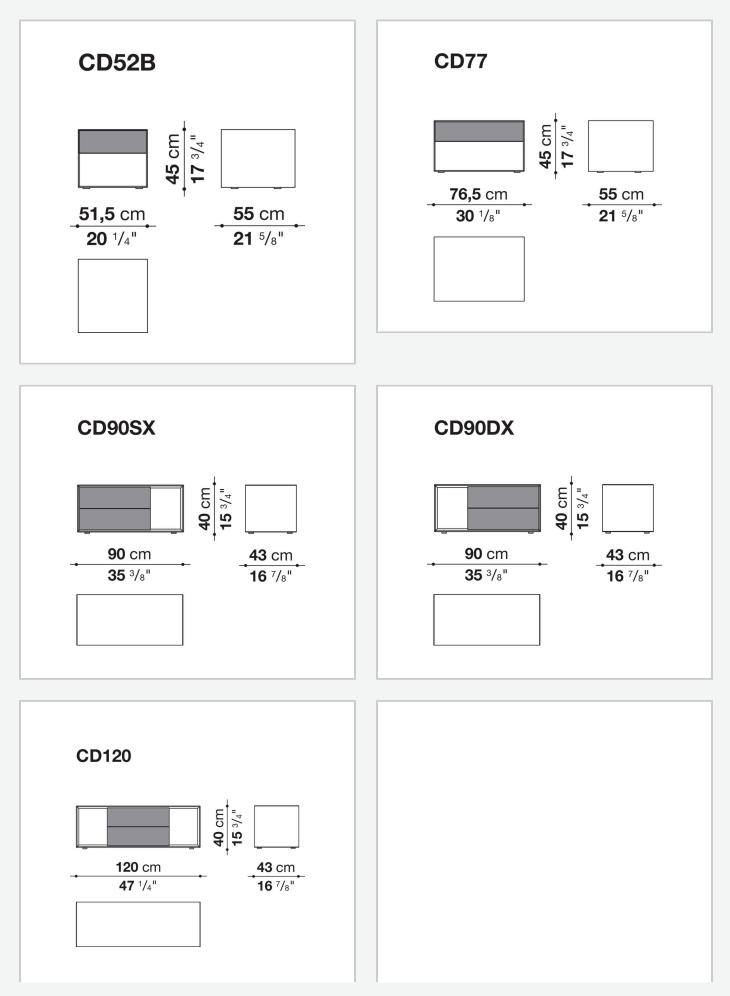

## Dado

CONTENITORI ZONA GIORNO

2007

Studio Kairos



## Description

A large family of storage units enhanced by chromatic variations and plays of bright and matt finishes, while maintaining the formal rigour of the design. They are customised by an important detail: the greater depth of the tops and sides, as compared to the drawers, that contribute a sense of depth to the front. Chest of drawers that develop vertically or horizontally are placed beside elements that are less deep, with fronts that alternate empty portions and drawers, designed for use at the bedside.

## Technical information

Frame and drawer front MDF wood fibre panels Internal drawer melamine faced wood particles panel Drawer runners TIP-ON fully extractible

## Technical drawings