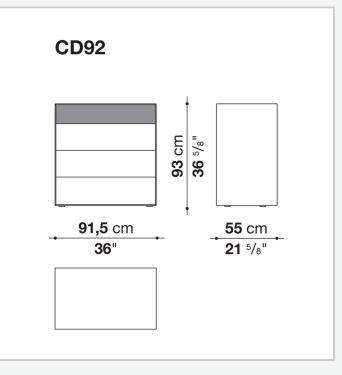

## Dado

CONTENITORI ZONA GIORNO

2007

Studio Kairos



## Description

A large family of storage units enhanced by chromatic variations and plays of bright and matt finishes, while maintaining the formal rigour of the design. They are customised by an important detail: the greater depth of the tops and sides, as compared to the drawers, that contribute a sense of depth to the front. Chest of drawers that develop vertically or horizontally are placed beside elements that are less deep, with fronts that alternate empty portions and drawers, designed for use at the bedside.

## Technical information

Frame and drawer front MDF wood fibre panels Internal drawer melamine faced wood particles panel Drawer runners TIP-ON fully extractible

## Technical drawings