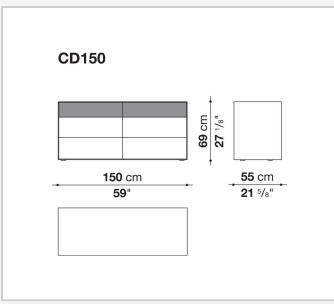

## Dado

CONTENITORI ZONA GIORNO

2007

Studio Kairos



## Description

A large family of storage units enhanced by chromatic variations and plays of bright and matt finishes, while maintaining the formal rigour of the design. They are customised by an important detail: the greater depth of the tops and sides, as compared to the drawers, that contribute a sense of depth to the front. Chest of drawers that develop vertically or horizontally are placed beside elements that are less deep, with fronts that alternate empty portions and drawers, designed for use at the bedside.

## Technical information

Frame and drawer front MDF wood fibre panels Internal drawer melamine faced wood particles panel Drawer runners TIP-ON fully extractible

## Technical drawings