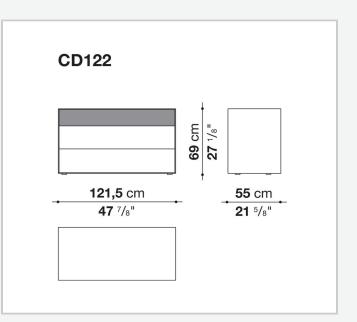

## Dado

CONTENITORI ZONA GIORNO

2007

Studio Kairos



## Description

A large family of storage units enhanced by chromatic variations and plays of bright and matt finishes, while maintaining the formal rigour of the design. They are customised by an important detail: the greater depth of the tops and sides, as compared to the drawers, that contribute a sense of depth to the front. Chest of drawers that develop vertically or horizontally are placed beside elements that are less deep, with fronts that alternate empty portions and drawers, designed for use at the bedside.

## Technical information

Frame and drawer front MDF wood fibre panels Internal drawer melamine faced wood particles panel Drawer runners TIP-ON fully extractible

## Technical drawings