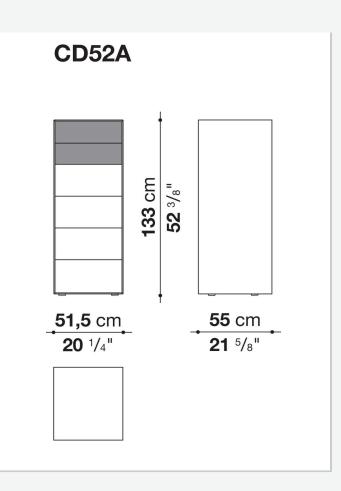

## Dado

CONTENITORI ZONA GIORNO

2007

<u>Studio Kairos</u>



## Description

A large family of storage units enhanced by chromatic variations and plays of bright and matt finishes, while maintaining the formal rigour of the design. They are customised by an important detail: the greater depth of the tops and sides, as compared to the drawers, that contribute a sense of depth to the front. Chest of drawers that develop vertically or horizontally are placed beside elements that are less deep, with fronts that alternate empty portions and drawers, designed for use at the bedside.

## Technical information

Frame and drawer front MDF wood fibre panels Internal drawer melamine faced wood particles panel Drawer runners TIP-ON fully extractible

## Technical drawings











4