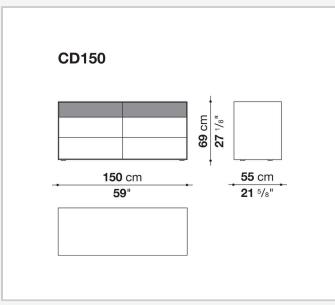

## Dado

CONTENITORI ZONA GIORNO

2007

<u>Studio Kairos</u>



## Description

A large family of storage units enhanced by chromatic variations and plays of bright and matt finishes, while maintaining the formal rigour of the design. They are customised by an important detail: the greater depth of the tops and sides, as compared to the drawers, that contribute a sense of depth to the front. Chest of drawers that develop vertically or horizontally are placed beside elements that are less deep, with fronts that alternate empty portions and drawers, designed for use at the bedside.

## Technical information

Frame and drawer front MDF wood fibre panels Internal drawer melamine faced wood particles panel Drawer runners TIP-ON fully extractible

## Technical drawings











4