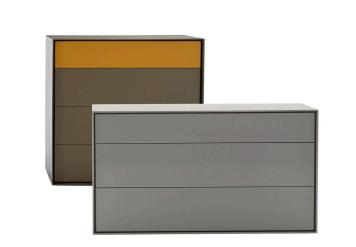

## Description

A large family of storage units enhanced by chromatic variations and plays of bright and matt finishes, while maintaining the formal rigour of the design. They are customised by an important detail: the greater depth of the tops and sides, as compared to the drawers, that contribute a sense of depth to the front. Chest of drawers that develop vertically or horizontally are placed beside elements that are less deep, with fronts that alternate empty portions and drawers, designed for use at the bedside.