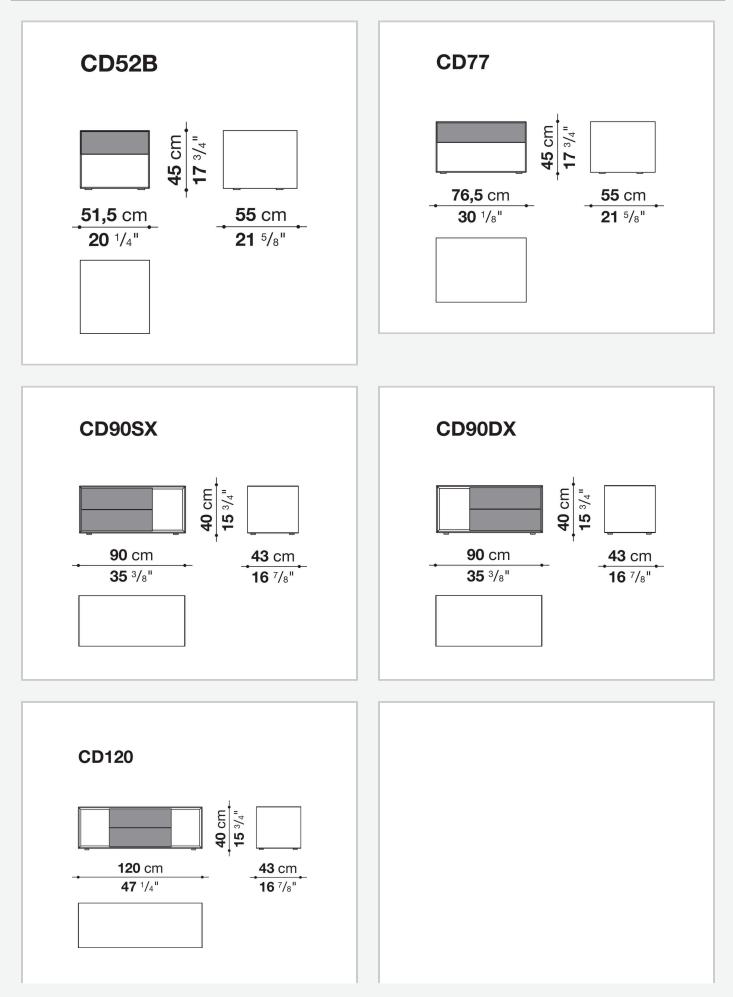

## Dado

CONTENITORI ZONA GIORNO

2007

<u>Studio Kairos</u>



## Description

A large family of storage units enhanced by chromatic variations and plays of bright and matt finishes, while maintaining the formal rigour of the design. They are customised by an important detail: the greater depth of the tops and sides, as compared to the drawers, that contribute a sense of depth to the front. Chest of drawers that develop vertically or horizontally are placed beside elements that are less deep, with fronts that alternate empty portions and drawers, designed for use at the bedside.

## Technical information

Frame and drawer front MDF wood fibre panels Internal drawer melamine faced wood particles panel Drawer runners TIP-ON fully extractible

## Technical drawings











4