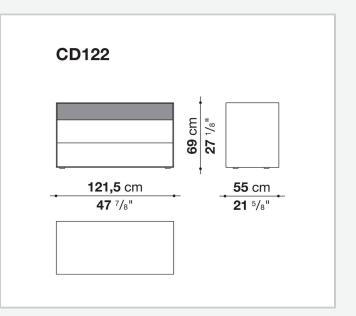

## Dado

CONTENITORI ZONA GIORNO

2007

<u>Studio Kairos</u>



## Description

A large family of storage units enhanced by chromatic variations and plays of bright and matt finishes, while maintaining the formal rigour of the design. They are customised by an important detail: the greater depth of the tops and sides, as compared to the drawers, that contribute a sense of depth to the front. Chest of drawers that develop vertically or horizontally are placed beside elements that are less deep, with fronts that alternate empty portions and drawers, designed for use at the bedside.

## Technical information

Frame and drawer front MDF wood fibre panels Internal drawer melamine faced wood particles panel Drawer runners TIP-ON fully extractible

## Technical drawings











4