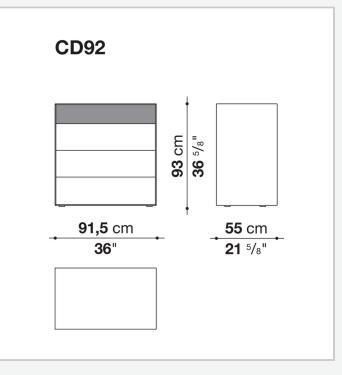

## Dado

CONTENITORI ZONA GIORNO

2007

<u>Studio Kairos</u>



## Description

A large family of storage units enhanced by chromatic variations and plays of bright and matt finishes, while maintaining the formal rigour of the design. They are customised by an important detail: the greater depth of the tops and sides, as compared to the drawers, that contribute a sense of depth to the front. Chest of drawers that develop vertically or horizontally are placed beside elements that are less deep, with fronts that alternate empty portions and drawers, designed for use at the bedside.

## Technical information

Frame and drawer front MDF wood fibre panels Internal drawer melamine faced wood particles panel Drawer runners TIP-ON fully extractible

## Technical drawings











4