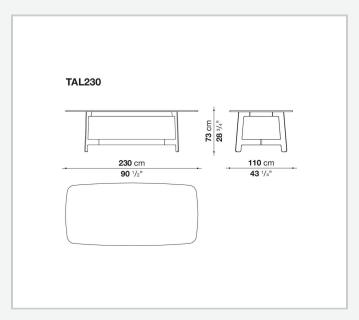

ours of the B&B Italia collection. There is a wide range of finishes of the tops, from wood to satin or glossy finishes, from marble finish to mirror glass. The round version allows the possibility of positioning at the centre of the table a round swivel tray.

### Technical information

1

#### Top

veneered MDF wood fibre panel, laminated glass and mirror with a safety film and glued stainless steel panels, marble (glossy polyester finish or matt polyester finish)

#### Frame

high density printed structural techno-polymer

### Strengthening frame and upper crosspiece

steel

### Lower crosspiece

aluminium extrusion

### Swivel tray (TAL80V)

veneered multi-layered wood, marble (glossy polyester finish or matt polyester finish)

#### **Ferrules**

felt

2 4/26/24

# Technical drawings













3