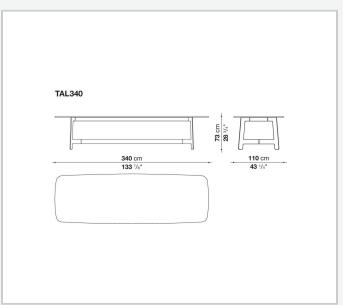

of the B&B Italia collection. There is a wide range of finishes of the tops, from wood to satin or glossy finishes, from marble finish to mirror glass. The round version allows the possibility of positioning at the centre of the table a round swivel tray.

### Technical information

1

#### Top

veneered MDF wood fibre panel, laminated glass and mirror with a safety film and glued stainless steel panels, marble (glossy polyester finish or matt polyester finish)

#### Frame

high density printed structural techno-polymer

### Strengthening frame and upper crosspiece

steel

### Lower crosspiece

aluminium extrusion

### Swivel tray (TAL80V)

veneered multi-layered wood, marble (glossy polyester finish or matt polyester finish)

#### **Ferrules**

felt

2 4/26/24

# Technical drawings













3