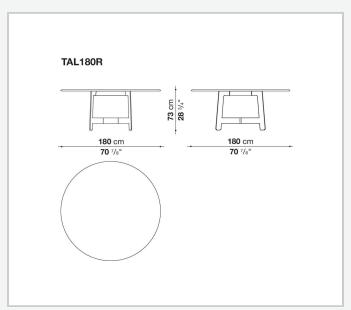

the B&B Italia collection. There is a wide range of finishes of the tops, from wood to satin or glossy finishes, from marble finish to mirror glass. The round version allows the possibility of positioning at the centre of the table a round swivel tray.

### Technical information

1

#### Top

veneered MDF wood fibre panel, laminated glass and mirror with a safety film and glued stainless steel panels, marble (glossy polyester finish or matt polyester finish)

#### Frame

high density printed structural techno-polymer

### Strengthening frame and upper crosspiece

steel

### Lower crosspiece

aluminium extrusion

### Swivel tray (TAL80V)

veneered multi-layered wood, marble (glossy polyester finish or matt polyester finish)

#### **Ferrules**

felt

2 4/26/24

# Technical drawings













3