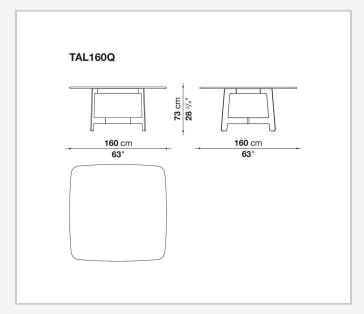

f the B&B Italia collection. There is a wide range of finishes of the tops, from wood to satin or glossy finishes, from marble finish to mirror glass. The round version allows the possibility of positioning at the centre of the table a round swivel tray.

### Technical information

1

#### Top

veneered MDF wood fibre panel, laminated glass and mirror with a safety film and glued stainless steel panels, marble (glossy polyester finish or matt polyester finish)

#### Frame

high density printed structural techno-polymer

### Strengthening frame and upper crosspiece

steel

### Lower crosspiece

aluminium extrusion

### Swivel tray (TAL80V)

veneered multi-layered wood, marble (glossy polyester finish or matt polyester finish)

#### **Ferrules**

felt

2 4/26/24

# Technical drawings













3