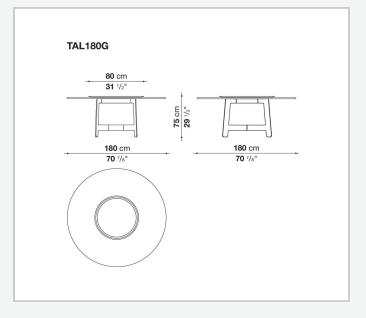

e B&B Italia collection. There is a wide range of finishes of the tops, from wood to satin or glossy finishes, from marble finish to mirror glass. The round version allows the possibility of positioning at the centre of the table a round swivel tray.

### Technical information

1

#### Top

veneered MDF wood fibre panel, laminated glass and mirror with a safety film and glued stainless steel panels, marble (glossy polyester finish or matt polyester finish)

#### Frame

high density printed structural techno-polymer

### Strengthening frame and upper crosspiece

steel

### Lower crosspiece

aluminium extrusion

### Swivel tray (TAL80V)

veneered multi-layered wood, marble (glossy polyester finish or matt polyester finish)

#### **Ferrules**

felt

2 4/26/24

# Technical drawings













3