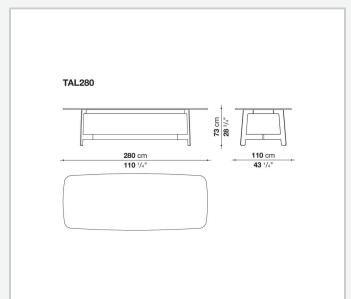

rs of the B&B Italia collection. There is a wide range of finishes of the tops, from wood to satin or glossy finishes, from marble finish to mirror glass. The round version allows the possibility of positioning at the centre of the table a round swivel tray.

### Technical information

1

#### Top

veneered MDF wood fibre panel, laminated glass and mirror with a safety film and glued stainless steel panels, marble (glossy polyester finish or matt polyester finish)

#### Frame

high density printed structural techno-polymer

### Strengthening frame and upper crosspiece

steel

### Lower crosspiece

aluminium extrusion

### Swivel tray (TAL80V)

veneered multi-layered wood, marble (glossy polyester finish or matt polyester finish)

#### **Ferrules**

felt

2 4/26/24

# Technical drawings













3