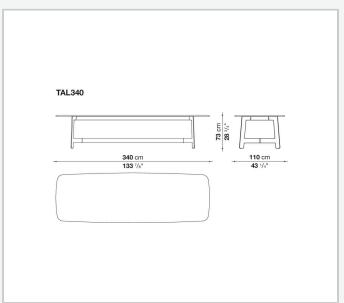

ours of the B&B Italia collection. There is a wide range of finishes of the tops, from wood to satin or glossy finishes, from marble finish to mirror glass. The round version allows the possibility of positioning at the centre of the table a round swivel tray.

### Technical information

1

#### Top

veneered MDF wood fibre panel, laminated glass and mirror with a safety film and glued stainless steel panels, marble (glossy polyester finish or matt polyester finish)

#### Frame

high density printed structural techno-polymer

### Strengthening frame and upper crosspiece

steel

### **Lower crosspiece**

aluminium extrusion

### Swivel tray (TAL80V)

veneered multi-layered wood, marble (glossy polyester finish or matt polyester finish)

#### **Ferrules**

felt

2

# Technical drawings













3 5/9/25