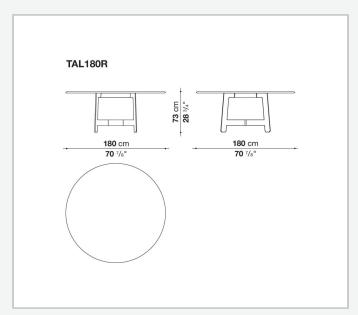

of the B&B Italia collection. There is a wide range of finishes of the tops, from wood to satin or glossy finishes, from marble finish to mirror glass. The round version allows the possibility of positioning at the centre of the table a round swivel tray.

### Technical information

1

#### Top

veneered MDF wood fibre panel, laminated glass and mirror with a safety film and glued stainless steel panels, marble (glossy polyester finish or matt polyester finish)

#### Frame

high density printed structural techno-polymer

### Strengthening frame and upper crosspiece

steel

### **Lower crosspiece**

aluminium extrusion

### Swivel tray (TAL80V)

veneered multi-layered wood, marble (glossy polyester finish or matt polyester finish)

#### **Ferrules**

felt

2

# Technical drawings













3 5/9/25