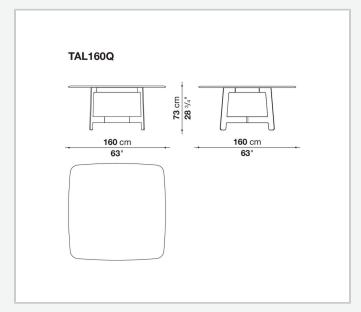

rs of the B&B Italia collection. There is a wide range of finishes of the tops, from wood to satin or glossy finishes, from marble finish to mirror glass. The round version allows the possibility of positioning at the centre of the table a round swivel tray.

### Technical information

1

#### Top

veneered MDF wood fibre panel, laminated glass and mirror with a safety film and glued stainless steel panels, marble (glossy polyester finish or matt polyester finish)

#### Frame

high density printed structural techno-polymer

### Strengthening frame and upper crosspiece

steel

### **Lower crosspiece**

aluminium extrusion

### Swivel tray (TAL80V)

veneered multi-layered wood, marble (glossy polyester finish or matt polyester finish)

#### **Ferrules**

felt

2

# Technical drawings













3 5/9/25