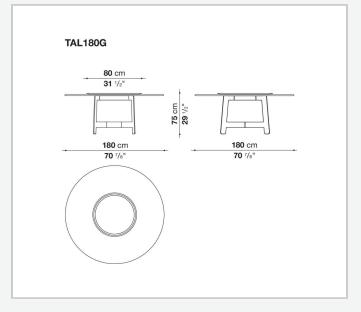

f the B&B Italia collection. There is a wide range of finishes of the tops, from wood to satin or glossy finishes, from marble finish to mirror glass. The round version allows the possibility of positioning at the centre of the table a round swivel tray.

### Technical information

1

#### Top

veneered MDF wood fibre panel, laminated glass and mirror with a safety film and glued stainless steel panels, marble (glossy polyester finish or matt polyester finish)

#### Frame

high density printed structural techno-polymer

### Strengthening frame and upper crosspiece

steel

### **Lower crosspiece**

aluminium extrusion

### Swivel tray (TAL80V)

veneered multi-layered wood, marble (glossy polyester finish or matt polyester finish)

#### **Ferrules**

felt

2

# Technical drawings













3 5/9/25