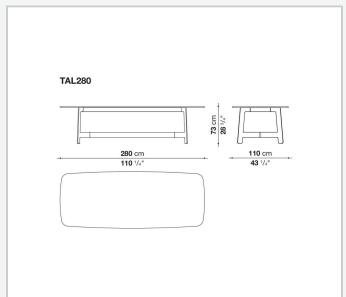

olours of the B&B Italia collection. There is a wide range of finishes of the tops, from wood to satin or glossy finishes, from marble finish to mirror glass. The round version allows the possibility of positioning at the centre of the table a round swivel tray.

### Technical information

1

#### Top

veneered MDF wood fibre panel, laminated glass and mirror with a safety film and glued stainless steel panels, marble (glossy polyester finish or matt polyester finish)

#### Frame

high density printed structural techno-polymer

### Strengthening frame and upper crosspiece

steel

### **Lower crosspiece**

aluminium extrusion

### Swivel tray (TAL80V)

veneered multi-layered wood, marble (glossy polyester finish or matt polyester finish)

#### **Ferrules**

felt

2

# Technical drawings













3 5/9/25