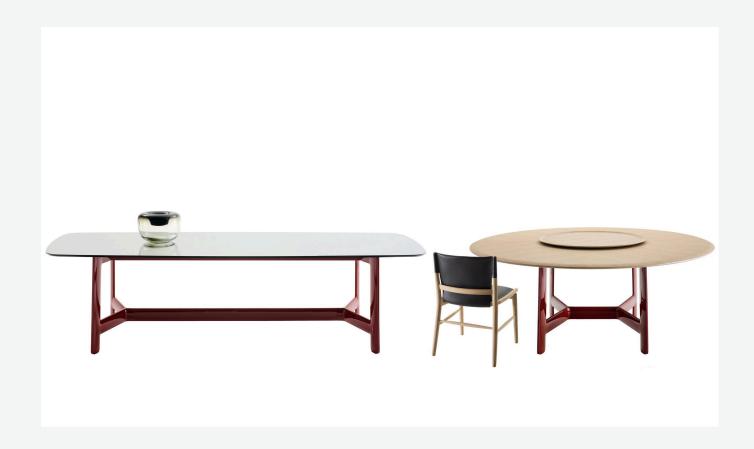

### Description

Alex is a series of tables in various sizes, distinguished by the pronounced design of the sectional frames in large, lenticular shapes. Three shapes and different sizes: rectangular in three lengths, round and square. The "sawhorse" frame connected with the crosspiece is made of hard polyurethane with metallic drawn inserts in glossy or satin colours of the B&B Italia collection. There is a wide range of finishes of the tops, from wood to satin or glossy finishes, from marble finish to mirror glass. The round version allows the possibility of positioning at the centre of the table a round swivel tray.