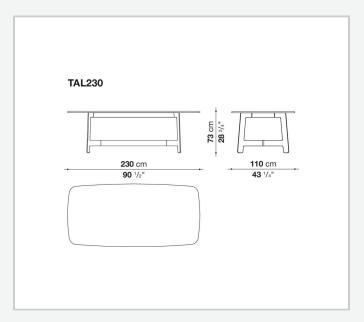

colours of the B&B Italia collection. There is a wide range of finishes of the tops, from wood to satin or glossy finishes, from marble finish to mirror glass. The round version allows the possibility of positioning at the centre of the table a round swivel tray.

### Technical information

1

#### Top

veneered MDF wood fibre panel, laminated glass and mirror with a safety film and glued stainless steel panels, marble (glossy polyester finish or matt polyester finish)

#### Frame

high density printed structural techno-polymer

### Strengthening frame and upper crosspiece

steel

### **Lower crosspiece**

aluminium extrusion

### Swivel tray (TAL80V)

veneered multi-layered wood, marble (glossy polyester finish or matt polyester finish)

#### **Ferrules**

felt

2

# Technical drawings













3 5/9/25