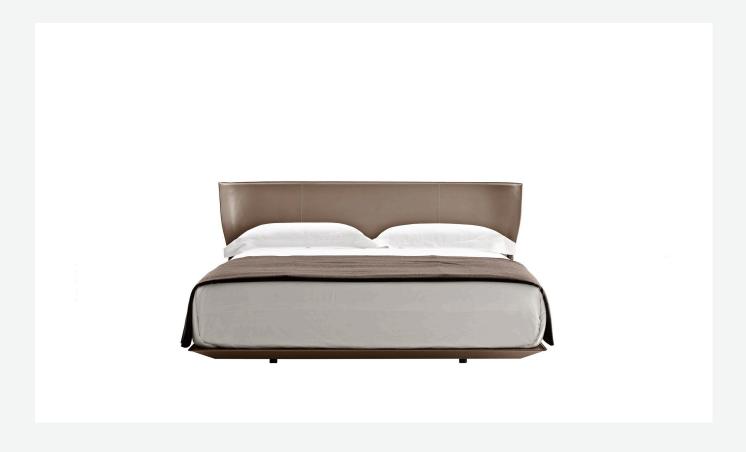

## Description

A sheet of leather "pinched" in two places at the base: here is where the movement and natural inclination of the Alys headboard originate. A headboard with a welcoming and protective shape, of great formal effectiveness, that has thin perimeter strips marked by a lengthwise seam. Alys frame can be placed at two different heights, thanks to two sets of feet supplied with the bed.