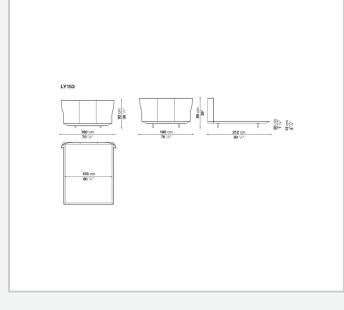

Gabriele & Oscar Buratti



## Description

A sheet of leather "pinched" in two places at the base: here is where the movement and natural inclination of the Alys headboard originate. A headboard with a welcoming and protective shape, of great formal effectiveness, that has thin perimeter strips marked by a lengthwise seam. Alys frame can be placed at two different heights, thanks to two sets of feet supplied with the bed.

## **Technical** information

Internal frame tubular steel and steel profiles Internal frame upholstery Bayfit® flexible cold shaped polyurethane foam Bed sides anodized aluminium extrusions Feet thermoplastic material Slatted base tubular steel and wood multi-layered slats Support crosspiece for slatted base tubular steel Cover thick leather

## Technical drawings