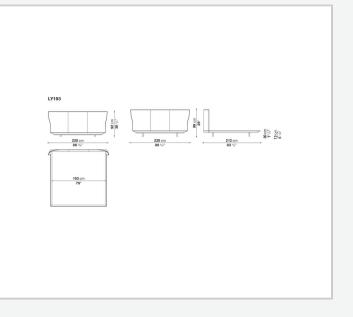

abriele & Oscar Buratti



## Description

A sheet of leather "pinched" in two places at the base: here is where the movement and natural inclination of the Alys headboard originate. A headboard with a welcoming and protective shape, of great formal effectiveness, that has thin perimeter strips marked by a lengthwise seam. Alys frame can be placed at two different heights, thanks to two sets of feet supplied with the bed.

## **Technical** information

Internal frame tubular steel and steel profiles Internal frame upholstery Bayfit® flexible cold shaped polyurethane foam Bed sides anodized aluminium extrusions Feet thermoplastic material Slatted base tubular steel and wood multi-layered slats Support crosspiece for slatted base tubular steel Cover thick leather

## Technical drawings