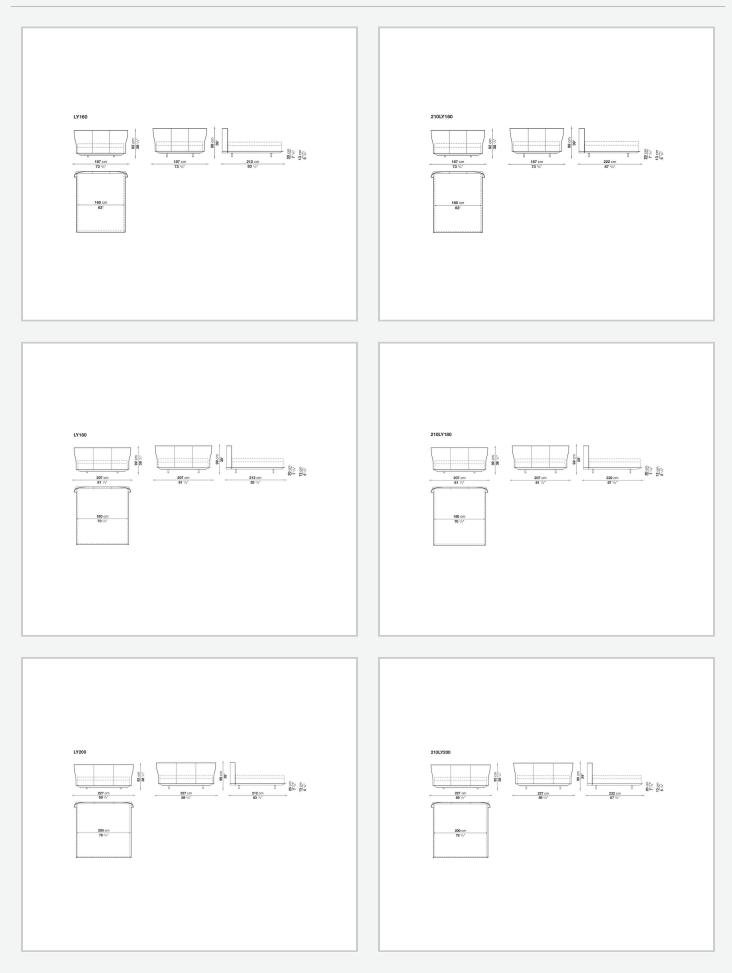

3

Gabriele & Oscar Buratti



## Description

A sheet of leather "pinched" in two places at the base: here is where the movement and natural inclination of the Alys headboard originate. A headboard with a welcoming and protective shape, of great formal effectiveness, that has thin perimeter strips marked by a lengthwise seam. Alys frame can be placed at two different heights, thanks to two sets of feet supplied with the bed.

## **Technical** information

Internal frame tubular steel and steel profiles Internal frame upholstery Bayfit® flexible cold shaped polyurethane foam Bed sides anodized aluminium extrusions Feet thermoplastic material Slatted base tubular steel and wood multi-layered slats Support crosspiece for slatted base tubular steel Cover thick leather

## Technical drawings