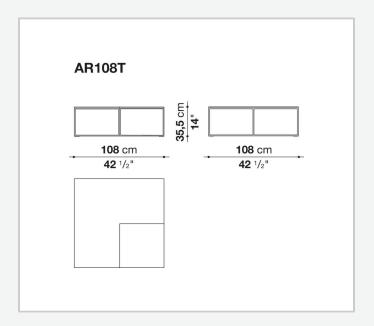

## Area

**TAVOLINI** 

2013

Paolo Piva



### Description

Low table to be used in the conversation area with the dual role of convenient surface and seat, by exploiting its soft portion. The small ottoman forms the set with a consistent graphic spirit.

### Technical information

5/9/25

#### **Top and partitions**

MDF wood fibre panel

#### **Support frame**

drawn steel

#### **Ferrules**

plastic material

#### Frame (AR53P)

shaped polyurethane of different density, polyester fibre cover

#### Base (AR53P)

PVC trimming

#### Cover (AR53P)

fabric (eco-leather profiles) or leather

2 5/9/25

# Technical drawings





3 5/9/25