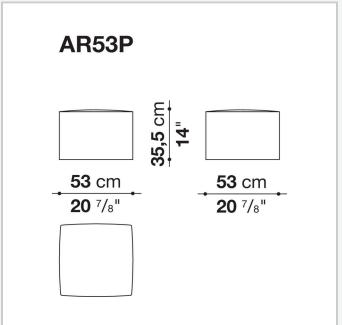

## Area

**TAVOLINI** 

2013

Paolo Piva



### Description

Low table to be used in the conversation area with the dual role of convenient surface and seat, by exploiting its soft portion. The small ottoman forms the set with a consistent graphic spirit.

### Technical information

5/9/25

#### **Top and partitions**

MDF wood fibre panel

#### **Support frame**

drawn steel

#### **Ferrules**

plastic material

#### Frame (AR53P)

shaped polyurethane of different density, polyester fibre cover

#### Base (AR53P)

PVC trimming

#### Cover (AR53P)

fabric (eco-leather profiles) or leather

2 5/9/25

# Technical drawings





3 5/9/25