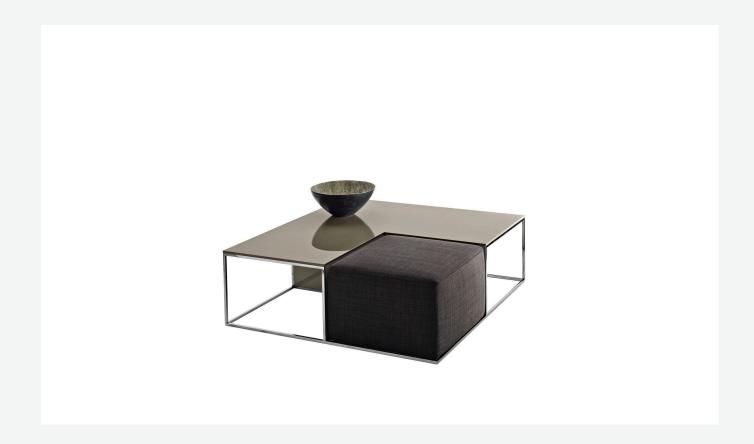

### Description

Low table to be used in the conversation area with the dual role of convenient surface and seat, by exploiting its soft portion. The small ottoman forms the set with a consistent graphic spirit.