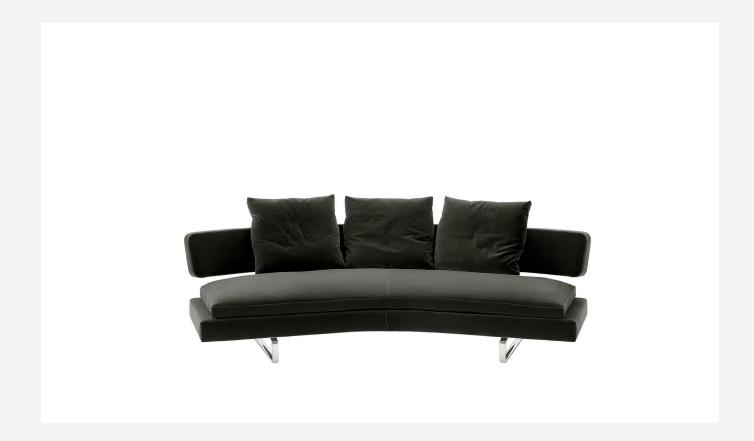

## Description

Designed to create the setting for leisure activities, Arne stands out for the curved shape that envelops the user. It is an invitation to socialise and share moments together, to converse and watch television shows on a large screen. Perfect in the centre of the room, when placed against the wall it loses none of the sense of comfort and lightness conveyed by the aluminium supports on which both the seat and backrest seem to be suspended.