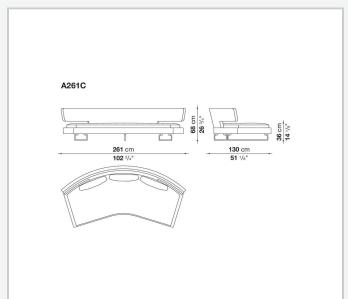

r. It is an invitation to socialise and share moments together, to converse and watch television shows on a large screen. Perfect in the centre of the room, when placed against the wall it loses none of the sense of comfort and lightness conveyed by the aluminium supports on which both the seat and backrest seem to be suspended.

## **Technical information**

1

**Internal frame** 

tubular steel and steel profiles

**Internal frame upholstery** 

Bayfit® flexible cold shaped polyurethane foam, polyester fibre cover

Seat cushion upholstery

shaped polyurethane, sterilized down, polyester fibre cover

Back cushion (A60\_C)

down feather and polyester fibre, envelope style typology

**Support frame** 

die-cast aluminium and extrusions

Cover

fabric or leather

2

## Technical drawings













3