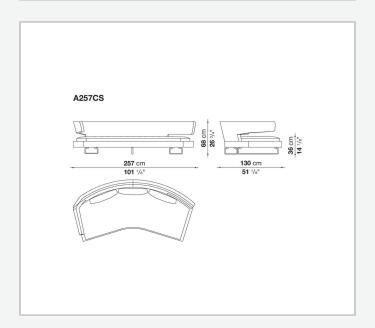

is an invitation to socialise and share moments together, to converse and watch television shows on a large screen. Perfect in the centre of the room, when placed against the wall it loses none of the sense of comfort and lightness conveyed by the aluminium supports on which both the seat and backrest seem to be suspended.

## **Technical information**

1

**Internal frame** 

tubular steel and steel profiles

**Internal frame upholstery** 

Bayfit® flexible cold shaped polyurethane foam, polyester fibre cover

Seat cushion upholstery

shaped polyurethane, sterilized down, polyester fibre cover

Back cushion (A60\_C)

down feather and polyester fibre, envelope style typology

**Support frame** 

die-cast aluminium and extrusions

Cover

fabric or leather

2

## Technical drawings













3