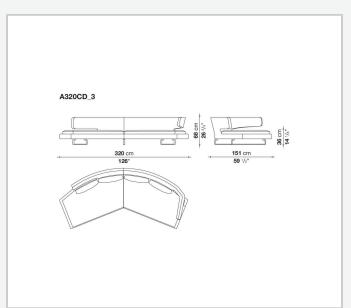

to socialise and share moments together, to converse and watch television shows on a large screen. Perfect in the centre of the room, when placed against the wall it loses none of the sense of comfort and lightness conveyed by the aluminium supports on which both the seat and backrest seem to be suspended.

## **Technical information**

1

**Internal frame** 

tubular steel and steel profiles

**Internal frame upholstery** 

Bayfit® flexible cold shaped polyurethane foam, polyester fibre cover

Seat cushion upholstery

shaped polyurethane, sterilized down, polyester fibre cover

Back cushion (A60\_C)

down feather and polyester fibre, envelope style typology

**Support frame** 

die-cast aluminium and extrusions

Cover

fabric or leather

2

## Technical drawings













3