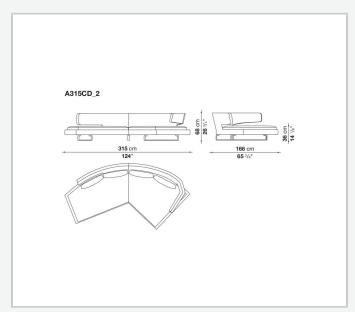

ion to socialise and share moments together, to converse and watch television shows on a large screen. Perfect in the centre of the room, when placed against the wall it loses none of the sense of comfort and lightness conveyed by the aluminium supports on which both the seat and backrest seem to be suspended.

## **Technical information**

1

**Internal frame** 

tubular steel and steel profiles

**Internal frame upholstery** 

Bayfit® flexible cold shaped polyurethane foam, polyester fibre cover

Seat cushion upholstery

shaped polyurethane, sterilized down, polyester fibre cover

Back cushion (A60\_C)

down feather and polyester fibre, envelope style typology

**Support frame** 

die-cast aluminium and extrusions

Cover

fabric or leather

2

## Technical drawings













3