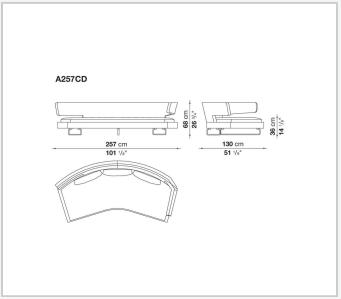

an invitation to socialise and share moments together, to converse and watch television shows on a large screen. Perfect in the centre of the room, when placed against the wall it loses none of the sense of comfort and lightness conveyed by the aluminium supports on which both the seat and backrest seem to be suspended.

## **Technical information**

1

**Internal frame** 

tubular steel and steel profiles

**Internal frame upholstery** 

Bayfit® flexible cold shaped polyurethane foam, polyester fibre cover

Seat cushion upholstery

shaped polyurethane, sterilized down, polyester fibre cover

Back cushion (A60\_C)

down feather and polyester fibre, envelope style typology

**Support frame** 

die-cast aluminium and extrusions

Cover

fabric or leather

2

## Technical drawings













3