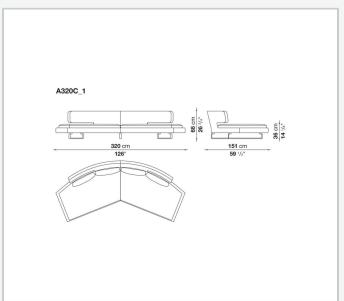

It is an invitation to socialise and share moments together, to converse and watch television shows on a large screen. Perfect in the centre of the room, when placed against the wall it loses none of the sense of comfort and lightness conveyed by the aluminium supports on which both the seat and backrest seem to be suspended.

## **Technical information**

1

**Internal frame** 

tubular steel and steel profiles

**Internal frame upholstery** 

Bayfit® flexible cold shaped polyurethane foam, polyester fibre cover

Seat cushion upholstery

shaped polyurethane, sterilized down, polyester fibre cover

Back cushion (A60\_C)

down feather and polyester fibre, envelope style typology

**Support frame** 

die-cast aluminium and extrusions

Cover

fabric or leather

2

## Technical drawings













3