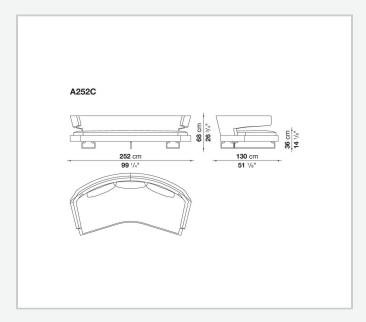

ser. It is an invitation to socialise and share moments together, to converse and watch television shows on a large screen. Perfect in the centre of the room, when placed against the wall it loses none of the sense of comfort and lightness conveyed by the aluminium supports on which both the seat and backrest seem to be suspended.

## **Technical information**

1

**Internal frame** 

tubular steel and steel profiles

**Internal frame upholstery** 

Bayfit® flexible cold shaped polyurethane foam, polyester fibre cover

Seat cushion upholstery

shaped polyurethane, sterilized down, polyester fibre cover

Back cushion (A60\_C)

down feather and polyester fibre, envelope style typology

**Support frame** 

die-cast aluminium and extrusions

Cover

fabric or leather

2

## Technical drawings













3