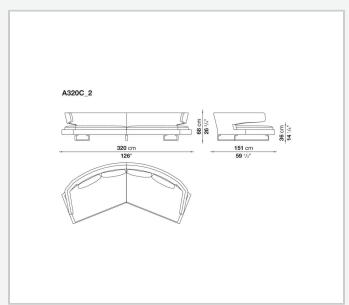

t is an invitation to socialise and share moments together, to converse and watch television shows on a large screen. Perfect in the centre of the room, when placed against the wall it loses none of the sense of comfort and lightness conveyed by the aluminium supports on which both the seat and backrest seem to be suspended.

## **Technical information**

1

**Internal frame** 

tubular steel and steel profiles

**Internal frame upholstery** 

Bayfit® flexible cold shaped polyurethane foam, polyester fibre cover

Seat cushion upholstery

shaped polyurethane, sterilized down, polyester fibre cover

Back cushion (A60\_C)

down feather and polyester fibre, envelope style typology

**Support frame** 

die-cast aluminium and extrusions

Cover

fabric or leather

2

## Technical drawings













3