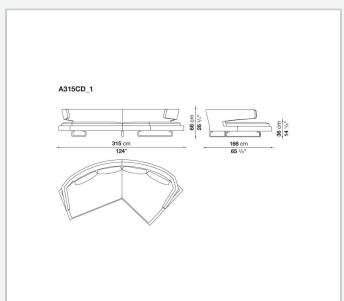

itation to socialise and share moments together, to converse and watch television shows on a large screen. Perfect in the centre of the room, when placed against the wall it loses none of the sense of comfort and lightness conveyed by the aluminium supports on which both the seat and backrest seem to be suspended.

## **Technical information**

1

**Internal frame** 

tubular steel and steel profiles

**Internal frame upholstery** 

Bayfit® flexible cold shaped polyurethane foam, polyester fibre cover

Seat cushion upholstery

shaped polyurethane, sterilized down, polyester fibre cover

Back cushion (A60\_C)

down feather and polyester fibre, envelope style typology

**Support frame** 

die-cast aluminium and extrusions

Cover

fabric or leather

2

## Technical drawings













3