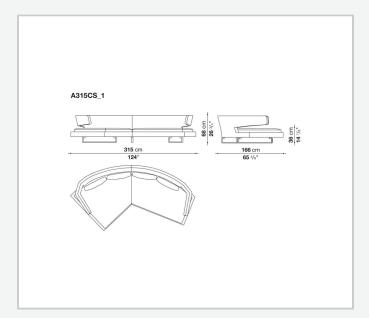

nvitation to socialise and share moments together, to converse and watch television shows on a large screen. Perfect in the centre of the room, when placed against the wall it loses none of the sense of comfort and lightness conveyed by the aluminium supports on which both the seat and backrest seem to be suspended.

## **Technical information**

1

**Internal frame** 

tubular steel and steel profiles

**Internal frame upholstery** 

Bayfit® flexible cold shaped polyurethane foam, polyester fibre cover

Seat cushion upholstery

shaped polyurethane, sterilized down, polyester fibre cover

Back cushion (A60\_C)

down feather and polyester fibre, envelope style typology

**Support frame** 

die-cast aluminium and extrusions

Cover

fabric or leather

2

## Technical drawings













3