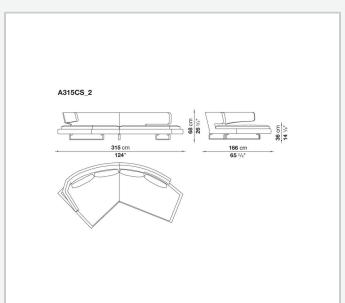

ation to socialise and share moments together, to converse and watch television shows on a large screen. Perfect in the centre of the room, when placed against the wall it loses none of the sense of comfort and lightness conveyed by the aluminium supports on which both the seat and backrest seem to be suspended.

## **Technical information**

1

**Internal frame** 

tubular steel and steel profiles

**Internal frame upholstery** 

Bayfit® flexible cold shaped polyurethane foam, polyester fibre cover

Seat cushion upholstery

shaped polyurethane, sterilized down, polyester fibre cover

Back cushion (A60\_C)

down feather and polyester fibre, envelope style typology

**Support frame** 

die-cast aluminium and extrusions

Cover

fabric or leather

2

## Technical drawings













3