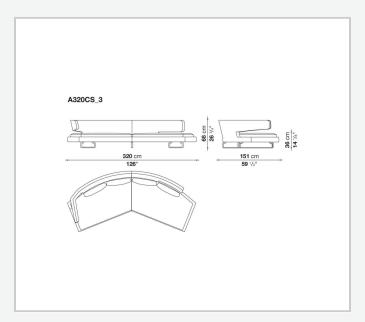

n to socialise and share moments together, to converse and watch television shows on a large screen. Perfect in the centre of the room, when placed against the wall it loses none of the sense of comfort and lightness conveyed by the aluminium supports on which both the seat and backrest seem to be suspended.

## **Technical information**

1

**Internal frame** 

tubular steel and steel profiles

**Internal frame upholstery** 

Bayfit® flexible cold shaped polyurethane foam, polyester fibre cover

Seat cushion upholstery

shaped polyurethane, sterilized down, polyester fibre cover

Back cushion (A60\_C)

down feather and polyester fibre, envelope style typology

**Support frame** 

die-cast aluminium and extrusions

Cover

fabric or leather

2

## Technical drawings













3