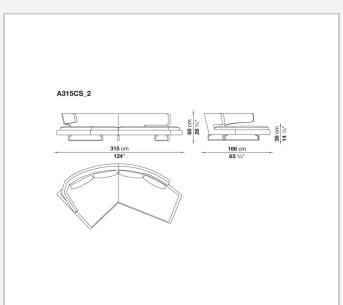

o socialise and share moments together, to converse and watch television shows on a large screen. Perfect in the centre of the room, when placed against the wall it loses none of the sense of comfort and lightness conveyed by the aluminium supports on which both the seat and backrest seem to be suspended.

## **Technical information**

1

**Internal frame** 

tubular steel and steel profiles

**Internal frame upholstery** 

Bayfit® flexible cold shaped polyurethane foam, polyester fibre cover

Seat cushion upholstery

shaped polyurethane, sterilized down, polyester fibre cover

Back cushion (A60\_C)

down feather and polyester fibre, envelope style typology

**Support frame** 

die-cast aluminium and extrusions

Cover

fabric or leather

2

## Technical drawings













3 5/9/25