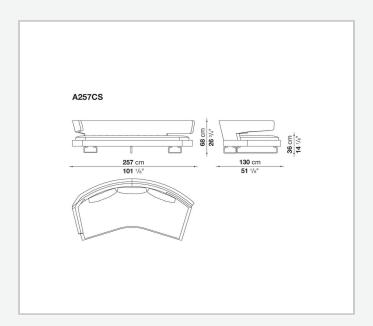

is an invitation to socialise and share moments together, to converse and watch television shows on a large screen. Perfect in the centre of the room, when placed against the wall it loses none of the sense of comfort and lightness conveyed by the aluminium supports on which both the seat and backrest seem to be suspended.

## **Technical information**

1

**Internal frame** 

tubular steel and steel profiles

**Internal frame upholstery** 

Bayfit® flexible cold shaped polyurethane foam, polyester fibre cover

Seat cushion upholstery

shaped polyurethane, sterilized down, polyester fibre cover

Back cushion (A60\_C)

down feather and polyester fibre, envelope style typology

**Support frame** 

die-cast aluminium and extrusions

Cover

fabric or leather

2

## Technical drawings













3 5/9/25