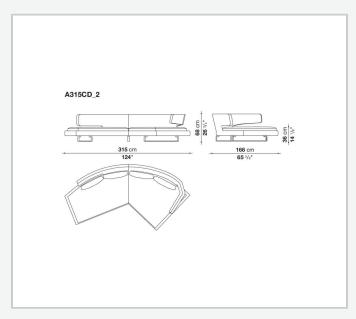

socialise and share moments together, to converse and watch television shows on a large screen. Perfect in the centre of the room, when placed against the wall it loses none of the sense of comfort and lightness conveyed by the aluminium supports on which both the seat and backrest seem to be suspended.

## **Technical information**

1

**Internal frame** 

tubular steel and steel profiles

**Internal frame upholstery** 

Bayfit® flexible cold shaped polyurethane foam, polyester fibre cover

Seat cushion upholstery

shaped polyurethane, sterilized down, polyester fibre cover

Back cushion (A60\_C)

down feather and polyester fibre, envelope style typology

**Support frame** 

die-cast aluminium and extrusions

Cover

fabric or leather

2

## Technical drawings













3 5/9/25