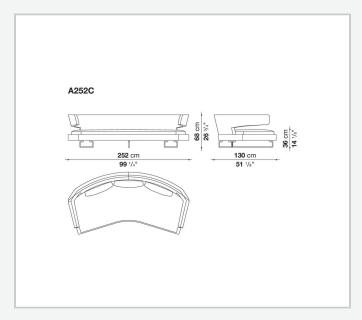

ser. It is an invitation to socialise and share moments together, to converse and watch television shows on a large screen. Perfect in the centre of the room, when placed against the wall it loses none of the sense of comfort and lightness conveyed by the aluminium supports on which both the seat and backrest seem to be suspended.

## **Technical information**

1

**Internal frame** 

tubular steel and steel profiles

**Internal frame upholstery** 

Bayfit® flexible cold shaped polyurethane foam, polyester fibre cover

Seat cushion upholstery

shaped polyurethane, sterilized down, polyester fibre cover

Back cushion (A60\_C)

down feather and polyester fibre, envelope style typology

**Support frame** 

die-cast aluminium and extrusions

Cover

fabric or leather

2

## Technical drawings













3 5/9/25