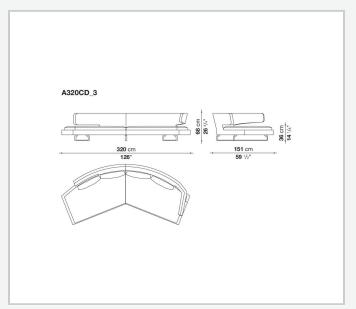

alise and share moments together, to converse and watch television shows on a large screen. Perfect in the centre of the room, when placed against the wall it loses none of the sense of comfort and lightness conveyed by the aluminium supports on which both the seat and backrest seem to be suspended.

## **Technical information**

1

**Internal frame** 

tubular steel and steel profiles

**Internal frame upholstery** 

Bayfit® flexible cold shaped polyurethane foam, polyester fibre cover

Seat cushion upholstery

shaped polyurethane, sterilized down, polyester fibre cover

Back cushion (A60\_C)

down feather and polyester fibre, envelope style typology

**Support frame** 

die-cast aluminium and extrusions

Cover

fabric or leather

2

## Technical drawings













3 5/9/25