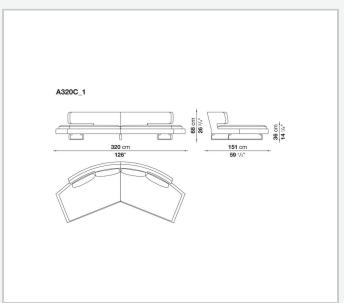

It is an invitation to socialise and share moments together, to converse and watch television shows on a large screen. Perfect in the centre of the room, when placed against the wall it loses none of the sense of comfort and lightness conveyed by the aluminium supports on which both the seat and backrest seem to be suspended.

## **Technical information**

1

**Internal frame** 

tubular steel and steel profiles

**Internal frame upholstery** 

Bayfit® flexible cold shaped polyurethane foam, polyester fibre cover

Seat cushion upholstery

shaped polyurethane, sterilized down, polyester fibre cover

Back cushion (A60\_C)

down feather and polyester fibre, envelope style typology

**Support frame** 

die-cast aluminium and extrusions

Cover

fabric or leather

2

## Technical drawings













3 5/9/25