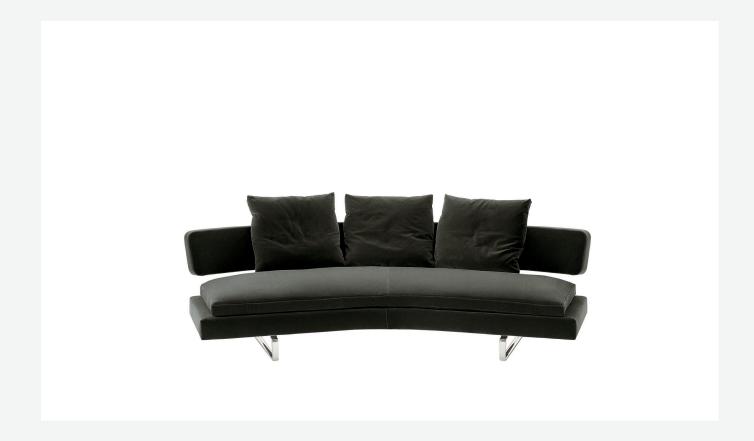

## Description

Designed to create the setting for leisure activities, Arne stands out for the curved shape that envelops the user. It is an invitation to socialise and share moments together, to converse and watch television shows on a large screen. Perfect in the centre of the room, when placed against the wall it loses none of the sense of comfort and lightness conveyed by the aluminium supports on which both the seat and backrest seem to be suspended.