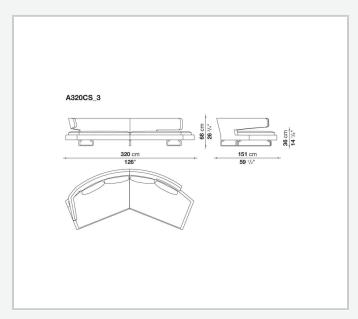

cialise and share moments together, to converse and watch television shows on a large screen. Perfect in the centre of the room, when placed against the wall it loses none of the sense of comfort and lightness conveyed by the aluminium supports on which both the seat and backrest seem to be suspended.

## **Technical information**

1

**Internal frame** 

tubular steel and steel profiles

**Internal frame upholstery** 

Bayfit® flexible cold shaped polyurethane foam, polyester fibre cover

Seat cushion upholstery

shaped polyurethane, sterilized down, polyester fibre cover

Back cushion (A60\_C)

down feather and polyester fibre, envelope style typology

**Support frame** 

die-cast aluminium and extrusions

Cover

fabric or leather

2

## Technical drawings













3 5/9/25