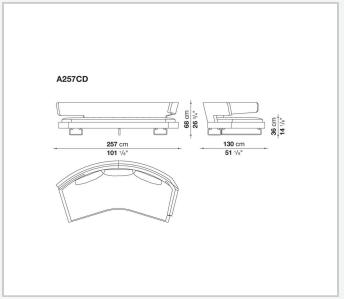

an invitation to socialise and share moments together, to converse and watch television shows on a large screen. Perfect in the centre of the room, when placed against the wall it loses none of the sense of comfort and lightness conveyed by the aluminium supports on which both the seat and backrest seem to be suspended.

## **Technical information**

1

**Internal frame** 

tubular steel and steel profiles

**Internal frame upholstery** 

Bayfit® flexible cold shaped polyurethane foam, polyester fibre cover

Seat cushion upholstery

shaped polyurethane, sterilized down, polyester fibre cover

Back cushion (A60\_C)

down feather and polyester fibre, envelope style typology

**Support frame** 

die-cast aluminium and extrusions

Cover

fabric or leather

2

## Technical drawings













3 5/9/25