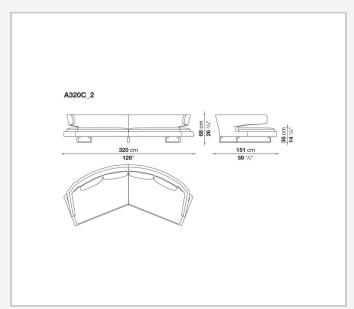

t is an invitation to socialise and share moments together, to converse and watch television shows on a large screen. Perfect in the centre of the room, when placed against the wall it loses none of the sense of comfort and lightness conveyed by the aluminium supports on which both the seat and backrest seem to be suspended.

## **Technical information**

1

**Internal frame** 

tubular steel and steel profiles

**Internal frame upholstery** 

Bayfit® flexible cold shaped polyurethane foam, polyester fibre cover

Seat cushion upholstery

shaped polyurethane, sterilized down, polyester fibre cover

Back cushion (A60\_C)

down feather and polyester fibre, envelope style typology

**Support frame** 

die-cast aluminium and extrusions

Cover

fabric or leather

2

## Technical drawings













3 5/9/25