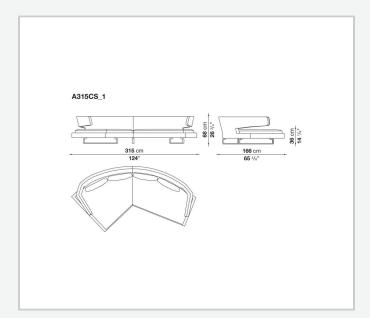

on to socialise and share moments together, to converse and watch television shows on a large screen. Perfect in the centre of the room, when placed against the wall it loses none of the sense of comfort and lightness conveyed by the aluminium supports on which both the seat and backrest seem to be suspended.

## **Technical information**

1

**Internal frame** 

tubular steel and steel profiles

**Internal frame upholstery** 

Bayfit® flexible cold shaped polyurethane foam, polyester fibre cover

Seat cushion upholstery

shaped polyurethane, sterilized down, polyester fibre cover

Back cushion (A60\_C)

down feather and polyester fibre, envelope style typology

**Support frame** 

die-cast aluminium and extrusions

Cover

fabric or leather

2

## Technical drawings













3 5/9/25