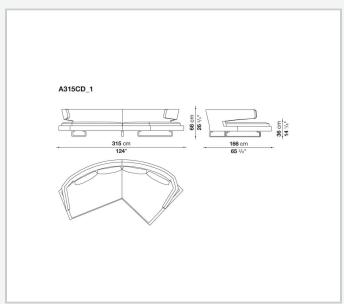

to socialise and share moments together, to converse and watch television shows on a large screen. Perfect in the centre of the room, when placed against the wall it loses none of the sense of comfort and lightness conveyed by the aluminium supports on which both the seat and backrest seem to be suspended.

## **Technical information**

1

**Internal frame** 

tubular steel and steel profiles

**Internal frame upholstery** 

Bayfit® flexible cold shaped polyurethane foam, polyester fibre cover

Seat cushion upholstery

shaped polyurethane, sterilized down, polyester fibre cover

Back cushion (A60\_C)

down feather and polyester fibre, envelope style typology

**Support frame** 

die-cast aluminium and extrusions

Cover

fabric or leather

2

## Technical drawings













3 5/9/25