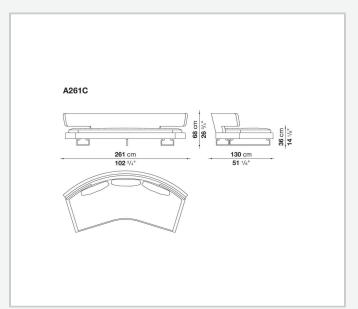

r. It is an invitation to socialise and share moments together, to converse and watch television shows on a large screen. Perfect in the centre of the room, when placed against the wall it loses none of the sense of comfort and lightness conveyed by the aluminium supports on which both the seat and backrest seem to be suspended.

## **Technical information**

1

**Internal frame** 

tubular steel and steel profiles

**Internal frame upholstery** 

Bayfit® flexible cold shaped polyurethane foam, polyester fibre cover

Seat cushion upholstery

shaped polyurethane, sterilized down, polyester fibre cover

Back cushion (A60\_C)

down feather and polyester fibre, envelope style typology

**Support frame** 

die-cast aluminium and extrusions

Cover

fabric or leather

2

## Technical drawings













3 5/9/25