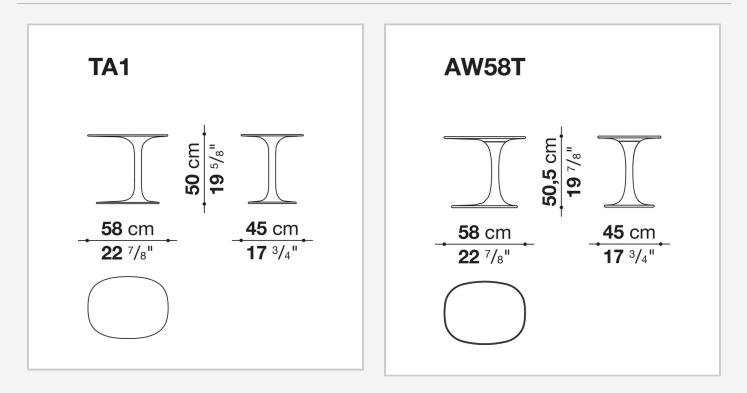

Awa

TAVOLINI

2009

Naoto Fukasawa



## Description

Elegantly asymmetrical, Awa is a versatile object, a service table to be placed wherever a support surface is needed. It is available in white Cristalplant®, a material suitable to be used both indoors and outdoors, and in hard polyurethane in many satin and glossy colours that bring an energy boost to any room and style. Awa is the perfect element for every situation.

## **Technical** information

Frame (TA1)
Cristalplant Outdoor® (natural mineral filler of phosphate of aluminium with polyester acrylate resin)
Frame (AW58T)
hard polyurethane
Internal pin and plate (AW58T)
steel
Ferrules (TA1)
thermoplastic material
Ferrules (AW58T)
felt

## Technical drawings