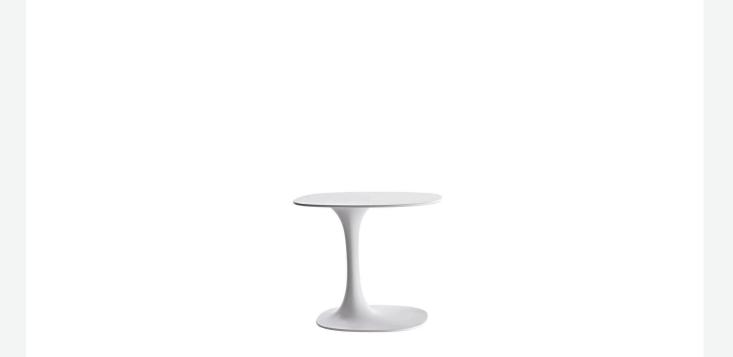

## Description

Elegantly asymmetrical, Awa is a versatile object, a service table to be placed wherever a support surface is needed. It is available in white Cristalplant®, a material suitable to be used both indoors and outdoors, and in hard polyurethane in many satin and glossy colours that bring an energy boost to any room and style. Awa is the perfect element for every situation.