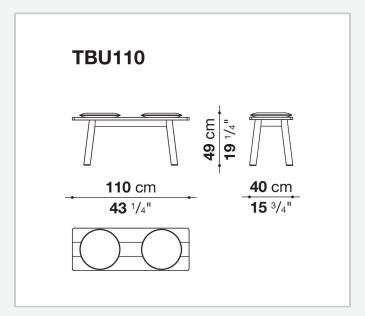

## Bull

**COMPLEMENTI** 

2019

Naoto Fukasawa



## Description

Bull is a multipurpose bench that reproduces on a reduced scale the essential design of the homonymous table with the characteristic detail of the slightly inclined round section legs. Available in two sizes, it is made of solid oak in various finishes and completed by round cushions with fabric or leather upholstery.

## Technical information

1

Тор

solid wood, veneered wood particles panel

Frame

solid wood

Support crosspiece steel

Feet

plastic material

Cushion

shaped polyurethane, polyester fibre **Cushion cover** 

fabric or leather

2 5/9/25

## Technical drawings





3 5/9/25