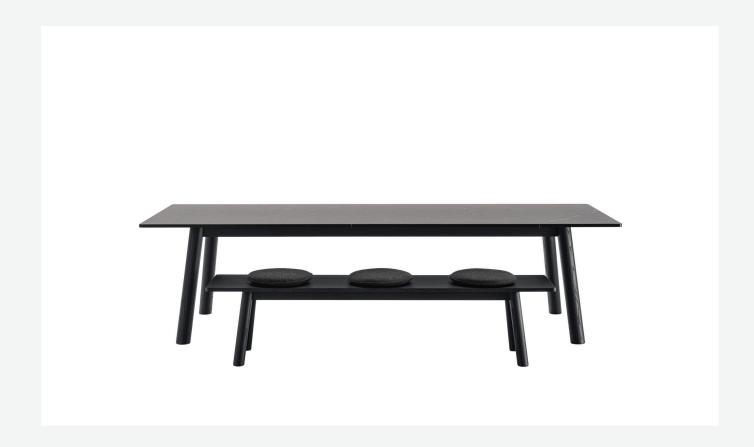

## Description

Bull is a multipurpose bench that reproduces on a reduced scale the essential design of the homonymous table with the characteristic detail of the slightly inclined round section legs. Available in two sizes, it is made of solid oak in various finishes and completed by round cushions with fabric or leather upholstery.