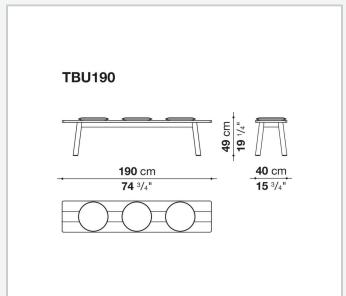

## Bull

**COMPLEMENTI** 

2019

Naoto Fukasawa



## Description

Bull is a multipurpose bench that reproduces on a reduced scale the essential design of the homonymous table with the characteristic detail of the slightly inclined round section legs. Available in two sizes, it is made of solid oak in various finishes and completed by round cushions with fabric or leather upholstery.

## Technical information

1

Тор

solid wood, veneered wood particles panel

Frame

solid wood

Support crosspiece steel

Feet

plastic material

Cushion

shaped polyurethane, polyester fibre **Cushion cover** 

fabric or leather

2 5/9/25

## Technical drawings





3 5/9/25