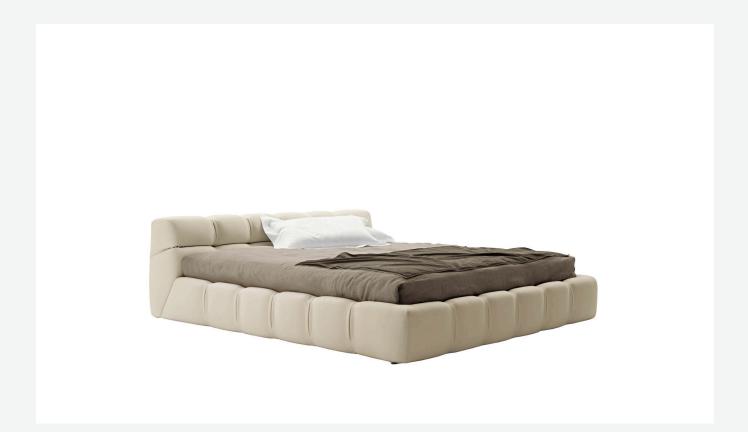

## Tufty-Bed

LETTI

2007

Patricia Urquiola

## Description

The upholstered Tufty-Bed, available in different sizes, ensures comfort and solidity. The leather or fabric cover is divided into squares, the distinctive feature of the Tufty-Time series of seats. A decidedly contemporary proposal, it reveals a bond with tradition in the reference to Chesterfield and capitonné style sofas. Featuring a base that goes down to the floor, it allows the internal space to be used as a convenient compartment.