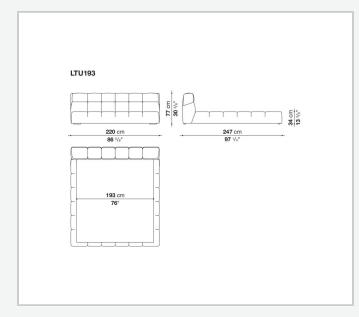

## **Technical information**

Internal frame tubular steel and steel profiles Internal frame upholstery Bayfit® flexible cold shaped polyurethane foam, polyester fibre cover Slatted base for storage unit plastic material tools, tubular steel and wood multi-layered slats Raising mechanism for storage unit slatted base operated by a manually controlled gas-lift Internal shelf for storage unit MDF wood fibre panel **Corner plate** steel Fixed slatted base support and ferrules thermoplastic material Feet solid wood Cover