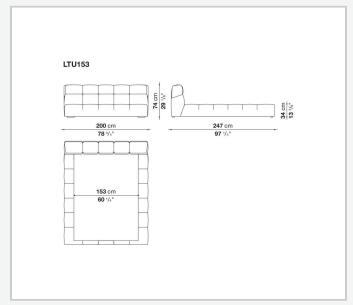

ce to Chesterfield and capitonné style sofas. Featuring a base that goes down to the floor, it allows the internal space to be used as a convenient compartment.

## Technical information

1

#### **Internal frame**

tubular steel and steel profiles

#### **Internal frame upholstery**

Bayfit® flexible cold shaped polyurethane foam, polyester fibre cover

### Slatted base for storage unit

plastic material tools, tubular steel and wood multi-layered slats

### Raising mechanism for storage unit slatted base

operated by a manually controlled gas-lift

### Internal shelf for storage unit

MDF wood fibre panel

#### **Corner plate**

steel

### Fixed slatted base support and ferrules

thermoplastic material

#### Feet

solid wood

#### Cover

fabric or leather

2

# Technical drawings











3 5/9/25