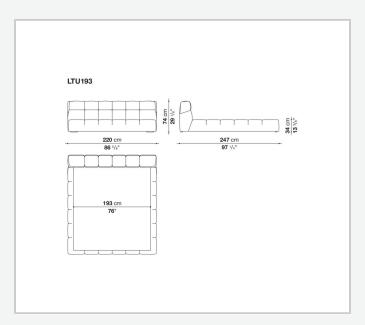

to Chesterfield and capitonné style sofas. Featuring a base that goes down to the floor, it allows the internal space to be used as a convenient compartment.

## Technical information

1

#### **Internal frame**

tubular steel and steel profiles

#### **Internal frame upholstery**

Bayfit® flexible cold shaped polyurethane foam, polyester fibre cover

### Slatted base for storage unit

plastic material tools, tubular steel and wood multi-layered slats

### Raising mechanism for storage unit slatted base

operated by a manually controlled gas-lift

### Internal shelf for storage unit

MDF wood fibre panel

#### **Corner plate**

steel

### Fixed slatted base support and ferrules

thermoplastic material

#### Feet

solid wood

#### Cover

fabric or leather

2

# Technical drawings











3 5/9/25