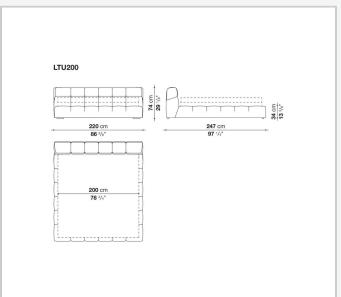

ence to Chesterfield and capitonné style sofas. Featuring a base that goes down to the floor, it allows the internal space to be used as a convenient compartment.

## Technical information

1

#### **Internal frame**

tubular steel and steel profiles

#### **Internal frame upholstery**

Bayfit® flexible cold shaped polyurethane foam, polyester fibre cover

### Slatted base for storage unit

plastic material tools, tubular steel and wood multi-layered slats

### Raising mechanism for storage unit slatted base

operated by a manually controlled gas-lift

### Internal shelf for storage unit

MDF wood fibre panel

#### **Corner plate**

steel

### Fixed slatted base support and ferrules

thermoplastic material

#### Feet

solid wood

#### Cover

fabric or leather

2

# Technical drawings











3 5/9/25