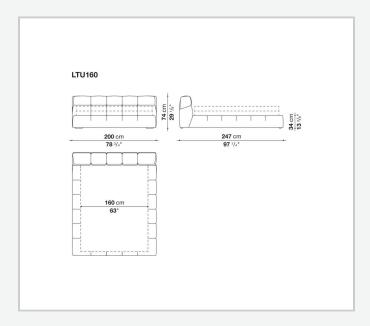

eference to Chesterfield and capitonné style sofas. Featuring a base that goes down to the floor, it allows the internal space to be used as a convenient compartment.

## Technical information

1

#### **Internal frame**

tubular steel and steel profiles

#### **Internal frame upholstery**

Bayfit® flexible cold shaped polyurethane foam, polyester fibre cover

### Slatted base for storage unit

plastic material tools, tubular steel and wood multi-layered slats

### Raising mechanism for storage unit slatted base

operated by a manually controlled gas-lift

### Internal shelf for storage unit

MDF wood fibre panel

#### **Corner plate**

steel

### Fixed slatted base support and ferrules

thermoplastic material

#### Feet

solid wood

#### Cover

fabric or leather

2

# Technical drawings











3 5/9/25