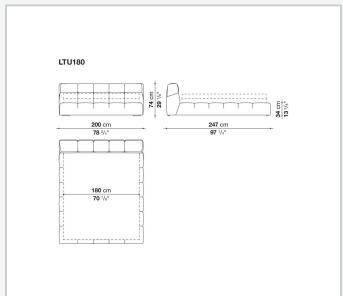

erence to Chesterfield and capitonné style sofas. Featuring a base that goes down to the floor, it allows the internal space to be used as a convenient compartment.

## Technical information

1

#### **Internal frame**

tubular steel and steel profiles

#### **Internal frame upholstery**

Bayfit® flexible cold shaped polyurethane foam, polyester fibre cover

### Slatted base for storage unit

plastic material tools, tubular steel and wood multi-layered slats

### Raising mechanism for storage unit slatted base

operated by a manually controlled gas-lift

### Internal shelf for storage unit

MDF wood fibre panel

#### **Corner plate**

steel

### Fixed slatted base support and ferrules

thermoplastic material

#### Feet

solid wood

#### Cover

fabric or leather

2

# Technical drawings











3 5/9/25