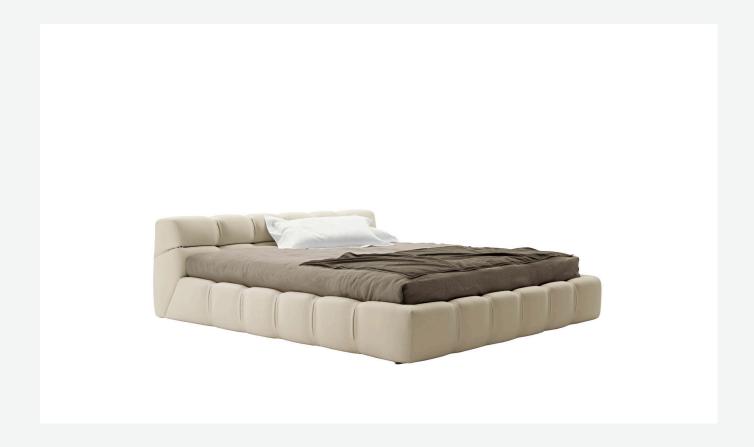

## Description

The upholstered Tufty-Bed, available in different sizes, ensures comfort and solidity. The leather or fabric cover is divided into squares, the distinctive feature of the Tufty-Time series of seats. A decidedly contemporary proposal, it reveals a bond with tradition in the reference to Chesterfield and capitonné style sofas. Featuring a base that goes down to the floor, it allows the internal space to be used as a convenient compartment.