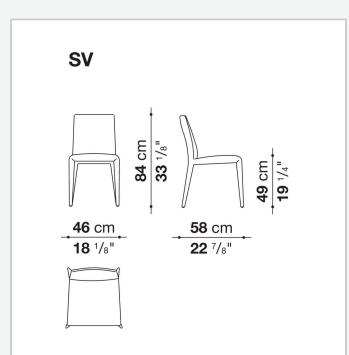

## Vol Au Vent

SEDIE

2001

<u>Mario Bellini</u>



## Description

The Vol Au Vent chair, with its single-material leather or fabric upholstery, can be combined with the most diverse tables, whether modern or classic. Its lines are poised between tradition and contemporaneity, and its volumes between thickness and slenderness. **Vol Au Vent**'s removable cover is padded with a single polyurethane mould available in two sizes.

## **Technical** information

Internal frame tubular steel and steel profiles Internal frame upholstery Bayfit® flexible cold shaped polyurethane foam, polyester fibre cover Ferrules thermoplastic material Cover fabric or leather

## Technical drawings