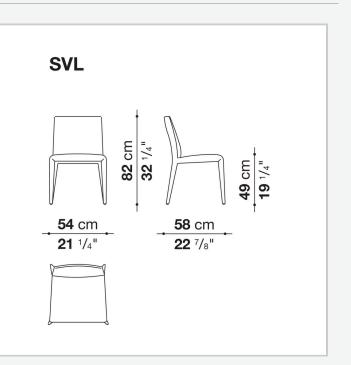

## Vol Au Vent

SEDIE

2001

<u>Mario Bellini</u>



## Description

The Vol Au Vent chair, with its single-material leather or fabric upholstery, can be combined with the most diverse tables, whether modern or classic. Its lines are poised between tradition and contemporaneity, and its volumes between thickness and slenderness. **Vol Au Vent**'s removable cover is padded with a single polyurethane mould available in two sizes.

## **Technical** information

Internal frame tubular steel and steel profiles Internal frame upholstery Bayfit® flexible cold shaped polyurethane foam, polyester fibre cover Ferrules thermoplastic material Cover fabric or leather

## Technical drawings