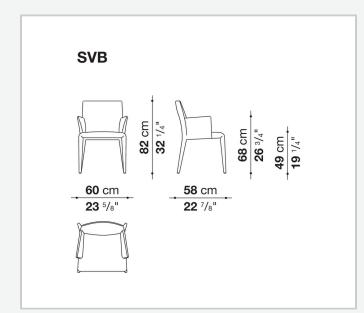

## Vol Au Vent

SEDIE

2001

<u>Mario Bellini</u>



## Description

The Vol Au Vent chair, with its single-material leather or fabric upholstery, can be combined with the most diverse tables, whether modern or classic. Its lines are poised between tradition and contemporaneity, and its volumes between thickness and slenderness. **Vol Au Vent**'s removable cover is padded with a single polyurethane mould available in two sizes.

## **Technical** information

Internal frame tubular steel and steel profiles Internal frame upholstery Bayfit® flexible cold shaped polyurethane foam, polyester fibre cover Ferrules thermoplastic material Cover fabric or leather

## Technical drawings