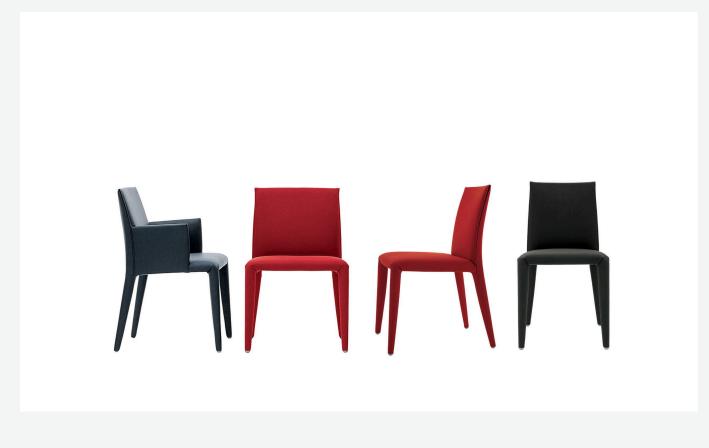

## Description

The Vol Au Vent chair, with its single-material leather or fabric upholstery, can be combined with the most diverse tables, whether modern or classic. Its lines are poised between tradition and contemporaneity, and its volumes between thickness and slenderness. **Vol Au Vent**'s removable cover is padded with a single polyurethane mould available in two sizes.