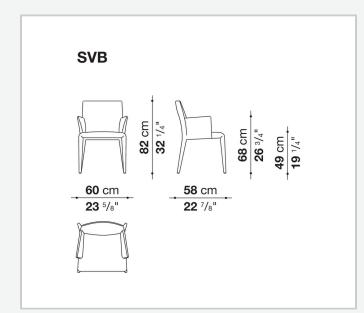

## Vol Au Vent

SEDIE

2001

<u>Mario Bellini</u>



## Description

The Vol Au Vent chair, with its single-material leather or fabric upholstery, can be combined with the most diverse tables, whether modern or classic. Its lines are poised between tradition and contemporaneity, and its volumes between thickness and slenderness. Vol Au Vent's removable cover is padded with a single polyurethane mould available in two sizes.

## **Technical** information

Internal frame tubular steel and steel profiles Internal frame upholstery Bayfit® flexible cold shaped polyurethane foam, polyester fibre cover Ferrules thermoplastic material Cover fabric or leather

## Technical drawings