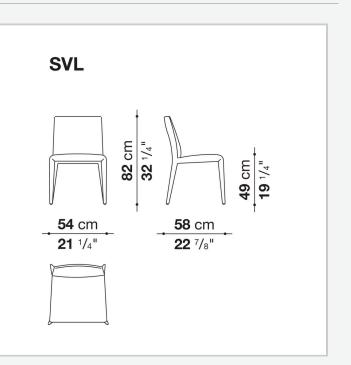

## Vol Au Vent

SEDIE

2001

<u>Mario Bellini</u>



## Description

The Vol Au Vent chair, with its single-material leather or fabric upholstery, can be combined with the most diverse tables, whether modern or classic. Its lines are poised between tradition and contemporaneity, and its volumes between thickness and slenderness. Vol Au Vent's removable cover is padded with a single polyurethane mould available in two sizes.

## **Technical** information

Internal frame tubular steel and steel profiles Internal frame upholstery Bayfit® flexible cold shaped polyurethane foam, polyester fibre cover Ferrules thermoplastic material Cover fabric or leather

## Technical drawings