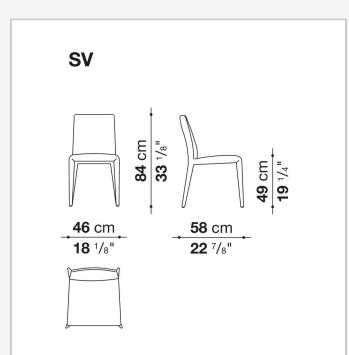

## Vol Au Vent

SEDIE

2001

<u>Mario Bellini</u>



## Description

The Vol Au Vent chair, with its single-material leather or fabric upholstery, can be combined with the most diverse tables, whether modern or classic. Its lines are poised between tradition and contemporaneity, and its volumes between thickness and slenderness. Vol Au Vent's removable cover is padded with a single polyurethane mould available in two sizes.

## **Technical** information

Internal frame tubular steel and steel profiles Internal frame upholstery Bayfit® flexible cold shaped polyurethane foam, polyester fibre cover Ferrules thermoplastic material Cover fabric or leather

## Technical drawings