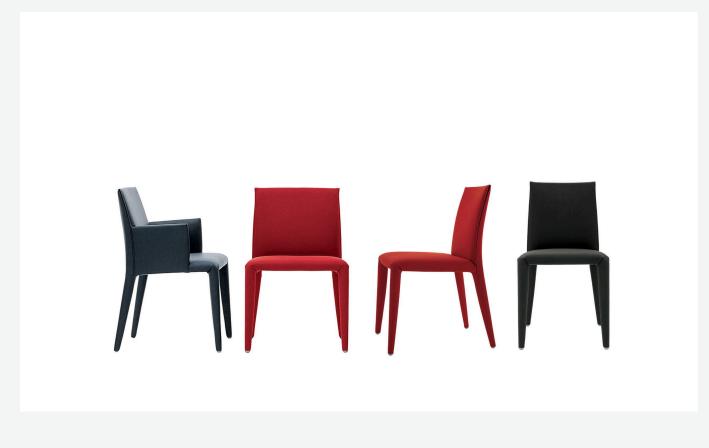

## Description

The Vol Au Vent chair, with its single-material leather or fabric upholstery, can be combined with the most diverse tables, whether modern or classic. Its lines are poised between tradition and contemporaneity, and its volumes between thickness and slenderness. Vol Au Vent's removable cover is padded with a single polyurethane mould available in two sizes.