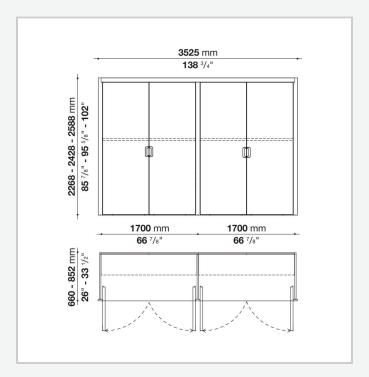

bonded leather

#### **Belt holder**

HPL stratified laminate covered in bonded leather and hooks in aluminium

# **Trinket tray**

HPL stratified laminate and wood fibre panel covered in bonded leather

#### Jewellery box

solid wood and wood fibre panel with ring compartment in bonded leather

#### Adjustable mirror

extruded aluminium with wood particle panel melamine and natural mirror with safety film

## Fixed mirror

extruded aluminium and natural mirror with safety film

#### **Various accessories**

beech

#### **LED lighting system**

Strip LED 24V DC 4000K

## EU/US power supply unit

input voltage 110V-120V/220V-240V 50Hz, output voltage 24V DC, maximum wattage 60W/120W

#### Proximity sensor switch radio-controlled from a central unit

voltage 24V 50HZ

# Technical drawings









3