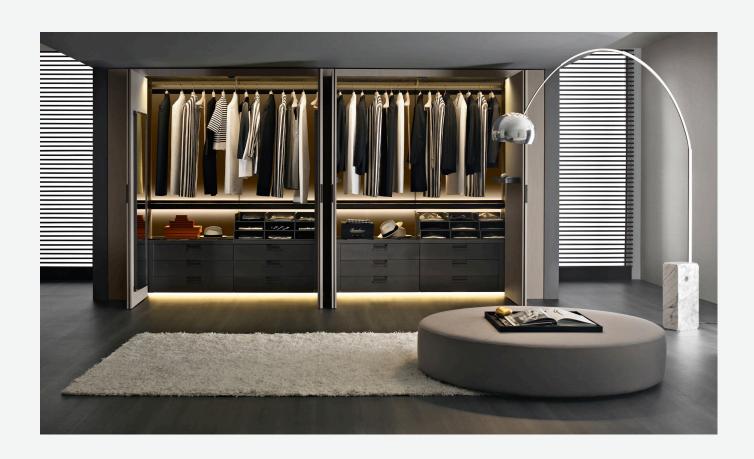

# Description

An innovative wardrobe system with a sophisticated personality, Backstage stands out for the use of precious materials, exclusive finishes details, and the wide range of versions available. The door opening system, inspired by contemporary architecture, offers a revolutionary solution: the innovative mechanism developed by B&B Italia opens the full height doors with simultaneous rotation and translation (roto-translation) that ensures reduced bulk and better accessibility to internal compartments. Backstage also proposes an exclusive choice of accessories and fittings that underscore expert craftsmanship and the quality and purity of materials. Highly aesthetic and functional, the boiserie effect of the surfaces allows Backstage to adapt to various spaces, and not only into the bedroom.