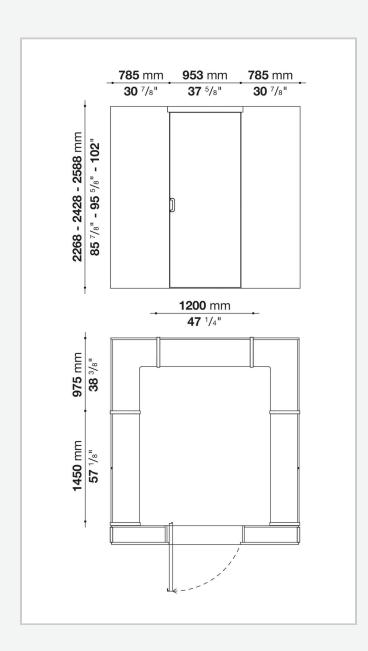

#### **Belt holder**

HPL stratified laminate covered in bonded leather and hooks in aluminium

# **Trinket tray**

HPL stratified laminate and wood fibre panel covered in bonded leather

#### Jewellery box

solid wood and wood fibre panel with ring compartment in bonded leather

#### Adjustable mirror

extruded aluminium with wood particle panel melamine and natural mirror with safety film

## Fixed mirror

extruded aluminium and natural mirror with safety film

#### **Various accessories**

beech

#### **LED lighting system**

Strip LED 24V DC 4000K

## EU/US power supply unit

input voltage 110V-120V/220V-240V 50Hz, output voltage 24V DC, maximum wattage 60W/120W

#### Proximity sensor switch radio-controlled from a central unit

voltage 24V 50HZ

# Technical drawings









3