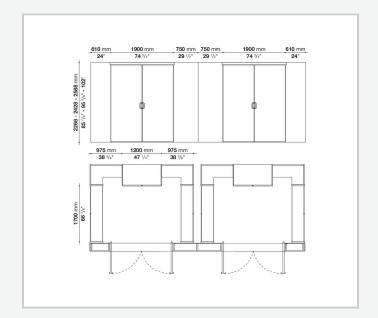

ther

#### **Belt holder**

HPL stratified laminate covered in bonded leather and hooks in aluminium

# **Trinket tray**

HPL stratified laminate and wood fibre panel covered in bonded leather

#### Jewellery box

solid wood and wood fibre panel with ring compartment in bonded leather

#### Adjustable mirror

extruded aluminium with wood particle panel melamine and natural mirror with safety film

## Fixed mirror

extruded aluminium and natural mirror with safety film

#### **Various accessories**

beech

#### **LED lighting system**

Strip LED 24V DC 4000K

## EU/US power supply unit

input voltage 110V-120V/220V-240V 50Hz, output voltage 24V DC, maximum wattage 60W/120W

#### Proximity sensor switch radio-controlled from a central unit

voltage 24V 50HZ

# Technical drawings









3