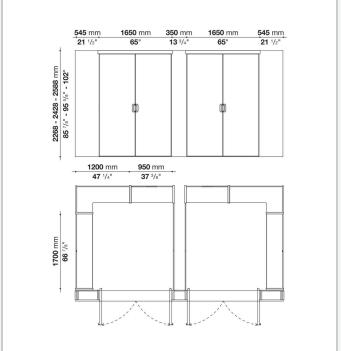

er

#### **Belt holder**

HPL stratified laminate covered in bonded leather and hooks in aluminium

# **Trinket tray**

HPL stratified laminate and wood fibre panel covered in bonded leather

#### Jewellery box

solid wood and wood fibre panel with ring compartment in bonded leather

#### Adjustable mirror

extruded aluminium with wood particle panel melamine and natural mirror with safety film

## Fixed mirror

extruded aluminium and natural mirror with safety film

#### **Various accessories**

beech

#### **LED lighting system**

Strip LED 24V DC 4000K

## EU/US power supply unit

input voltage 110V-120V/220V-240V 50Hz, output voltage 24V DC, maximum wattage 60W/120W

#### Proximity sensor switch radio-controlled from a central unit

voltage 24V 50HZ

# Technical drawings









3