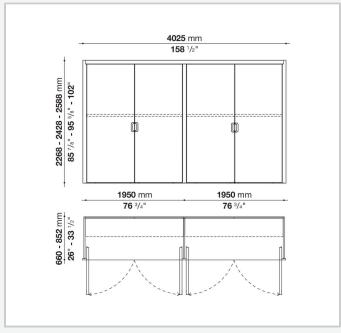

onded leather

#### **Belt holder**

HPL stratified laminate covered in bonded leather and hooks in aluminium

# **Trinket tray**

HPL stratified laminate and wood fibre panel covered in bonded leather

#### Jewellery box

solid wood and wood fibre panel with ring compartment in bonded leather

#### Adjustable mirror

extruded aluminium with wood particle panel melamine and natural mirror with safety film

## Fixed mirror

extruded aluminium and natural mirror with safety film

#### **Various accessories**

beech

#### **LED lighting system**

Strip LED 24V DC 4000K

## EU/US power supply unit

input voltage 110V-120V/220V-240V 50Hz, output voltage 24V DC, maximum wattage 60W/120W

#### Proximity sensor switch radio-controlled from a central unit

voltage 24V 50HZ

# Technical drawings









3