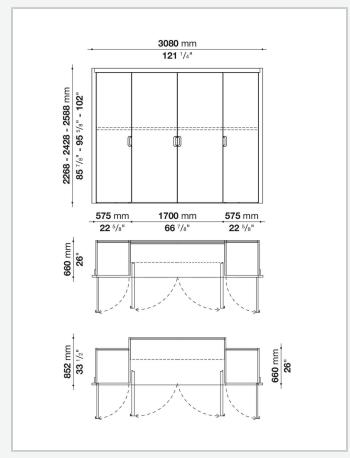

ded leather

#### **Belt holder**

HPL stratified laminate covered in bonded leather and hooks in aluminium

# **Trinket tray**

HPL stratified laminate and wood fibre panel covered in bonded leather

#### Jewellery box

solid wood and wood fibre panel with ring compartment in bonded leather

#### Adjustable mirror

extruded aluminium with wood particle panel melamine and natural mirror with safety film

## Fixed mirror

extruded aluminium and natural mirror with safety film

#### **Various accessories**

beech

#### **LED lighting system**

Strip LED 24V DC 4000K

## EU/US power supply unit

input voltage 110V-120V/220V-240V 50Hz, output voltage 24V DC, maximum wattage 60W/120W

#### Proximity sensor switch radio-controlled from a central unit

voltage 24V 50HZ

# Technical drawings









3