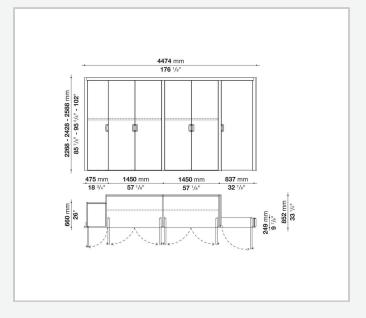

d leather

#### **Belt holder**

HPL stratified laminate covered in bonded leather and hooks in aluminium

# **Trinket tray**

HPL stratified laminate and wood fibre panel covered in bonded leather

#### Jewellery box

solid wood and wood fibre panel with ring compartment in bonded leather

#### Adjustable mirror

extruded aluminium with wood particle panel melamine and natural mirror with safety film

## Fixed mirror

extruded aluminium and natural mirror with safety film

#### **Various accessories**

beech

#### **LED lighting system**

Strip LED 24V DC 4000K

## EU/US power supply unit

input voltage 110V-120V/220V-240V 50Hz, output voltage 24V DC, maximum wattage 60W/120W

#### Proximity sensor switch radio-controlled from a central unit

voltage 24V 50HZ

# Technical drawings









3