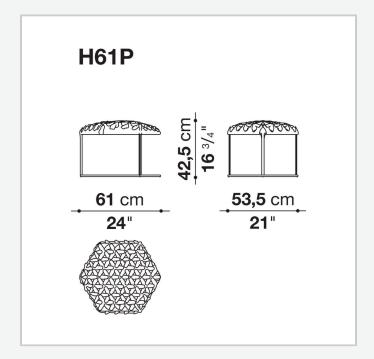

## Hive

**TAVOLINI** 

2013

Atelier Oï



### Description

Delicately poetic, Hive is an original piece of furniture. The ottoman have a three-dimensional surface springing from the assembly of small leather petals discarded from the manufacturing process. Inspired by the structure of the beehive, Hive is a green accessory rooted in manual expertise and geometry.

### Technical information

#### Seat

multi-layered wood panel, shaped polyurethane, polyurethane, cover in polypropylene and polyamide **Bottom base** 

thermoplastic material

Support frame

drawn steel

**Ferrules** 

plastic material

Cover

leather Gamma

1

# Technical drawings



2