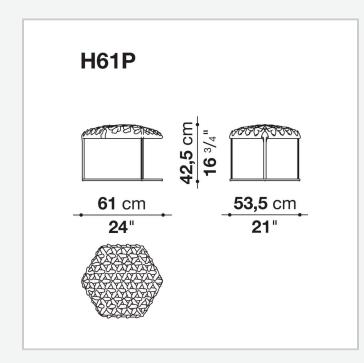

## Hive

POUF

2013

<u>Atelier Oï</u>



## Description

Delicately poetic, Hive is an original piece of furniture. The ottoman have a three-dimensional surface springing from the assembly of small leather petals discarded from the manufacturing process. Inspired by the structure of the beehive, Hive is a green accessory rooted in manual expertise and geometry.

## **Technical** information

Seat multi-layered wood panel, shaped polyurethane, polyurethane, cover in polypropylene and polyamide Bottom base thermoplastic material Support frame drawn steel Ferrules plastic material Cover leather Gamma

## Technical drawings