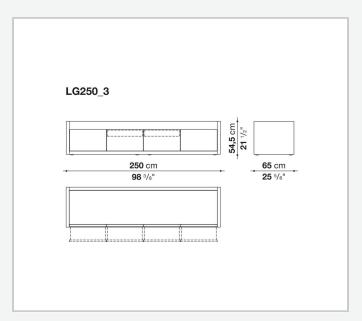

nformation

#### External frame (sides, back panel and base)

veneered MDF wood fibre panel

#### **Door and drawer front**

veneered MDF wood fibre panel or marble (matt natural finish or gloss natural finish)

#### Base-frame

steel profiles

#### Feet

plastic material

#### Shelf

glass

#### Extractable tray and cutlery holder

veneered MDF wood fibre

#### Internal drawer

bottom base and back panel in wood particles with melamine faced cover, edges in aluminium with complete opening and cushioned runners

#### **LED lighting system**

Strip LED 24V DC 3000K

- Power supply unit: input voltage 110-240V 50-60Hz, output voltage 12-24V DC, maximum wattage 18W-48W
- Switch with presence sensor with electronic power supply unit: voltage 110-240V 50-60Hz

2

## Technical drawings













3