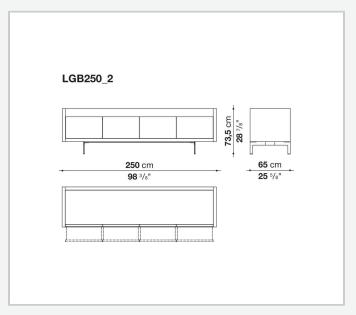

information

#### External frame (sides, back panel and base)

veneered MDF wood fibre panel

#### **Door and drawer front**

veneered MDF wood fibre panel or marble (matt natural finish or gloss natural finish)

#### Base-frame

steel profiles

#### Feet

plastic material

#### Shelf

glass

#### Extractable tray and cutlery holder

veneered MDF wood fibre

#### Internal drawer

bottom base and back panel in wood particles with melamine faced cover, edges in aluminium with complete opening and cushioned runners

#### **LED lighting system**

Strip LED 24V DC 3000K

- Power supply unit: input voltage 110-240V 50-60Hz, output voltage 12-24V DC, maximum wattage 18W-48W
- Switch with presence sensor with electronic power supply unit: voltage 110-240V 50-60Hz

2

## Technical drawings













3