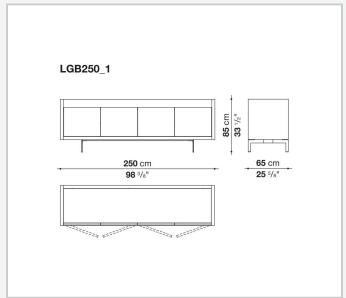

ical information

#### External frame (sides, back panel and base)

veneered MDF wood fibre panel

#### **Door and drawer front**

veneered MDF wood fibre panel or marble (matt natural finish or gloss natural finish)

#### Base-frame

steel profiles

#### Feet

plastic material

#### Shelf

glass

#### Extractable tray and cutlery holder

veneered MDF wood fibre

#### Internal drawer

bottom base and back panel in wood particles with melamine faced cover, edges in aluminium with complete opening and cushioned runners

#### **LED lighting system**

Strip LED 24V DC 3000K

- Power supply unit: input voltage 110-240V 50-60Hz, output voltage 12-24V DC, maximum wattage 18W-48W
- Switch with presence sensor with electronic power supply unit: voltage 110-240V 50-60Hz

2

## Technical drawings













3