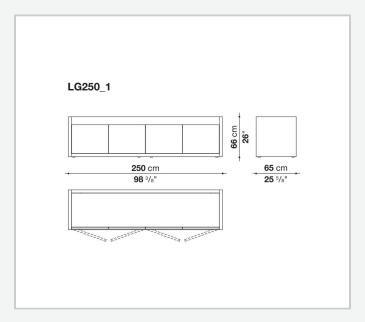

hnical information

#### External frame (sides, back panel and base)

veneered MDF wood fibre panel

#### **Door and drawer front**

veneered MDF wood fibre panel or marble (matt natural finish or gloss natural finish)

#### Base-frame

steel profiles

#### Feet

plastic material

#### Shelf

glass

#### Extractable tray and cutlery holder

veneered MDF wood fibre

#### Internal drawer

bottom base and back panel in wood particles with melamine faced cover, edges in aluminium with complete opening and cushioned runners

#### **LED lighting system**

Strip LED 24V DC 3000K

- Power supply unit: input voltage 110-240V 50-60Hz, output voltage 12-24V DC, maximum wattage 18W-48W
- Switch with presence sensor with electronic power supply unit: voltage 110-240V 50-60Hz

2

## Technical drawings













3