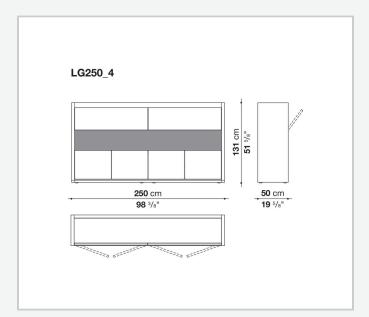

ion

#### External frame (sides, back panel and base)

veneered MDF wood fibre panel

#### **Door and drawer front**

veneered MDF wood fibre panel or marble (matt natural finish or gloss natural finish)

#### Base-frame

steel profiles

#### Feet

plastic material

#### Shelf

glass

#### Extractable tray and cutlery holder

veneered MDF wood fibre

#### Internal drawer

bottom base and back panel in wood particles with melamine faced cover, edges in aluminium with complete opening and cushioned runners

#### **LED lighting system**

Strip LED 24V DC 3000K

- Power supply unit: input voltage 110-240V 50-60Hz, output voltage 12-24V DC, maximum wattage 18W-48W
- Switch with presence sensor with electronic power supply unit: voltage 110-240V 50-60Hz

2

## Technical drawings













3