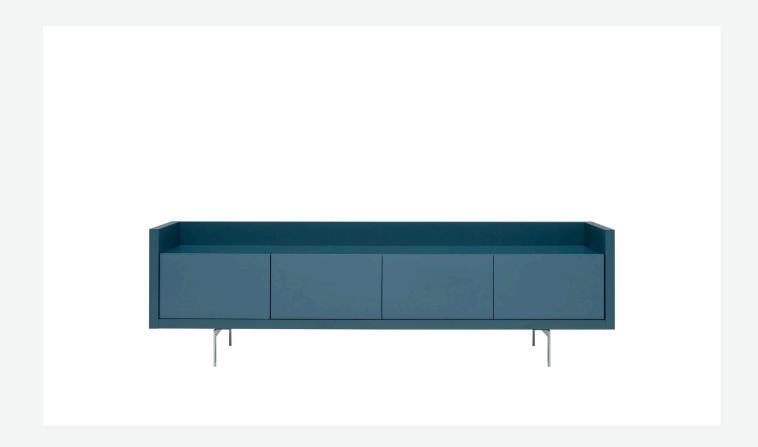

## Description

Ideal for the dining and living areas, the Liagò collection consists of two low storage units with doors and drawers and a tall storage unit with hinged or flap doors. Defined by clear lines and increased thicknesses, these units are inspired by the Venetian architectural element (an outdoor loggia made of wood, often featuring a marble floor) after which they have been named. Just like a building, the 50mm-thick frame of the units hides a functional soul: side and back panels are assembled by means of a "folding" mechanism to create an internal compartment, allowing the passage of electrical cables and other elements. This means that the units can accommodate power supply cables and connections for televisions, monitors, lamps, speakers and other wired devices. Whether placed directly on the floor or raised on steel feet, the Liagò storage units are available in different woods and lacquered in numerous glossy and satin shades, with the marble option for the tops. The interiors are covered with a silky, anti-scratch, anti-fingerprint, matt anthracite material, while the shelves are made of smoked etched glass. The project also includes drawers with an incredibly thin frame and accessories such as pull-out trays in grey Canaletto walnut, guaranteeing additional customisation and versatility. Liagò can be equipped with an internal lighting system and one for the high storage unit's open compartment. This solution underscores the exceptional elegance of the interiors and allows the objects contained therein to be displayed at best.