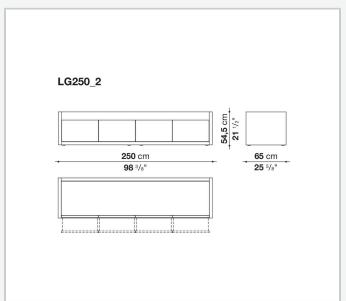

al information

#### External frame (sides, back panel and base)

veneered MDF wood fibre panel

#### **Door and drawer front**

veneered MDF wood fibre panel or marble (matt natural finish or gloss natural finish)

#### Base-frame

steel profiles

#### Feet

plastic material

#### Shelf

glass

#### Extractable tray and cutlery holder

veneered MDF wood fibre

#### Internal drawer

bottom base and back panel in wood particles with melamine faced cover, edges in aluminium with complete opening and cushioned runners

#### **LED lighting system**

Strip LED 24V DC 3000K

- Power supply unit: input voltage 110-240V 50-60Hz, output voltage 12-24V DC, maximum wattage 18W-48W
- Switch with presence sensor with electronic power supply unit: voltage 110-240V 50-60Hz

2

## Technical drawings













3