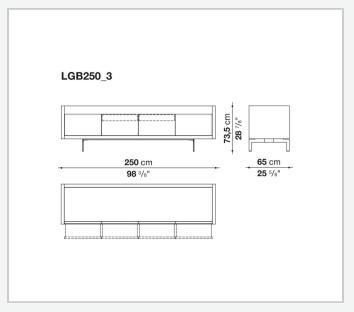

ormation

#### External frame (sides, back panel and base)

veneered MDF wood fibre panel

#### **Door and drawer front**

veneered MDF wood fibre panel or marble (matt natural finish or gloss natural finish)

#### Base-frame

steel profiles

#### Feet

plastic material

#### Shelf

glass

#### Extractable tray and cutlery holder

veneered MDF wood fibre

#### Internal drawer

bottom base and back panel in wood particles with melamine faced cover, edges in aluminium with complete opening and cushioned runners

#### **LED lighting system**

Strip LED 24V DC 3000K

- Power supply unit: input voltage 110-240V 50-60Hz, output voltage 12-24V DC, maximum wattage 18W-48W
- Switch with presence sensor with electronic power supply unit: voltage 110-240V 50-60Hz

2

## Technical drawings













3