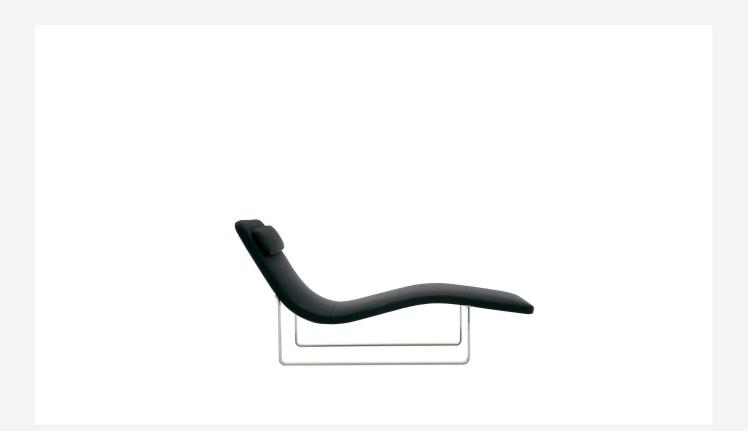

## Description

Airy and agile, the Landscape chaise longue, featuring an essential design with a light steel frame, has become a genuine bestseller – a true expression of comfort and elegance. The cover, in fabric or leather, is sewn in segments and is completely removable. For added comfort, Landscape comes with an adjustable headrest that can be positioned at will through the use of a magnet.