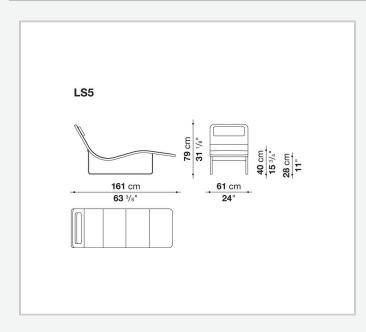

ernett



## Description

Airy and agile, the Landscape chaise longue, featuring an essential design with a light steel frame, has become a genuine bestseller – a true expression of comfort and elegance. The cover, in fabric or leather, is sewn in segments and is completely removable. For added comfort, Landscape comes with an adjustable headrest that can be positioned at will through the use of a magnet.

## **Technical** information

Internal frame tubular steel and steel profiles Internal frame upholstery Bayfit® flexible cold shaped polyurethane foam, polyester fibre cover Headrest upholstery shaped polyurethane, polyester fibre, polyester fibre cover Headrest fixing tools magnets Support frame drawn steel Ferrules thermoplastic material Cover fabric or leather

## Technical drawings