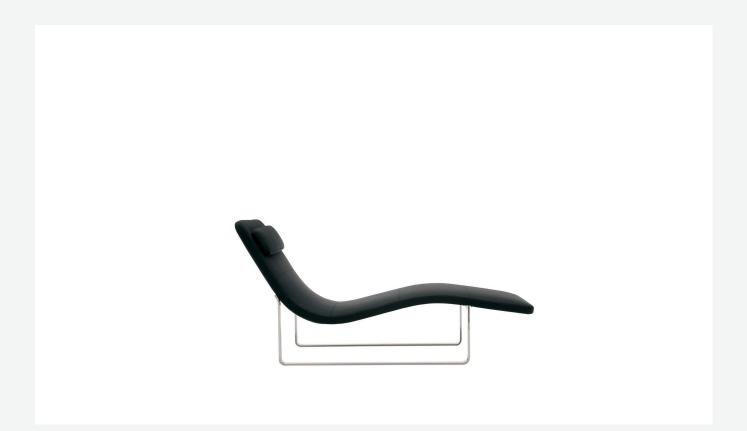

## Landscape

POLTRONE

2001

Jeffrey Bernett

## Description

Airy and agile, the Landscape chaise longue, featuring an essential design with a light steel frame, has become a genuine bestseller – a true expression of comfort and elegance. The cover, in fabric or leather, is sewn in segments and is completely removable. For added comfort, Landscape comes with an adjustable headrest that can be positioned at will through the use of a magnet.