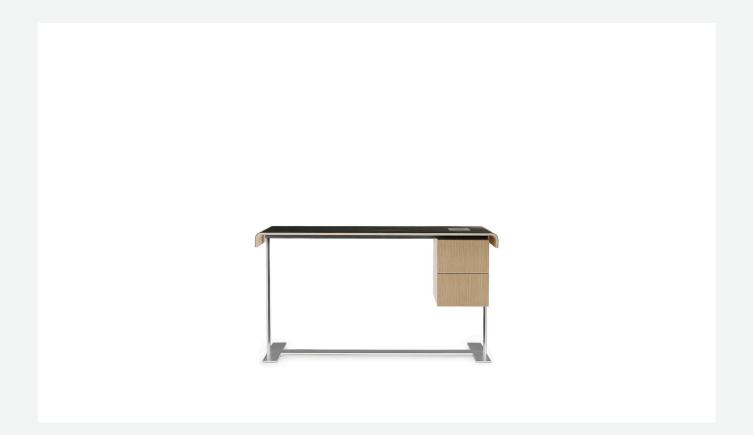

## Eileen writing-desk

COMPLEMENTI

2004

Antonio Citterio

## Description

Curved wood top, also covered in thick leather, steel structure and practical drawers are the distinctive elements of the Eileen writing desk. Available in two sizes and numerous finishes, it is also proposed in the version with cable glands for functional and refined home office stations.