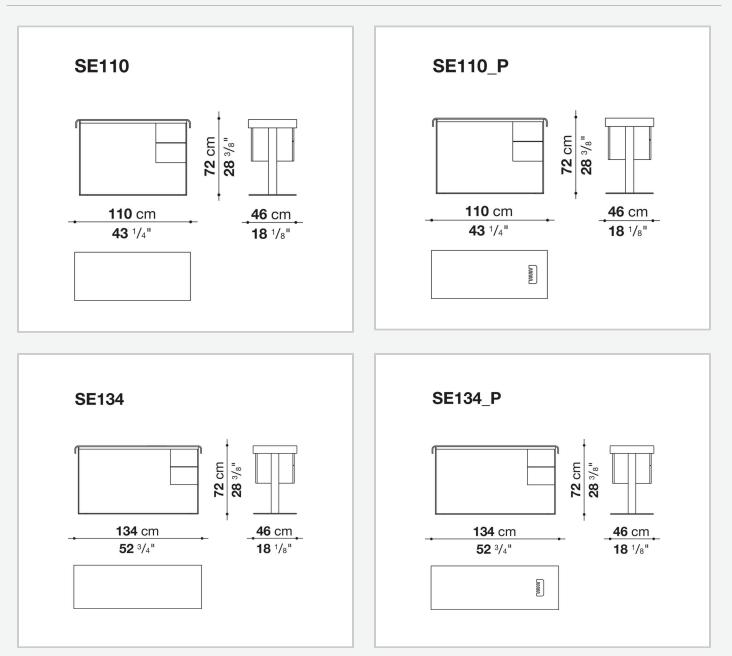

## Eileen writing-desk

COMPLEMENTI

2004

Antonio Citterio



## Description

Curved wood top, also covered in thick leather, steel structure and practical drawers are the distinctive elements of the Eileen writing desk. Available in two sizes and numerous finishes, it is also proposed in the version with cable glands for functional and refined home office stations.

## Technical information

Top veneered multi-layered wood panel or thick leather Support frame drawn steel Drawer wood particles panel with parts in veneered solid wood Cable flap lid stainless steel sheet

## Technical drawings