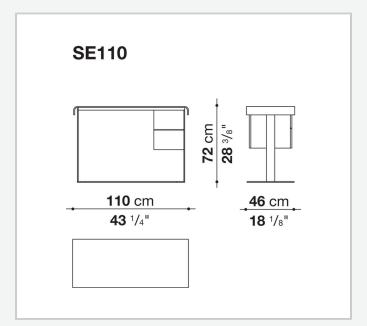

# Eileen writing-desk

COMPLEMENTI

2004

Antonio Citterio



### Description

Curved wood top, also covered in thick leather, steel structure and practical drawers are the distinctive elements of the Eileen writing desk. Available in two sizes and numerous finishes, it is also proposed in the version with cable glands for functional and refined home office stations.

#### Technical information

#### Top

veneered multi-layered wood panel or thick leather Support frame drawn steel Drawer wood particles panel with parts in veneered solid wood Cable flap lid stainless steel sheet

## Technical drawings









2