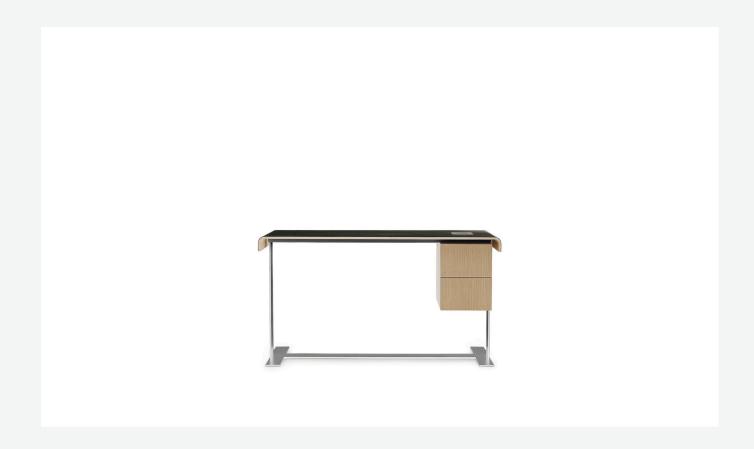

### Description

Curved wood top, also covered in thick leather, steel structure and practical drawers are the distinctive elements of the Eileen writing desk. Available in two sizes and numerous finishes, it is also proposed in the version with cable glands for functional and refined home office stations.

#### Top

veneered multi-layered wood panel or thick leather Support frame drawn steel Drawer wood particles panel with parts in veneered solid wood Cable flap lid stainless steel sheet