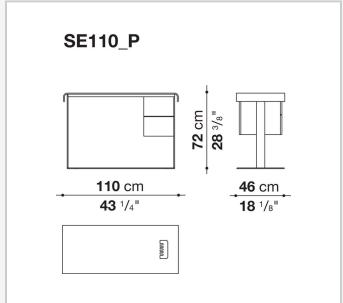

# Eileen writing-desk

COMPLEMENTI

2004

Antonio Citterio



### Description

Curved wood top, also covered in thick leather, steel structure and practical drawers are the distinctive elements of the Eileen writing desk. Available in two sizes and numerous finishes, it is also proposed in the version with cable glands for functional and refined home office stations.

#### Technical information

#### Top

veneered multi-layered wood panel or thick leather Support frame drawn steel Drawer wood particles panel with parts in veneered solid wood Cable flap lid stainless steel sheet

## Technical drawings









2