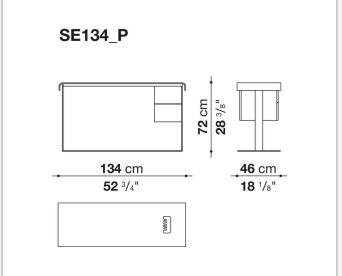

#### Technical information

#### Top

veneered multi-layered wood panel or thick leather Support frame drawn steel Drawer wood particles panel with parts in veneered solid wood Cable flap lid stainless steel sheet

## Technical drawings

2