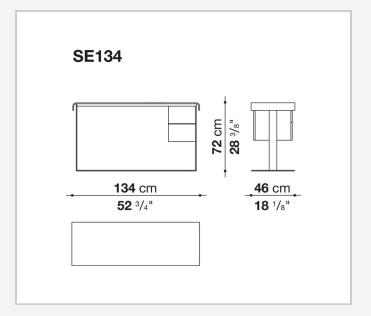

# Eileen writing-desk

COMPLEMENTI

2004

Antonio Citterio



### Description

Curved wood top, also covered in thick leather, steel structure and practical drawers are the distinctive elements of the Eileen writing desk. Available in two sizes and numerous finishes, it is also proposed in the version with cable glands for functional and refined home office stations.

#### Technical information

#### Top

veneered multi-layered wood panel or thick leather Support frame drawn steel Drawer wood particles panel with parts in veneered solid wood Cable flap lid stainless steel sheet

## Technical drawings









2