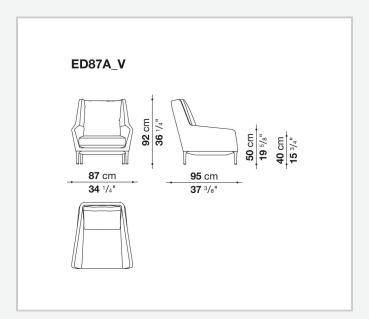

g with the sofas of the same name, are designed to furnish relaxing lounge areas, adapting to the space and to personal taste. Available with a high or low backrest, they stand out for their rigorous yet soft frames ensuring utmost comfort. Covers produced in a broad range of fabrics and leather are customised with seams in relief that define the frames with an impressive graphic effect.

# Technical information

1

### **Internal frame**

tubular steel and steel profiles

## Back and armrest internal frame upholstery

Bayfit® flexible cold shaped polyurethane foam, polyester fibre

## Seat cushion upholstery

shaped polyurethane of different density

#### Feet

aluminium

#### **Ferrules**

thermoplastic material

#### Cover

fabric or leather (raised stitching)

2

# Technical drawings







3