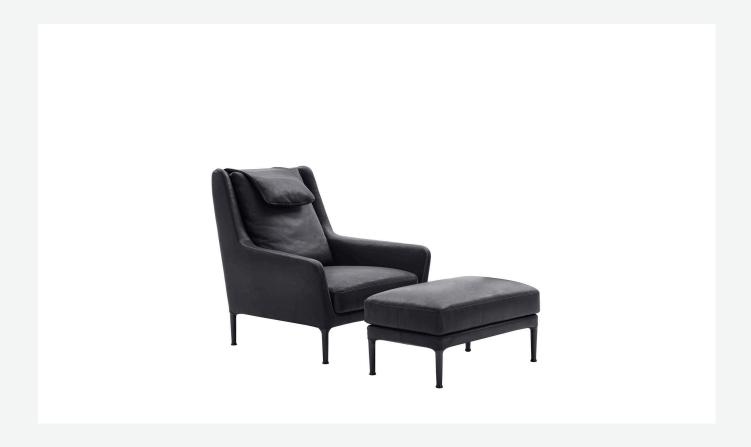

## Description

Striking and functional, the Édouard armchairs, along with the sofas of the same name, are designed to furnish relaxing lounge areas, adapting to the space and to personal taste. Available with a high or low backrest, they stand out for their rigorous yet soft frames ensuring utmost comfort. Covers produced in a broad range of fabrics and leather are customised with seams in relief that define the frames with an impressive graphic effect.