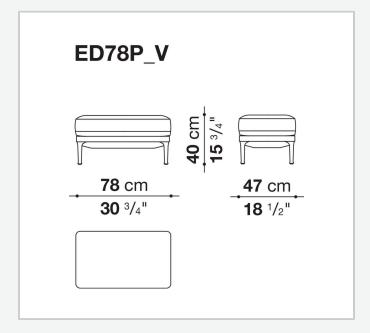

th the sofas of the same name, are designed to furnish relaxing lounge areas, adapting to the space and to personal taste. Available with a high or low backrest, they stand out for their rigorous yet soft frames ensuring utmost comfort. Covers produced in a broad range of fabrics and leather are customised with seams in relief that define the frames with an impressive graphic effect.

# Technical information

1

### **Internal frame**

tubular steel and steel profiles

## Back and armrest internal frame upholstery

Bayfit® flexible cold shaped polyurethane foam, polyester fibre

## Seat cushion upholstery

shaped polyurethane of different density

#### Feet

aluminium

#### **Ferrules**

thermoplastic material

#### Cover

fabric or leather (raised stitching)

2

# Technical drawings







3