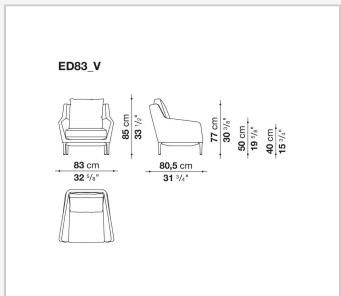

with the sofas of the same name, are designed to furnish relaxing lounge areas, adapting to the space and to personal taste. Available with a high or low backrest, they stand out for their rigorous yet soft frames ensuring utmost comfort. Covers produced in a broad range of fabrics and leather are customised with seams in relief that define the frames with an impressive graphic effect.

# Technical information

1

### **Internal frame**

tubular steel and steel profiles

## Back and armrest internal frame upholstery

Bayfit® flexible cold shaped polyurethane foam, polyester fibre

## Seat cushion upholstery

shaped polyurethane of different density

#### Feet

aluminium

#### **Ferrules**

thermoplastic material

#### Cover

fabric or leather (raised stitching)

2

# Technical drawings







3