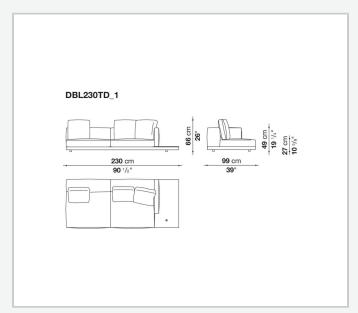

profiles

#### Seat cushion upholstery

shaped polyurethane of different density, sterilized down, polyester fibre cover **Back cushion upholstery** 

sterilized down, polyester fibre cover

#### Top

veneered MDF wood fibre panel

#### Cap

steel

#### Feet

thermoplastic material

#### **Armrest support (DA31B)**

aluminium and steel

#### Armrest top (DA31B)

solid wood, shaped polyurethane of different density, polyester fibre cover

#### Service element support

steel

#### Service element top

solid wood or glass

#### **Ferrules**

plastic material

#### Cover

fabric (cannetè profile) or leather

2 5/9/25

# Technical drawings













3 5/9/25

























5/9/25

















































































































































5/9/25













## TD23R

### TD23RL







### TD36L