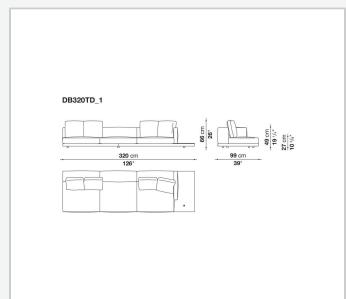

od panel, solid wood

#### **Back and armrest internal frame**

tubular steel and steel profiles

#### Seat cushion upholstery

shaped polyurethane of different density, sterilized down, polyester fibre cover **Back cushion upholstery** 

sterilized down, polyester fibre cover

#### Top

veneered MDF wood fibre panel

#### Cap

steel

#### Feet

thermoplastic material

#### **Armrest support (DA31B)**

aluminium and steel

#### Armrest top (DA31B)

solid wood, shaped polyurethane of different density, polyester fibre cover

#### Service element support

steel

#### Service element top

solid wood or glass

#### **Ferrules**

plastic material

#### Cover

fabric (cannetè profile) or leather

2 5/9/25

# Technical drawings













3 5/9/25

























5/9/25

















































































































































5/9/25













## TD23R

### TD23RL







### TD36L