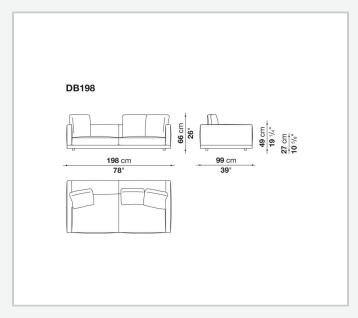

ase)** 

tubular steel and steel profiles, veneered multi-layered wood panel, solid wood

#### **Back and armrest internal frame**

tubular steel and steel profiles

#### Seat cushion upholstery

shaped polyurethane of different density, sterilized down, polyester fibre cover **Back cushion upholstery** 

sterilized down, polyester fibre cover

#### Top

veneered MDF wood fibre panel

#### Cap

steel

#### Feet

thermoplastic material

#### **Armrest support (DA31B)**

aluminium and steel

#### Armrest top (DA31B)

solid wood, shaped polyurethane of different density, polyester fibre cover

#### Service element support

steel

#### Service element top

solid wood or glass

#### **Ferrules**

plastic material

#### Cover

fabric (cannetè profile) or leather

2 5/9/25

# Technical drawings













3 5/9/25

























5/9/25

















































































































































5/9/25













## TD23R

### TD23RL







### TD36L