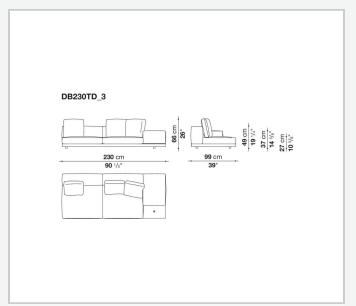

d wood panel, solid wood

#### **Back and armrest internal frame**

tubular steel and steel profiles

#### Seat cushion upholstery

shaped polyurethane of different density, sterilized down, polyester fibre cover **Back cushion upholstery** 

sterilized down, polyester fibre cover

#### Top

veneered MDF wood fibre panel

#### Cap

steel

#### Feet

thermoplastic material

#### **Armrest support (DA31B)**

aluminium and steel

#### Armrest top (DA31B)

solid wood, shaped polyurethane of different density, polyester fibre cover

#### Service element support

steel

#### Service element top

solid wood or glass

#### **Ferrules**

plastic material

#### Cover

fabric (cannetè profile) or leather

2 5/9/25

# Technical drawings













3 5/9/25

























5/9/25

















































































































































5/9/25













## TD23R

### TD23RL







### TD36L