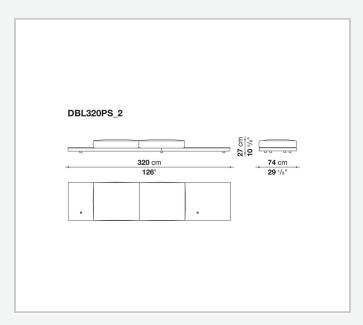

e of different density, sterilized down, polyester fibre cover **Back cushion upholstery** 

sterilized down, polyester fibre cover

#### Top

veneered MDF wood fibre panel

#### Cap

steel

#### Feet

thermoplastic material

#### **Armrest support (DA31B)**

aluminium and steel

#### Armrest top (DA31B)

solid wood, shaped polyurethane of different density, polyester fibre cover

#### Service element support

steel

#### Service element top

solid wood or glass

#### **Ferrules**

plastic material

#### Cover

fabric (cannetè profile) or leather

2 5/9/25

# Technical drawings













3 5/9/25

























5/9/25

















































































































































5/9/25













## TD23R

### TD23RL







### TD36L