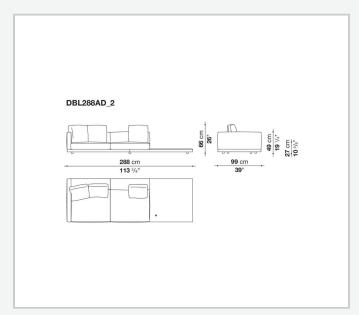

ion upholstery

shaped polyurethane of different density, sterilized down, polyester fibre cover **Back cushion upholstery** 

sterilized down, polyester fibre cover

#### Top

veneered MDF wood fibre panel

#### Cap

steel

#### Feet

thermoplastic material

#### **Armrest support (DA31B)**

aluminium and steel

#### Armrest top (DA31B)

solid wood, shaped polyurethane of different density, polyester fibre cover

#### Service element support

steel

#### Service element top

solid wood or glass

#### **Ferrules**

plastic material

#### Cover

fabric (cannetè profile) or leather

2 5/9/25

# Technical drawings













3 5/9/25

























5/9/25

















































































































































5/9/25













## TD23R

### TD23RL







### TD36L