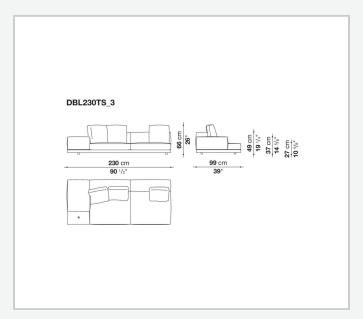

ofiles

#### Seat cushion upholstery

shaped polyurethane of different density, sterilized down, polyester fibre cover **Back cushion upholstery** 

sterilized down, polyester fibre cover

#### Top

veneered MDF wood fibre panel

#### Cap

steel

#### Feet

thermoplastic material

#### **Armrest support (DA31B)**

aluminium and steel

#### Armrest top (DA31B)

solid wood, shaped polyurethane of different density, polyester fibre cover

#### Service element support

steel

#### Service element top

solid wood or glass

#### **Ferrules**

plastic material

#### Cover

fabric (cannetè profile) or leather

2 5/9/25

# Technical drawings













3 5/9/25

























5/9/25

















































































































































5/9/25













## TD23R

### TD23RL







### TD36L