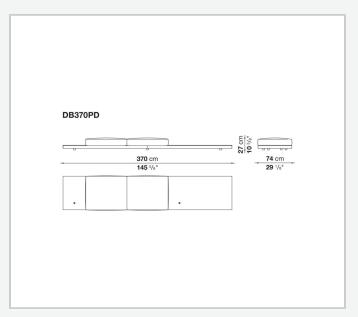

t internal frame**

tubular steel and steel profiles

#### Seat cushion upholstery

shaped polyurethane of different density, sterilized down, polyester fibre cover **Back cushion upholstery** 

sterilized down, polyester fibre cover

#### Top

veneered MDF wood fibre panel

#### Cap

steel

#### Feet

thermoplastic material

#### **Armrest support (DA31B)**

aluminium and steel

#### Armrest top (DA31B)

solid wood, shaped polyurethane of different density, polyester fibre cover

#### Service element support

steel

#### Service element top

solid wood or glass

#### **Ferrules**

plastic material

#### Cover

fabric (cannetè profile) or leather

2 5/9/25

# Technical drawings













3 5/9/25

























5/9/25

















































































































































5/9/25













## TD23R

### TD23RL







### TD36L