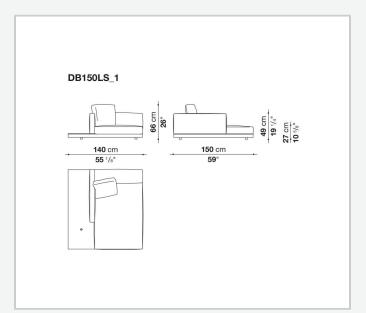

**Back and armrest internal frame**

tubular steel and steel profiles

#### Seat cushion upholstery

shaped polyurethane of different density, sterilized down, polyester fibre cover **Back cushion upholstery** 

sterilized down, polyester fibre cover

#### Top

veneered MDF wood fibre panel

#### Cap

steel

#### Feet

thermoplastic material

#### **Armrest support (DA31B)**

aluminium and steel

#### Armrest top (DA31B)

solid wood, shaped polyurethane of different density, polyester fibre cover

#### Service element support

steel

#### Service element top

solid wood or glass

#### **Ferrules**

plastic material

#### Cover

fabric (cannetè profile) or leather

2 5/9/25

# Technical drawings













3 5/9/25

























5/9/25

















































































































































5/9/25













## TD23R

### TD23RL







### TD36L