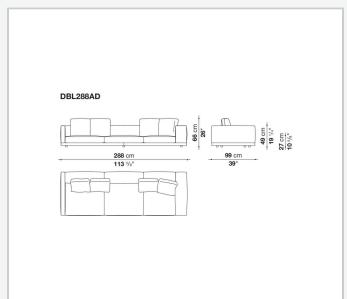

cushion upholstery

shaped polyurethane of different density, sterilized down, polyester fibre cover **Back cushion upholstery** 

sterilized down, polyester fibre cover

#### Top

veneered MDF wood fibre panel

#### Cap

steel

#### Feet

thermoplastic material

#### **Armrest support (DA31B)**

aluminium and steel

#### Armrest top (DA31B)

solid wood, shaped polyurethane of different density, polyester fibre cover

#### Service element support

steel

#### Service element top

solid wood or glass

#### **Ferrules**

plastic material

#### Cover

fabric (cannetè profile) or leather

2 5/9/25

# Technical drawings













3 5/9/25

























5/9/25

















































































































































5/9/25













## TD23R

### TD23RL







### TD36L