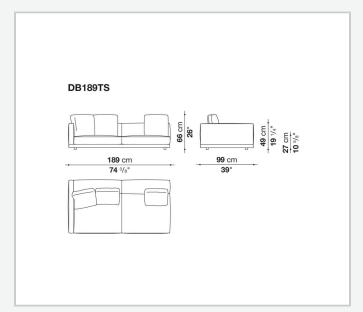

lti-layered wood panel, solid wood

#### **Back and armrest internal frame**

tubular steel and steel profiles

#### Seat cushion upholstery

shaped polyurethane of different density, sterilized down, polyester fibre cover **Back cushion upholstery** 

sterilized down, polyester fibre cover

#### Top

veneered MDF wood fibre panel

#### Cap

steel

#### Feet

thermoplastic material

#### **Armrest support (DA31B)**

aluminium and steel

#### Armrest top (DA31B)

solid wood, shaped polyurethane of different density, polyester fibre cover

#### Service element support

steel

#### Service element top

solid wood or glass

#### **Ferrules**

plastic material

#### Cover

fabric (cannetè profile) or leather

2 5/9/25

# Technical drawings













3 5/9/25

























5/9/25

















































































































































5/9/25













## TD23R

### TD23RL







### TD36L