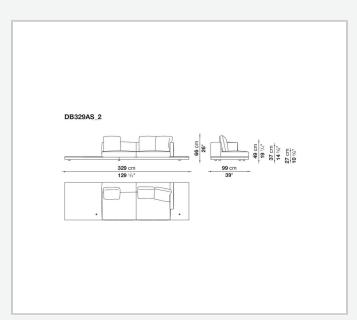

od

#### **Back and armrest internal frame**

tubular steel and steel profiles

#### Seat cushion upholstery

shaped polyurethane of different density, sterilized down, polyester fibre cover **Back cushion upholstery** 

sterilized down, polyester fibre cover

#### Top

veneered MDF wood fibre panel

#### Cap

steel

#### Feet

thermoplastic material

#### **Armrest support (DA31B)**

aluminium and steel

#### Armrest top (DA31B)

solid wood, shaped polyurethane of different density, polyester fibre cover

#### Service element support

steel

#### Service element top

solid wood or glass

#### **Ferrules**

plastic material

#### Cover

fabric (cannetè profile) or leather

2 5/9/25

# Technical drawings













3 5/9/25

























5/9/25

















































































































































5/9/25













## TD23R

### TD23RL







### TD36L