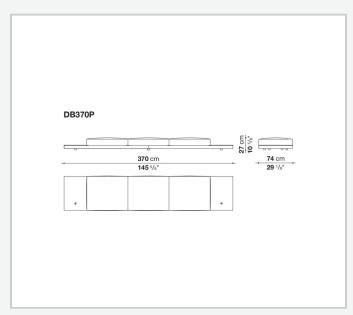

mrest internal frame**

tubular steel and steel profiles

#### Seat cushion upholstery

shaped polyurethane of different density, sterilized down, polyester fibre cover **Back cushion upholstery** 

sterilized down, polyester fibre cover

#### Top

veneered MDF wood fibre panel

#### Cap

steel

#### Feet

thermoplastic material

#### **Armrest support (DA31B)**

aluminium and steel

#### Armrest top (DA31B)

solid wood, shaped polyurethane of different density, polyester fibre cover

#### Service element support

steel

#### Service element top

solid wood or glass

#### **Ferrules**

plastic material

#### Cover

fabric (cannetè profile) or leather

2 5/9/25

# Technical drawings













3 5/9/25

























5/9/25

















































































































































5/9/25













## TD23R

### TD23RL







### TD36L