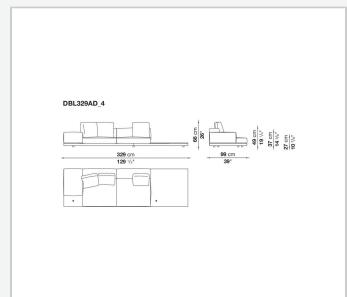

lstery

shaped polyurethane of different density, sterilized down, polyester fibre cover **Back cushion upholstery** 

sterilized down, polyester fibre cover

#### Top

veneered MDF wood fibre panel

#### Cap

steel

#### Feet

thermoplastic material

#### **Armrest support (DA31B)**

aluminium and steel

#### Armrest top (DA31B)

solid wood, shaped polyurethane of different density, polyester fibre cover

#### Service element support

steel

#### Service element top

solid wood or glass

#### **Ferrules**

plastic material

#### Cover

fabric (cannetè profile) or leather

2 5/9/25

# Technical drawings













3 5/9/25

























5/9/25

















































































































































5/9/25













## TD23R

### TD23RL







### TD36L