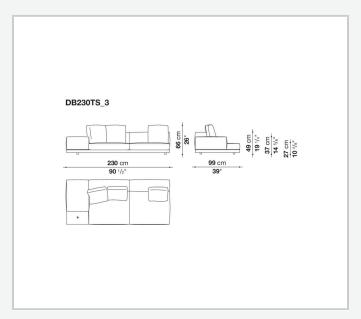

red wood panel, solid wood

#### **Back and armrest internal frame**

tubular steel and steel profiles

#### Seat cushion upholstery

shaped polyurethane of different density, sterilized down, polyester fibre cover **Back cushion upholstery** 

sterilized down, polyester fibre cover

#### Top

veneered MDF wood fibre panel

#### Cap

steel

#### Feet

thermoplastic material

#### **Armrest support (DA31B)**

aluminium and steel

#### Armrest top (DA31B)

solid wood, shaped polyurethane of different density, polyester fibre cover

#### Service element support

steel

#### Service element top

solid wood or glass

#### **Ferrules**

plastic material

#### Cover

fabric (cannetè profile) or leather

2 5/9/25

# Technical drawings













3 5/9/25

























5/9/25

















































































































































5/9/25













## TD23R

### TD23RL







### TD36L