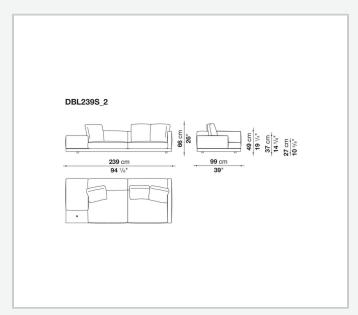

al frame**

tubular steel and steel profiles

#### Seat cushion upholstery

shaped polyurethane of different density, sterilized down, polyester fibre cover **Back cushion upholstery** 

sterilized down, polyester fibre cover

#### Top

veneered MDF wood fibre panel

#### Cap

steel

#### Feet

thermoplastic material

#### **Armrest support (DA31B)**

aluminium and steel

#### Armrest top (DA31B)

solid wood, shaped polyurethane of different density, polyester fibre cover

#### Service element support

steel

#### Service element top

solid wood or glass

#### **Ferrules**

plastic material

#### Cover

fabric (cannetè profile) or leather

2 5/9/25

# Technical drawings













3 5/9/25

























5/9/25

















































































































































5/9/25













## TD23R

### TD23RL







### TD36L