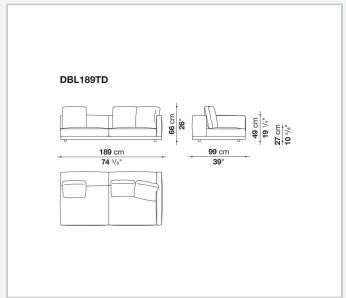

eel profiles

#### Seat cushion upholstery

shaped polyurethane of different density, sterilized down, polyester fibre cover **Back cushion upholstery** 

sterilized down, polyester fibre cover

#### Top

veneered MDF wood fibre panel

#### Cap

steel

#### Feet

thermoplastic material

#### **Armrest support (DA31B)**

aluminium and steel

#### Armrest top (DA31B)

solid wood, shaped polyurethane of different density, polyester fibre cover

#### Service element support

steel

#### Service element top

solid wood or glass

#### **Ferrules**

plastic material

#### Cover

fabric (cannetè profile) or leather

2 5/9/25

# Technical drawings













3 5/9/25

























5/9/25

















































































































































5/9/25













## TD23R

### TD23RL







### TD36L