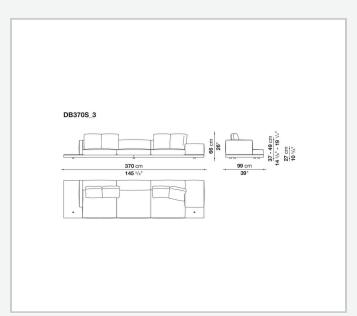

veneered multi-layered wood panel, solid wood

#### **Back and armrest internal frame**

tubular steel and steel profiles

#### Seat cushion upholstery

shaped polyurethane of different density, sterilized down, polyester fibre cover **Back cushion upholstery** 

sterilized down, polyester fibre cover

#### Top

veneered MDF wood fibre panel

#### Cap

steel

#### Feet

thermoplastic material

#### **Armrest support (DA31B)**

aluminium and steel

#### Armrest top (DA31B)

solid wood, shaped polyurethane of different density, polyester fibre cover

#### Service element support

steel

#### Service element top

solid wood or glass

#### **Ferrules**

plastic material

#### Cover

fabric (cannetè profile) or leather

2 5/9/25

# Technical drawings













3 5/9/25

























5/9/25

















































































































































5/9/25













## TD23R

### TD23RL







### TD36L