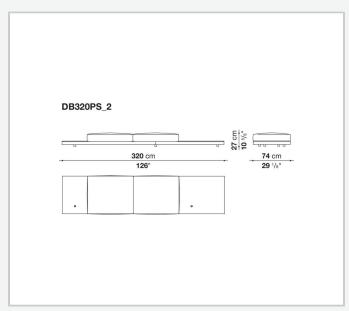

d armrest internal frame**

tubular steel and steel profiles

#### Seat cushion upholstery

shaped polyurethane of different density, sterilized down, polyester fibre cover **Back cushion upholstery** 

sterilized down, polyester fibre cover

#### Top

veneered MDF wood fibre panel

#### Cap

steel

#### Feet

thermoplastic material

#### **Armrest support (DA31B)**

aluminium and steel

#### Armrest top (DA31B)

solid wood, shaped polyurethane of different density, polyester fibre cover

#### Service element support

steel

#### Service element top

solid wood or glass

#### **Ferrules**

plastic material

#### Cover

fabric (cannetè profile) or leather

2 5/9/25

# Technical drawings













3 5/9/25

























5/9/25

















































































































































5/9/25













## TD23R

### TD23RL







### TD36L