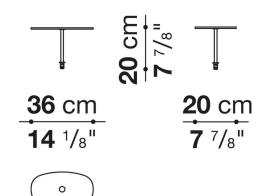

ized down, polyester fibre cover **Back cushion upholstery** 

sterilized down, polyester fibre cover

#### Top

veneered MDF wood fibre panel

#### Cap

steel

#### Feet

thermoplastic material

#### **Armrest support (DA31B)**

aluminium and steel

#### Armrest top (DA31B)

solid wood, shaped polyurethane of different density, polyester fibre cover

#### Service element support

steel

#### Service element top

solid wood or glass

#### **Ferrules**

plastic material

#### Cover

fabric (cannetè profile) or leather

2 5/9/25

# Technical drawings













3 5/9/25

























5/9/25

















































































































































5/9/25













## TD23R

### TD23RL







### TD36L