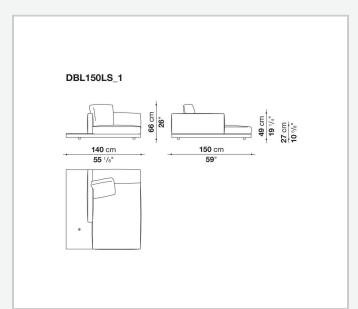

tery

shaped polyurethane of different density, sterilized down, polyester fibre cover **Back cushion upholstery** 

sterilized down, polyester fibre cover

#### Top

veneered MDF wood fibre panel

#### Cap

steel

#### Feet

thermoplastic material

#### **Armrest support (DA31B)**

aluminium and steel

#### Armrest top (DA31B)

solid wood, shaped polyurethane of different density, polyester fibre cover

#### Service element support

steel

#### Service element top

solid wood or glass

#### **Ferrules**

plastic material

#### Cover

fabric (cannetè profile) or leather

2 5/9/25

# Technical drawings













3 5/9/25

























5/9/25

















































































































































5/9/25













## TD23R

### TD23RL







### TD36L