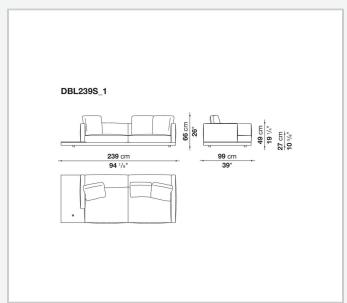

ternal frame**

tubular steel and steel profiles

#### Seat cushion upholstery

shaped polyurethane of different density, sterilized down, polyester fibre cover **Back cushion upholstery** 

sterilized down, polyester fibre cover

#### Top

veneered MDF wood fibre panel

#### Cap

steel

#### Feet

thermoplastic material

#### **Armrest support (DA31B)**

aluminium and steel

#### Armrest top (DA31B)

solid wood, shaped polyurethane of different density, polyester fibre cover

#### Service element support

steel

#### Service element top

solid wood or glass

#### **Ferrules**

plastic material

#### Cover

fabric (cannetè profile) or leather

2 5/9/25

# Technical drawings













3 5/9/25

























5/9/25

















































































































































5/9/25













## TD23R

### TD23RL







### TD36L