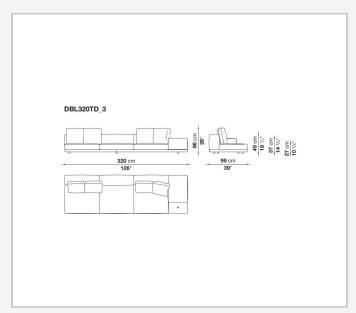

## Seat cushion upholstery

shaped polyurethane of different density, sterilized down, polyester fibre cover **Back cushion upholstery** 

sterilized down, polyester fibre cover

#### Top

veneered MDF wood fibre panel

#### Cap

steel

#### Feet

thermoplastic material

#### **Armrest support (DA31B)**

aluminium and steel

#### Armrest top (DA31B)

solid wood, shaped polyurethane of different density, polyester fibre cover

#### Service element support

steel

#### Service element top

solid wood or glass

#### **Ferrules**

plastic material

#### Cover

fabric (cannetè profile) or leather

2 5/9/25

# Technical drawings













3 5/9/25

























5/9/25

















































































































































5/9/25













## TD23R

### TD23RL







### TD36L