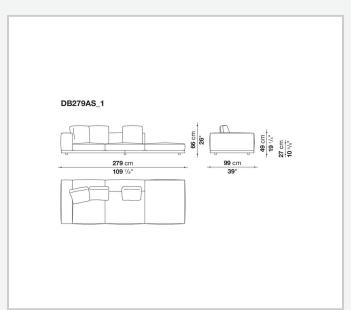

el, solid wood

#### **Back and armrest internal frame**

tubular steel and steel profiles

#### Seat cushion upholstery

shaped polyurethane of different density, sterilized down, polyester fibre cover **Back cushion upholstery** 

sterilized down, polyester fibre cover

#### Top

veneered MDF wood fibre panel

#### Cap

steel

#### Feet

thermoplastic material

#### **Armrest support (DA31B)**

aluminium and steel

#### Armrest top (DA31B)

solid wood, shaped polyurethane of different density, polyester fibre cover

#### Service element support

steel

#### Service element top

solid wood or glass

#### **Ferrules**

plastic material

#### Cover

fabric (cannetè profile) or leather

2 5/9/25

# Technical drawings













3 5/9/25

























5/9/25

















































































































































5/9/25













## TD23R

### TD23RL







### TD36L