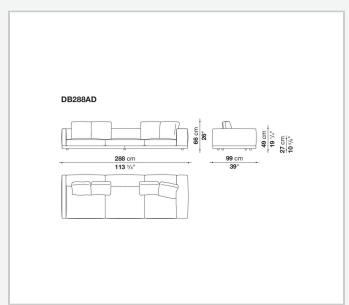

lid wood

#### **Back and armrest internal frame**

tubular steel and steel profiles

#### Seat cushion upholstery

shaped polyurethane of different density, sterilized down, polyester fibre cover **Back cushion upholstery** 

sterilized down, polyester fibre cover

#### Top

veneered MDF wood fibre panel

#### Cap

steel

#### Feet

thermoplastic material

#### **Armrest support (DA31B)**

aluminium and steel

#### Armrest top (DA31B)

solid wood, shaped polyurethane of different density, polyester fibre cover

#### Service element support

steel

#### Service element top

solid wood or glass

#### **Ferrules**

plastic material

#### Cover

fabric (cannetè profile) or leather

2 5/9/25

# Technical drawings













3 5/9/25

























5/9/25

















































































































































5/9/25













## TD23R

### TD23RL







### TD36L