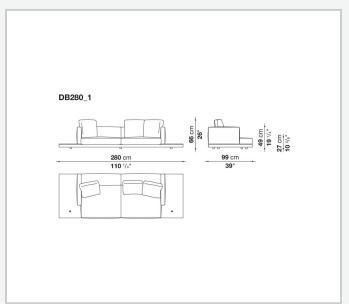

ubular steel and steel profiles, veneered multi-layered wood panel, solid wood

#### **Back and armrest internal frame**

tubular steel and steel profiles

#### Seat cushion upholstery

shaped polyurethane of different density, sterilized down, polyester fibre cover **Back cushion upholstery** 

sterilized down, polyester fibre cover

#### Top

veneered MDF wood fibre panel

#### Cap

steel

#### Feet

thermoplastic material

#### **Armrest support (DA31B)**

aluminium and steel

#### Armrest top (DA31B)

solid wood, shaped polyurethane of different density, polyester fibre cover

#### Service element support

steel

#### Service element top

solid wood or glass

#### **Ferrules**

plastic material

#### Cover

fabric (cannetè profile) or leather

2 5/9/25

# Technical drawings













3 5/9/25

























5/9/25

















































































































































5/9/25













## TD23R

### TD23RL







### TD36L