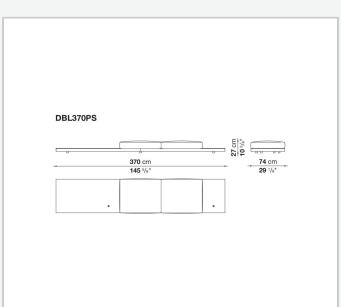

thane of different density, sterilized down, polyester fibre cover **Back cushion upholstery** 

sterilized down, polyester fibre cover

#### Top

veneered MDF wood fibre panel

#### Cap

steel

#### Feet

thermoplastic material

#### **Armrest support (DA31B)**

aluminium and steel

#### Armrest top (DA31B)

solid wood, shaped polyurethane of different density, polyester fibre cover

#### Service element support

steel

#### Service element top

solid wood or glass

#### **Ferrules**

plastic material

#### Cover

fabric (cannetè profile) or leather

2 5/9/25

# Technical drawings













3 5/9/25

























5/9/25

















































































































































5/9/25













## TD23R

### TD23RL







### TD36L