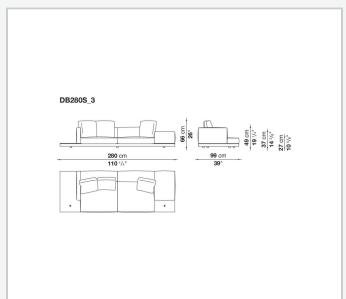

nd steel profiles, veneered multi-layered wood panel, solid wood

#### **Back and armrest internal frame**

tubular steel and steel profiles

#### Seat cushion upholstery

shaped polyurethane of different density, sterilized down, polyester fibre cover **Back cushion upholstery** 

sterilized down, polyester fibre cover

#### Top

veneered MDF wood fibre panel

#### Cap

steel

#### Feet

thermoplastic material

#### **Armrest support (DA31B)**

aluminium and steel

#### Armrest top (DA31B)

solid wood, shaped polyurethane of different density, polyester fibre cover

#### Service element support

steel

#### Service element top

solid wood or glass

#### **Ferrules**

plastic material

#### Cover

fabric (cannetè profile) or leather

2 5/9/25

# Technical drawings













3 5/9/25

























5/9/25

















































































































































5/9/25













## TD23R

### TD23RL







### TD36L