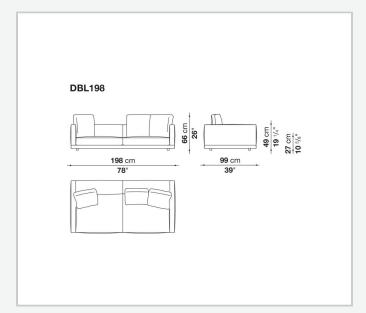

internal frame**

tubular steel and steel profiles

#### Seat cushion upholstery

shaped polyurethane of different density, sterilized down, polyester fibre cover **Back cushion upholstery** 

sterilized down, polyester fibre cover

#### Top

veneered MDF wood fibre panel

#### Cap

steel

#### Feet

thermoplastic material

#### **Armrest support (DA31B)**

aluminium and steel

#### Armrest top (DA31B)

solid wood, shaped polyurethane of different density, polyester fibre cover

#### Service element support

steel

#### Service element top

solid wood or glass

#### **Ferrules**

plastic material

#### Cover

fabric (cannetè profile) or leather

2 5/9/25

# Technical drawings













3 5/9/25

























5/9/25

















































































































































5/9/25













## TD23R

### TD23RL







### TD36L