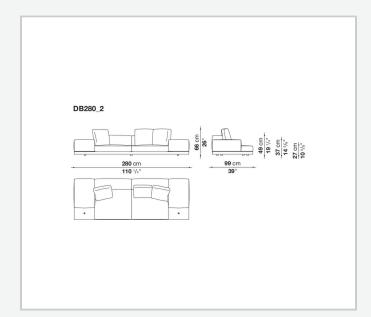

and steel profiles, veneered multi-layered wood panel, solid wood

#### **Back and armrest internal frame**

tubular steel and steel profiles

#### Seat cushion upholstery

shaped polyurethane of different density, sterilized down, polyester fibre cover **Back cushion upholstery** 

sterilized down, polyester fibre cover

#### Top

veneered MDF wood fibre panel

#### Cap

steel

#### Feet

thermoplastic material

#### **Armrest support (DA31B)**

aluminium and steel

#### Armrest top (DA31B)

solid wood, shaped polyurethane of different density, polyester fibre cover

#### Service element support

steel

#### Service element top

solid wood or glass

#### **Ferrules**

plastic material

#### Cover

fabric (cannetè profile) or leather

2 5/9/25

# Technical drawings













3 5/9/25

























5/9/25

















































































































































5/9/25













## TD23R

### TD23RL







### TD36L