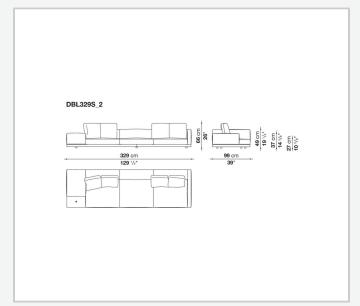

r steel and steel profiles

#### Seat cushion upholstery

shaped polyurethane of different density, sterilized down, polyester fibre cover **Back cushion upholstery** 

sterilized down, polyester fibre cover

#### Top

veneered MDF wood fibre panel

#### Cap

steel

#### Feet

thermoplastic material

#### **Armrest support (DA31B)**

aluminium and steel

#### Armrest top (DA31B)

solid wood, shaped polyurethane of different density, polyester fibre cover

#### Service element support

steel

#### Service element top

solid wood or glass

#### **Ferrules**

plastic material

#### Cover

fabric (cannetè profile) or leather

2 5/9/25

# Technical drawings













3 5/9/25

























5/9/25

















































































































































5/9/25













## TD23R

### TD23RL







### TD36L