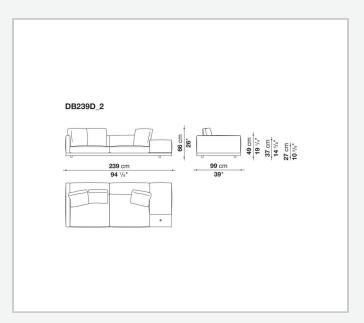

tubular steel and steel profiles, veneered multi-layered wood panel, solid wood

#### **Back and armrest internal frame**

tubular steel and steel profiles

#### Seat cushion upholstery

shaped polyurethane of different density, sterilized down, polyester fibre cover **Back cushion upholstery** 

sterilized down, polyester fibre cover

#### Top

veneered MDF wood fibre panel

#### Cap

steel

#### Feet

thermoplastic material

#### **Armrest support (DA31B)**

aluminium and steel

#### Armrest top (DA31B)

solid wood, shaped polyurethane of different density, polyester fibre cover

#### Service element support

steel

#### Service element top

solid wood or glass

#### **Ferrules**

plastic material

#### Cover

fabric (cannetè profile) or leather

2 5/9/25

# Technical drawings













3 5/9/25

























5/9/25

















































































































































5/9/25













## TD23R

### TD23RL







### TD36L