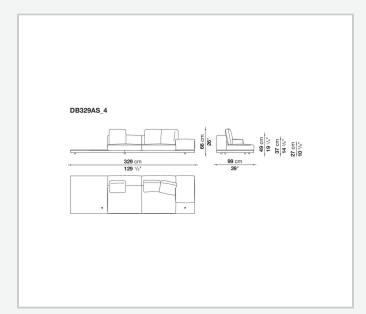

#### **Back and armrest internal frame**

tubular steel and steel profiles

#### Seat cushion upholstery

shaped polyurethane of different density, sterilized down, polyester fibre cover **Back cushion upholstery** 

sterilized down, polyester fibre cover

#### Top

veneered MDF wood fibre panel

#### Cap

steel

#### Feet

thermoplastic material

#### **Armrest support (DA31B)**

aluminium and steel

#### Armrest top (DA31B)

solid wood, shaped polyurethane of different density, polyester fibre cover

#### Service element support

steel

#### Service element top

solid wood or glass

#### **Ferrules**

plastic material

#### Cover

fabric (cannetè profile) or leather

2 5/9/25

# Technical drawings













3 5/9/25

























5/9/25

















































































































































5/9/25













## TD23R

### TD23RL







### TD36L