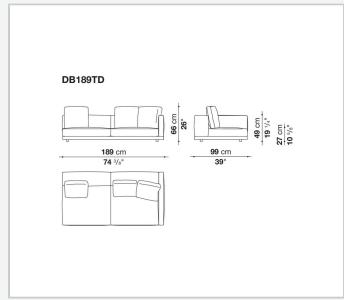

i-layered wood panel, solid wood

#### **Back and armrest internal frame**

tubular steel and steel profiles

#### Seat cushion upholstery

shaped polyurethane of different density, sterilized down, polyester fibre cover **Back cushion upholstery** 

sterilized down, polyester fibre cover

#### Top

veneered MDF wood fibre panel

#### Cap

steel

#### Feet

thermoplastic material

#### **Armrest support (DA31B)**

aluminium and steel

#### Armrest top (DA31B)

solid wood, shaped polyurethane of different density, polyester fibre cover

#### Service element support

steel

#### Service element top

solid wood or glass

#### **Ferrules**

plastic material

#### Cover

fabric (cannetè profile) or leather

2 5/9/25

# Technical drawings













3 5/9/25

























5/9/25

















































































































































5/9/25













## TD23R

### TD23RL







### TD36L