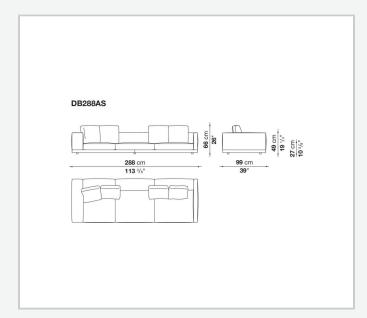

solid wood

#### **Back and armrest internal frame**

tubular steel and steel profiles

#### Seat cushion upholstery

shaped polyurethane of different density, sterilized down, polyester fibre cover **Back cushion upholstery** 

sterilized down, polyester fibre cover

#### Top

veneered MDF wood fibre panel

#### Cap

steel

#### Feet

thermoplastic material

#### **Armrest support (DA31B)**

aluminium and steel

#### Armrest top (DA31B)

solid wood, shaped polyurethane of different density, polyester fibre cover

#### Service element support

steel

#### Service element top

solid wood or glass

#### **Ferrules**

plastic material

#### Cover

fabric (cannetè profile) or leather

2 5/9/25

# Technical drawings













3 5/9/25

























5/9/25

















































































































































5/9/25













## TD23R

### TD23RL







### TD36L