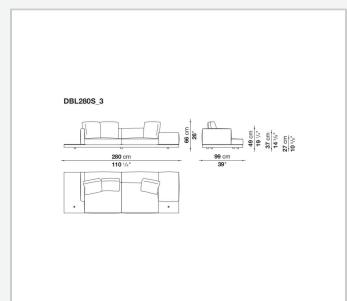

**

tubular steel and steel profiles

#### Seat cushion upholstery

shaped polyurethane of different density, sterilized down, polyester fibre cover **Back cushion upholstery** 

sterilized down, polyester fibre cover

#### Top

veneered MDF wood fibre panel

#### Cap

steel

#### Feet

thermoplastic material

#### **Armrest support (DA31B)**

aluminium and steel

#### Armrest top (DA31B)

solid wood, shaped polyurethane of different density, polyester fibre cover

#### Service element support

steel

#### Service element top

solid wood or glass

#### **Ferrules**

plastic material

#### Cover

fabric (cannetè profile) or leather

2 5/9/25

# Technical drawings













3 5/9/25

























5/9/25

















































































































































5/9/25













## TD23R

### TD23RL







### TD36L