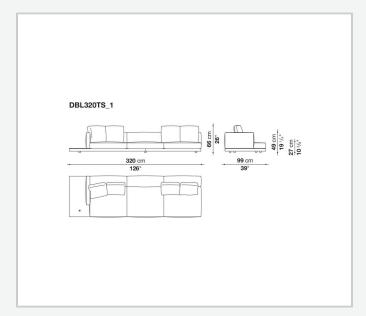

es

#### Seat cushion upholstery

shaped polyurethane of different density, sterilized down, polyester fibre cover **Back cushion upholstery** 

sterilized down, polyester fibre cover

#### Top

veneered MDF wood fibre panel

#### Cap

steel

#### Feet

thermoplastic material

#### **Armrest support (DA31B)**

aluminium and steel

#### Armrest top (DA31B)

solid wood, shaped polyurethane of different density, polyester fibre cover

#### Service element support

steel

#### Service element top

solid wood or glass

#### **Ferrules**

plastic material

#### Cover

fabric (cannetè profile) or leather

2 5/9/25

# Technical drawings













3 5/9/25

























5/9/25

















































































































































5/9/25













## TD23R

### TD23RL







### TD36L