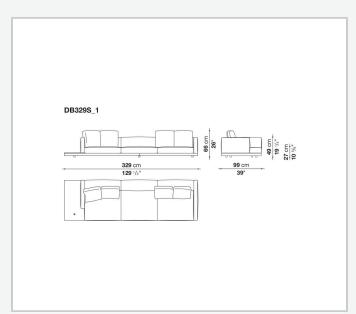

el profiles, veneered multi-layered wood panel, solid wood

#### **Back and armrest internal frame**

tubular steel and steel profiles

#### Seat cushion upholstery

shaped polyurethane of different density, sterilized down, polyester fibre cover **Back cushion upholstery** 

sterilized down, polyester fibre cover

#### Top

veneered MDF wood fibre panel

#### Cap

steel

#### Feet

thermoplastic material

#### **Armrest support (DA31B)**

aluminium and steel

#### Armrest top (DA31B)

solid wood, shaped polyurethane of different density, polyester fibre cover

#### Service element support

steel

#### Service element top

solid wood or glass

#### **Ferrules**

plastic material

#### Cover

fabric (cannetè profile) or leather

2 5/9/25

# Technical drawings













3 5/9/25

























5/9/25

















































































































































5/9/25













## TD23R

### TD23RL







### TD36L