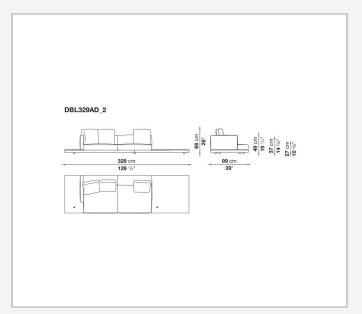

upholstery

shaped polyurethane of different density, sterilized down, polyester fibre cover **Back cushion upholstery** 

sterilized down, polyester fibre cover

#### Top

veneered MDF wood fibre panel

#### Cap

steel

#### Feet

thermoplastic material

#### **Armrest support (DA31B)**

aluminium and steel

#### Armrest top (DA31B)

solid wood, shaped polyurethane of different density, polyester fibre cover

#### Service element support

steel

#### Service element top

solid wood or glass

#### **Ferrules**

plastic material

#### Cover

fabric (cannetè profile) or leather

2 5/9/25

# Technical drawings













3 5/9/25

























5/9/25

















































































































































5/9/25













## TD23R

### TD23RL







### TD36L