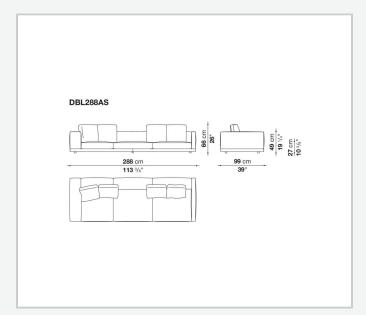

t cushion upholstery

shaped polyurethane of different density, sterilized down, polyester fibre cover **Back cushion upholstery** 

sterilized down, polyester fibre cover

#### Top

veneered MDF wood fibre panel

#### Cap

steel

#### Feet

thermoplastic material

#### **Armrest support (DA31B)**

aluminium and steel

#### Armrest top (DA31B)

solid wood, shaped polyurethane of different density, polyester fibre cover

#### Service element support

steel

#### Service element top

solid wood or glass

#### **Ferrules**

plastic material

#### Cover

fabric (cannetè profile) or leather

2 5/9/25

# Technical drawings













3 5/9/25

























5/9/25

















































































































































5/9/25













## TD23R

### TD23RL







### TD36L