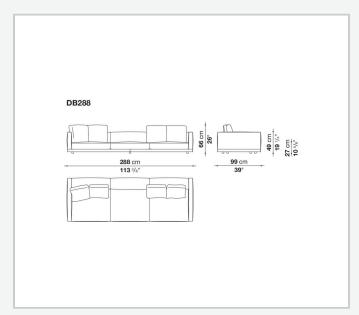

teel profiles, veneered multi-layered wood panel, solid wood

#### **Back and armrest internal frame**

tubular steel and steel profiles

#### Seat cushion upholstery

shaped polyurethane of different density, sterilized down, polyester fibre cover **Back cushion upholstery** 

sterilized down, polyester fibre cover

#### Top

veneered MDF wood fibre panel

#### Cap

steel

#### Feet

thermoplastic material

#### **Armrest support (DA31B)**

aluminium and steel

#### Armrest top (DA31B)

solid wood, shaped polyurethane of different density, polyester fibre cover

#### Service element support

steel

#### Service element top

solid wood or glass

#### **Ferrules**

plastic material

#### Cover

fabric (cannetè profile) or leather

2 5/9/25

# Technical drawings













3 5/9/25

























5/9/25

















































































































































5/9/25













## TD23R

### TD23RL







### TD36L