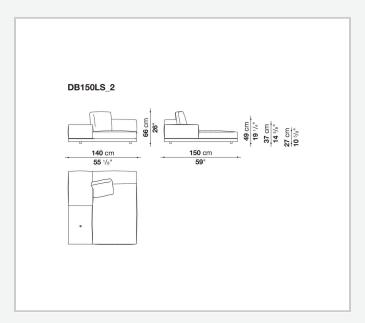

ack and armrest internal frame**

tubular steel and steel profiles

#### Seat cushion upholstery

shaped polyurethane of different density, sterilized down, polyester fibre cover **Back cushion upholstery** 

sterilized down, polyester fibre cover

#### Top

veneered MDF wood fibre panel

#### Cap

steel

#### Feet

thermoplastic material

#### **Armrest support (DA31B)**

aluminium and steel

#### Armrest top (DA31B)

solid wood, shaped polyurethane of different density, polyester fibre cover

#### Service element support

steel

#### Service element top

solid wood or glass

#### **Ferrules**

plastic material

#### Cover

fabric (cannetè profile) or leather

2 5/9/25

# Technical drawings













3 5/9/25

























5/9/25

















































































































































5/9/25













## TD23R

### TD23RL







### TD36L