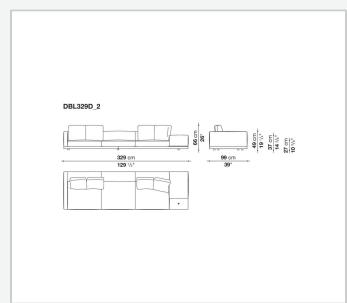

steel and steel profiles

#### Seat cushion upholstery

shaped polyurethane of different density, sterilized down, polyester fibre cover **Back cushion upholstery** 

sterilized down, polyester fibre cover

#### Top

veneered MDF wood fibre panel

#### Cap

steel

#### Feet

thermoplastic material

#### **Armrest support (DA31B)**

aluminium and steel

#### Armrest top (DA31B)

solid wood, shaped polyurethane of different density, polyester fibre cover

#### Service element support

steel

#### Service element top

solid wood or glass

#### **Ferrules**

plastic material

#### Cover

fabric (cannetè profile) or leather

2 5/9/25

# Technical drawings













3 5/9/25

























5/9/25

















































































































































5/9/25













## TD23R

### TD23RL







### TD36L