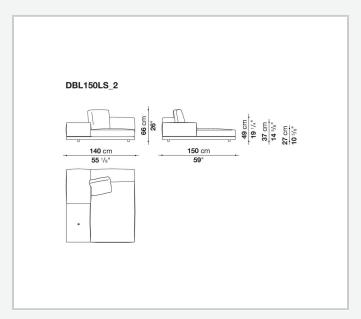

shaped polyurethane of different density, sterilized down, polyester fibre cover **Back cushion upholstery** 

sterilized down, polyester fibre cover

#### Top

veneered MDF wood fibre panel

#### Cap

steel

#### Feet

thermoplastic material

#### **Armrest support (DA31B)**

aluminium and steel

#### Armrest top (DA31B)

solid wood, shaped polyurethane of different density, polyester fibre cover

#### Service element support

steel

#### Service element top

solid wood or glass

#### **Ferrules**

plastic material

#### Cover

fabric (cannetè profile) or leather

2 5/9/25

# Technical drawings













3 5/9/25

























5/9/25

















































































































































5/9/25













## TD23R

### TD23RL







### TD36L