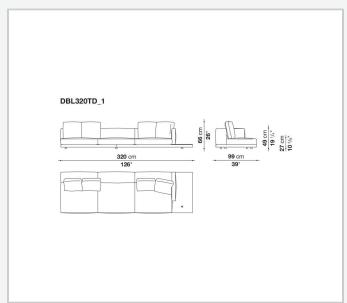

#### Seat cushion upholstery

shaped polyurethane of different density, sterilized down, polyester fibre cover **Back cushion upholstery** 

sterilized down, polyester fibre cover

#### Top

veneered MDF wood fibre panel

#### Cap

steel

#### Feet

thermoplastic material

#### **Armrest support (DA31B)**

aluminium and steel

#### Armrest top (DA31B)

solid wood, shaped polyurethane of different density, polyester fibre cover

#### Service element support

steel

#### Service element top

solid wood or glass

#### **Ferrules**

plastic material

#### Cover

fabric (cannetè profile) or leather

2 5/9/25

# Technical drawings













3 5/9/25

























5/9/25

















































































































































5/9/25













## TD23R

### TD23RL







### TD36L