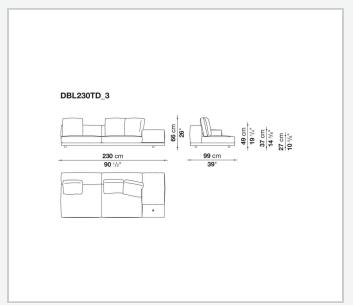

iles

#### Seat cushion upholstery

shaped polyurethane of different density, sterilized down, polyester fibre cover **Back cushion upholstery** 

sterilized down, polyester fibre cover

#### Top

veneered MDF wood fibre panel

#### Cap

steel

#### Feet

thermoplastic material

#### **Armrest support (DA31B)**

aluminium and steel

#### Armrest top (DA31B)

solid wood, shaped polyurethane of different density, polyester fibre cover

#### Service element support

steel

#### Service element top

solid wood or glass

#### **Ferrules**

plastic material

#### Cover

fabric (cannetè profile) or leather

2 5/9/25

# Technical drawings













3 5/9/25

























5/9/25

















































































































































5/9/25













## TD23R

### TD23RL







### TD36L