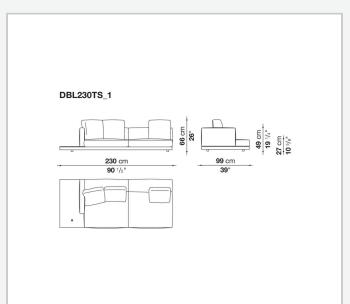

l profiles

#### Seat cushion upholstery

shaped polyurethane of different density, sterilized down, polyester fibre cover **Back cushion upholstery** 

sterilized down, polyester fibre cover

#### Top

veneered MDF wood fibre panel

#### Cap

steel

#### Feet

thermoplastic material

#### **Armrest support (DA31B)**

aluminium and steel

#### Armrest top (DA31B)

solid wood, shaped polyurethane of different density, polyester fibre cover

#### Service element support

steel

#### Service element top

solid wood or glass

#### **Ferrules**

plastic material

#### Cover

fabric (cannetè profile) or leather

2 5/9/25

# Technical drawings













3 5/9/25

























5/9/25

















































































































































5/9/25













## TD23R

### TD23RL







### TD36L