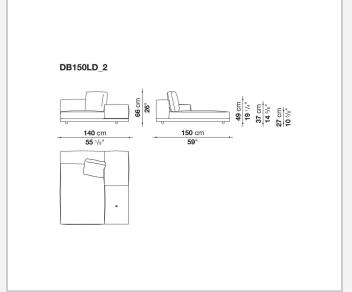

k and armrest internal frame**

tubular steel and steel profiles

#### Seat cushion upholstery

shaped polyurethane of different density, sterilized down, polyester fibre cover **Back cushion upholstery** 

sterilized down, polyester fibre cover

#### Top

veneered MDF wood fibre panel

#### Cap

steel

#### Feet

thermoplastic material

#### **Armrest support (DA31B)**

aluminium and steel

#### Armrest top (DA31B)

solid wood, shaped polyurethane of different density, polyester fibre cover

#### Service element support

steel

#### Service element top

solid wood or glass

#### **Ferrules**

plastic material

#### Cover

fabric (cannetè profile) or leather

2 5/9/25

# Technical drawings













3 5/9/25

























5/9/25

















































































































































5/9/25













## TD23R

### TD23RL







### TD36L