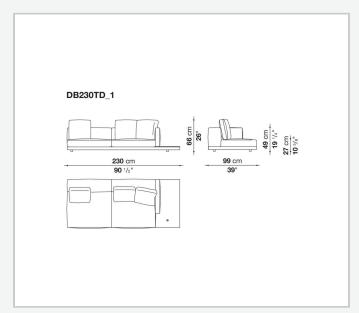

yered wood panel, solid wood

#### **Back and armrest internal frame**

tubular steel and steel profiles

#### Seat cushion upholstery

shaped polyurethane of different density, sterilized down, polyester fibre cover **Back cushion upholstery** 

sterilized down, polyester fibre cover

#### Top

veneered MDF wood fibre panel

#### Cap

steel

#### Feet

thermoplastic material

#### **Armrest support (DA31B)**

aluminium and steel

#### Armrest top (DA31B)

solid wood, shaped polyurethane of different density, polyester fibre cover

#### Service element support

steel

#### Service element top

solid wood or glass

#### **Ferrules**

plastic material

#### Cover

fabric (cannetè profile) or leather

2 5/9/25

# Technical drawings













3 5/9/25

























5/9/25

















































































































































5/9/25













## TD23R

### TD23RL







### TD36L