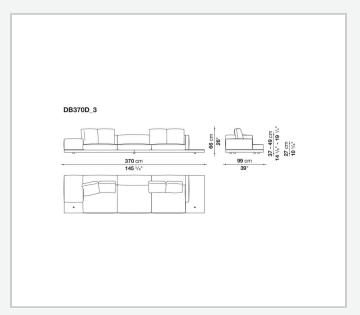

eneered multi-layered wood panel, solid wood

#### **Back and armrest internal frame**

tubular steel and steel profiles

#### Seat cushion upholstery

shaped polyurethane of different density, sterilized down, polyester fibre cover **Back cushion upholstery** 

sterilized down, polyester fibre cover

#### Top

veneered MDF wood fibre panel

#### Cap

steel

#### Feet

thermoplastic material

#### **Armrest support (DA31B)**

aluminium and steel

#### Armrest top (DA31B)

solid wood, shaped polyurethane of different density, polyester fibre cover

#### Service element support

steel

#### Service element top

solid wood or glass

#### **Ferrules**

plastic material

#### Cover

fabric (cannetè profile) or leather

2 5/9/25

# Technical drawings













3 5/9/25

























5/9/25

















































































































































5/9/25













## TD23R

### TD23RL







### TD36L