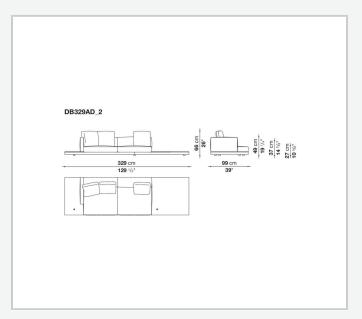

#### **Back and armrest internal frame**

tubular steel and steel profiles

#### Seat cushion upholstery

shaped polyurethane of different density, sterilized down, polyester fibre cover **Back cushion upholstery** 

sterilized down, polyester fibre cover

#### Top

veneered MDF wood fibre panel

#### Cap

steel

#### Feet

thermoplastic material

#### **Armrest support (DA31B)**

aluminium and steel

#### Armrest top (DA31B)

solid wood, shaped polyurethane of different density, polyester fibre cover

#### Service element support

steel

#### Service element top

solid wood or glass

#### **Ferrules**

plastic material

#### Cover

fabric (cannetè profile) or leather

2 5/9/25

# Technical drawings













3 5/9/25

























5/9/25

















































































































































5/9/25













## TD23R

### TD23RL







### TD36L