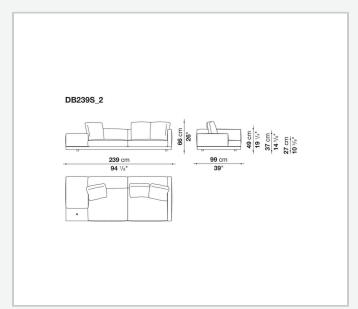

tubular steel and steel profiles, veneered multi-layered wood panel, solid wood

#### **Back and armrest internal frame**

tubular steel and steel profiles

#### Seat cushion upholstery

shaped polyurethane of different density, sterilized down, polyester fibre cover **Back cushion upholstery** 

sterilized down, polyester fibre cover

#### Top

veneered MDF wood fibre panel

#### Cap

steel

#### Feet

thermoplastic material

#### **Armrest support (DA31B)**

aluminium and steel

#### Armrest top (DA31B)

solid wood, shaped polyurethane of different density, polyester fibre cover

#### Service element support

steel

#### Service element top

solid wood or glass

#### **Ferrules**

plastic material

#### Cover

fabric (cannetè profile) or leather

2 5/9/25

# Technical drawings













3 5/9/25

























5/9/25

















































































































































5/9/25













## TD23R

### TD23RL







### TD36L