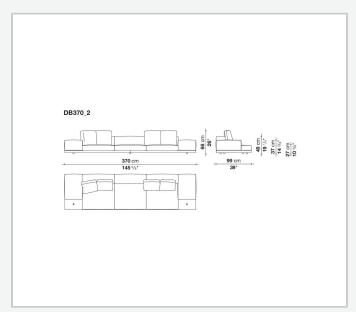

s, veneered multi-layered wood panel, solid wood

#### **Back and armrest internal frame**

tubular steel and steel profiles

#### Seat cushion upholstery

shaped polyurethane of different density, sterilized down, polyester fibre cover **Back cushion upholstery** 

sterilized down, polyester fibre cover

#### Top

veneered MDF wood fibre panel

#### Cap

steel

#### Feet

thermoplastic material

#### **Armrest support (DA31B)**

aluminium and steel

#### Armrest top (DA31B)

solid wood, shaped polyurethane of different density, polyester fibre cover

#### Service element support

steel

#### Service element top

solid wood or glass

#### **Ferrules**

plastic material

#### Cover

fabric (cannetè profile) or leather

2 5/9/25

# Technical drawings













3 5/9/25

























5/9/25

















































































































































5/9/25













## TD23R

### TD23RL







### TD36L