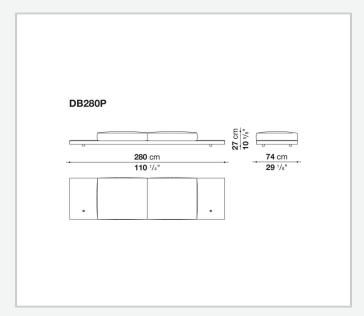

and armrest internal frame**

tubular steel and steel profiles

#### Seat cushion upholstery

shaped polyurethane of different density, sterilized down, polyester fibre cover **Back cushion upholstery** 

sterilized down, polyester fibre cover

#### Top

veneered MDF wood fibre panel

#### Cap

steel

#### Feet

thermoplastic material

#### **Armrest support (DA31B)**

aluminium and steel

#### Armrest top (DA31B)

solid wood, shaped polyurethane of different density, polyester fibre cover

#### Service element support

steel

#### Service element top

solid wood or glass

#### **Ferrules**

plastic material

#### Cover

fabric (cannetè profile) or leather

2 5/9/25

# Technical drawings













3 5/9/25

























5/9/25

















































































































































5/9/25













## TD23R

### TD23RL







### TD36L