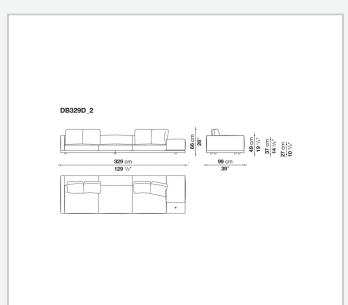

files, veneered multi-layered wood panel, solid wood

#### **Back and armrest internal frame**

tubular steel and steel profiles

#### Seat cushion upholstery

shaped polyurethane of different density, sterilized down, polyester fibre cover **Back cushion upholstery** 

sterilized down, polyester fibre cover

#### Top

veneered MDF wood fibre panel

#### Cap

steel

#### Feet

thermoplastic material

#### **Armrest support (DA31B)**

aluminium and steel

#### Armrest top (DA31B)

solid wood, shaped polyurethane of different density, polyester fibre cover

#### Service element support

steel

#### Service element top

solid wood or glass

#### **Ferrules**

plastic material

#### Cover

fabric (cannetè profile) or leather

2 5/9/25

# Technical drawings













3 5/9/25

























5/9/25

















































































































































5/9/25













## TD23R

### TD23RL







### TD36L