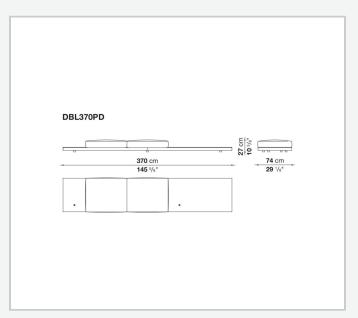

ane of different density, sterilized down, polyester fibre cover **Back cushion upholstery** 

sterilized down, polyester fibre cover

#### Top

veneered MDF wood fibre panel

#### Cap

steel

#### Feet

thermoplastic material

#### **Armrest support (DA31B)**

aluminium and steel

#### Armrest top (DA31B)

solid wood, shaped polyurethane of different density, polyester fibre cover

#### Service element support

steel

#### Service element top

solid wood or glass

#### **Ferrules**

plastic material

#### Cover

fabric (cannetè profile) or leather

2 5/9/25

# Technical drawings













3 5/9/25

























5/9/25

















































































































































5/9/25













## TD23R

### TD23RL







### TD36L