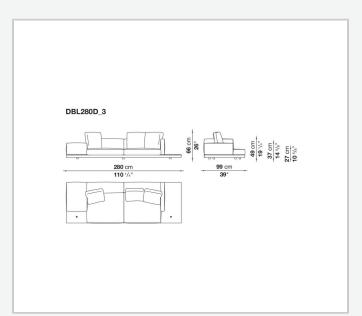

tubular steel and steel profiles

#### Seat cushion upholstery

shaped polyurethane of different density, sterilized down, polyester fibre cover **Back cushion upholstery** 

sterilized down, polyester fibre cover

#### Top

veneered MDF wood fibre panel

#### Cap

steel

#### Feet

thermoplastic material

#### **Armrest support (DA31B)**

aluminium and steel

#### Armrest top (DA31B)

solid wood, shaped polyurethane of different density, polyester fibre cover

#### Service element support

steel

#### Service element top

solid wood or glass

#### **Ferrules**

plastic material

#### Cover

fabric (cannetè profile) or leather

2 5/9/25

# Technical drawings













3 5/9/25

























5/9/25

















































































































































5/9/25













## TD23R

### TD23RL







### TD36L