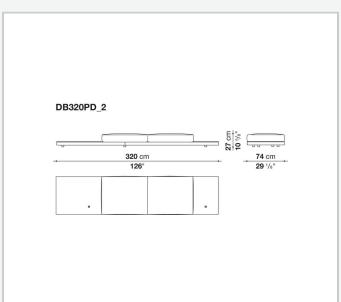

armrest internal frame**

tubular steel and steel profiles

#### Seat cushion upholstery

shaped polyurethane of different density, sterilized down, polyester fibre cover **Back cushion upholstery** 

sterilized down, polyester fibre cover

#### Top

veneered MDF wood fibre panel

#### Cap

steel

#### Feet

thermoplastic material

#### **Armrest support (DA31B)**

aluminium and steel

#### Armrest top (DA31B)

solid wood, shaped polyurethane of different density, polyester fibre cover

#### Service element support

steel

#### Service element top

solid wood or glass

#### **Ferrules**

plastic material

#### Cover

fabric (cannetè profile) or leather

2 5/9/25

# Technical drawings













3 5/9/25

























5/9/25

















































































































































5/9/25













## TD23R

### TD23RL







### TD36L