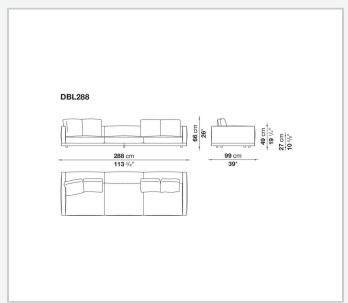

tubular steel and steel profiles

#### Seat cushion upholstery

shaped polyurethane of different density, sterilized down, polyester fibre cover **Back cushion upholstery** 

sterilized down, polyester fibre cover

#### Top

veneered MDF wood fibre panel

#### Cap

steel

#### Feet

thermoplastic material

#### **Armrest support (DA31B)**

aluminium and steel

#### Armrest top (DA31B)

solid wood, shaped polyurethane of different density, polyester fibre cover

#### Service element support

steel

#### Service element top

solid wood or glass

#### **Ferrules**

plastic material

#### Cover

fabric (cannetè profile) or leather

2 5/9/25

# Technical drawings













3 5/9/25

























5/9/25

















































































































































5/9/25













## TD23R

### TD23RL







### TD36L