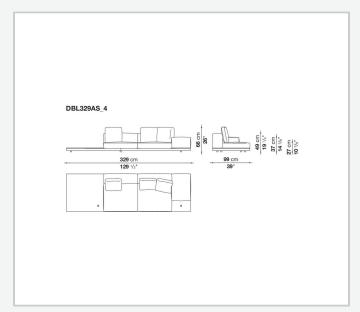

holstery

shaped polyurethane of different density, sterilized down, polyester fibre cover **Back cushion upholstery** 

sterilized down, polyester fibre cover

#### Top

veneered MDF wood fibre panel

#### Cap

steel

#### Feet

thermoplastic material

#### **Armrest support (DA31B)**

aluminium and steel

#### Armrest top (DA31B)

solid wood, shaped polyurethane of different density, polyester fibre cover

#### Service element support

steel

#### Service element top

solid wood or glass

#### **Ferrules**

plastic material

#### Cover

fabric (cannetè profile) or leather

2 5/9/25

# Technical drawings













3 5/9/25

























5/9/25

















































































































































5/9/25













## TD23R

### TD23RL







### TD36L