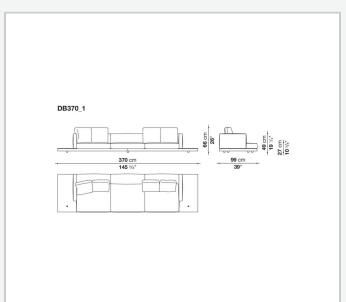

les, veneered multi-layered wood panel, solid wood

#### **Back and armrest internal frame**

tubular steel and steel profiles

#### Seat cushion upholstery

shaped polyurethane of different density, sterilized down, polyester fibre cover **Back cushion upholstery** 

sterilized down, polyester fibre cover

#### Top

veneered MDF wood fibre panel

#### Cap

steel

#### Feet

thermoplastic material

#### **Armrest support (DA31B)**

aluminium and steel

#### Armrest top (DA31B)

solid wood, shaped polyurethane of different density, polyester fibre cover

#### Service element support

steel

#### Service element top

solid wood or glass

#### **Ferrules**

plastic material

#### Cover

fabric (cannetè profile) or leather

2 5/9/25

# Technical drawings













3 5/9/25

























5/9/25

















































































































































5/9/25













## TD23R

### TD23RL







### TD36L