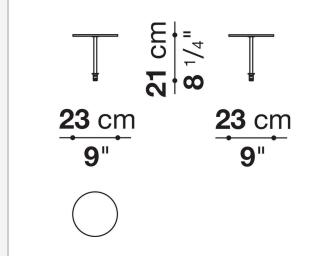

erilized down, polyester fibre cover **Back cushion upholstery** 

sterilized down, polyester fibre cover

#### Top

veneered MDF wood fibre panel

#### Cap

steel

#### Feet

thermoplastic material

#### **Armrest support (DA31B)**

aluminium and steel

#### Armrest top (DA31B)

solid wood, shaped polyurethane of different density, polyester fibre cover

#### Service element support

steel

#### Service element top

solid wood or glass

#### **Ferrules**

plastic material

#### Cover

fabric (cannetè profile) or leather

2 5/9/25

# Technical drawings













3 5/9/25

























5/9/25

















































































































































5/9/25













## TD23R

### TD23RL







### TD36L