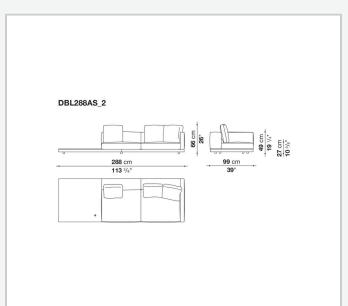

shion upholstery

shaped polyurethane of different density, sterilized down, polyester fibre cover **Back cushion upholstery** 

sterilized down, polyester fibre cover

#### Top

veneered MDF wood fibre panel

#### Cap

steel

#### Feet

thermoplastic material

#### **Armrest support (DA31B)**

aluminium and steel

#### Armrest top (DA31B)

solid wood, shaped polyurethane of different density, polyester fibre cover

#### Service element support

steel

#### Service element top

solid wood or glass

#### **Ferrules**

plastic material

#### Cover

fabric (cannetè profile) or leather

2 5/9/25

# Technical drawings













3 5/9/25

























5/9/25

















































































































































5/9/25













## TD23R

### TD23RL







### TD36L