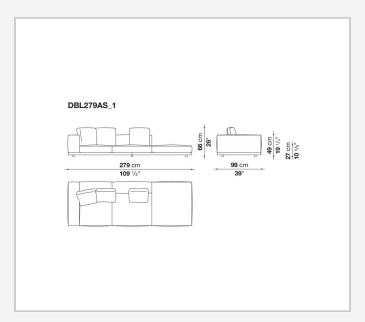

Seat cushion upholstery

shaped polyurethane of different density, sterilized down, polyester fibre cover **Back cushion upholstery** 

sterilized down, polyester fibre cover

#### Top

veneered MDF wood fibre panel

#### Cap

steel

#### Feet

thermoplastic material

#### **Armrest support (DA31B)**

aluminium and steel

#### Armrest top (DA31B)

solid wood, shaped polyurethane of different density, polyester fibre cover

#### Service element support

steel

#### Service element top

solid wood or glass

#### **Ferrules**

plastic material

#### Cover

fabric (cannetè profile) or leather

2 5/9/25

# Technical drawings













3 5/9/25

























5/9/25

















































































































































5/9/25













## TD23R

### TD23RL







### TD36L