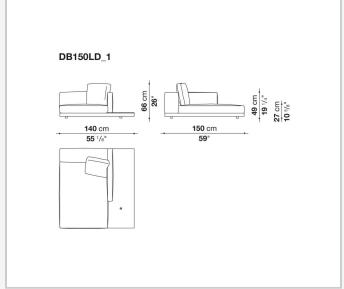

*Back and armrest internal frame**

tubular steel and steel profiles

#### Seat cushion upholstery

shaped polyurethane of different density, sterilized down, polyester fibre cover **Back cushion upholstery** 

sterilized down, polyester fibre cover

#### Top

veneered MDF wood fibre panel

#### Cap

steel

#### Feet

thermoplastic material

#### **Armrest support (DA31B)**

aluminium and steel

#### Armrest top (DA31B)

solid wood, shaped polyurethane of different density, polyester fibre cover

#### Service element support

steel

#### Service element top

solid wood or glass

#### **Ferrules**

plastic material

#### Cover

fabric (cannetè profile) or leather

2 5/9/25

# Technical drawings













3 5/9/25

























5/9/25

















































































































































5/9/25













## TD23R

### TD23RL







### TD36L