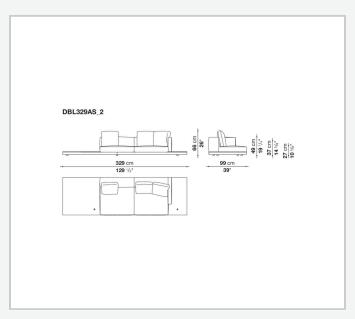

n upholstery

shaped polyurethane of different density, sterilized down, polyester fibre cover **Back cushion upholstery** 

sterilized down, polyester fibre cover

#### Top

veneered MDF wood fibre panel

#### Cap

steel

#### Feet

thermoplastic material

#### **Armrest support (DA31B)**

aluminium and steel

#### Armrest top (DA31B)

solid wood, shaped polyurethane of different density, polyester fibre cover

#### Service element support

steel

#### Service element top

solid wood or glass

#### **Ferrules**

plastic material

#### Cover

fabric (cannetè profile) or leather

2 5/9/25

# Technical drawings













3 5/9/25

























5/9/25

















































































































































5/9/25













## TD23R

### TD23RL







### TD36L