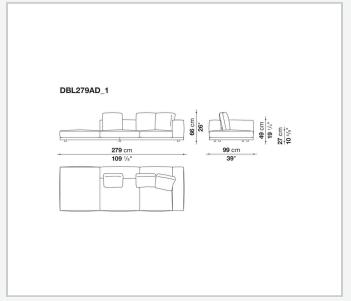

eat cushion upholstery

shaped polyurethane of different density, sterilized down, polyester fibre cover **Back cushion upholstery** 

sterilized down, polyester fibre cover

#### Top

veneered MDF wood fibre panel

#### Cap

steel

#### Feet

thermoplastic material

#### **Armrest support (DA31B)**

aluminium and steel

#### Armrest top (DA31B)

solid wood, shaped polyurethane of different density, polyester fibre cover

#### Service element support

steel

#### Service element top

solid wood or glass

#### **Ferrules**

plastic material

#### Cover

fabric (cannetè profile) or leather

2 5/9/25

# Technical drawings













3 5/9/25

























5/9/25

















































































































































5/9/25













## TD23R

### TD23RL







### TD36L