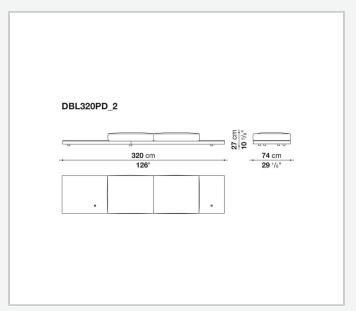

of different density, sterilized down, polyester fibre cover **Back cushion upholstery** 

sterilized down, polyester fibre cover

#### Top

veneered MDF wood fibre panel

#### Cap

steel

#### Feet

thermoplastic material

#### **Armrest support (DA31B)**

aluminium and steel

#### Armrest top (DA31B)

solid wood, shaped polyurethane of different density, polyester fibre cover

#### Service element support

steel

#### Service element top

solid wood or glass

#### **Ferrules**

plastic material

#### Cover

fabric (cannetè profile) or leather

2 5/9/25

# Technical drawings













3 5/9/25

























5/9/25

















































































































































5/9/25













## TD23R

### TD23RL







### TD36L