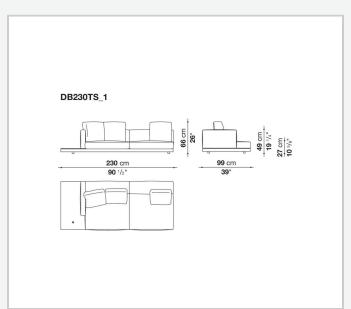

layered wood panel, solid wood

#### **Back and armrest internal frame**

tubular steel and steel profiles

#### Seat cushion upholstery

shaped polyurethane of different density, sterilized down, polyester fibre cover **Back cushion upholstery** 

sterilized down, polyester fibre cover

#### Top

veneered MDF wood fibre panel

#### Cap

steel

#### Feet

thermoplastic material

#### **Armrest support (DA31B)**

aluminium and steel

#### Armrest top (DA31B)

solid wood, shaped polyurethane of different density, polyester fibre cover

#### Service element support

steel

#### Service element top

solid wood or glass

#### **Ferrules**

plastic material

#### Cover

fabric (cannetè profile) or leather

2 5/9/25

# Technical drawings













3 5/9/25

























5/9/25

















































































































































5/9/25













## TD23R

### TD23RL







### TD36L