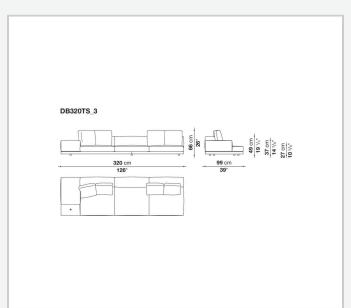

panel, solid wood

#### **Back and armrest internal frame**

tubular steel and steel profiles

#### Seat cushion upholstery

shaped polyurethane of different density, sterilized down, polyester fibre cover **Back cushion upholstery** 

sterilized down, polyester fibre cover

#### Top

veneered MDF wood fibre panel

#### Cap

steel

#### Feet

thermoplastic material

#### **Armrest support (DA31B)**

aluminium and steel

#### Armrest top (DA31B)

solid wood, shaped polyurethane of different density, polyester fibre cover

#### Service element support

steel

#### Service element top

solid wood or glass

#### **Ferrules**

plastic material

#### Cover

fabric (cannetè profile) or leather

2 5/9/25

# Technical drawings













3 5/9/25

























5/9/25

















































































































































5/9/25













## TD23R

### TD23RL







### TD36L