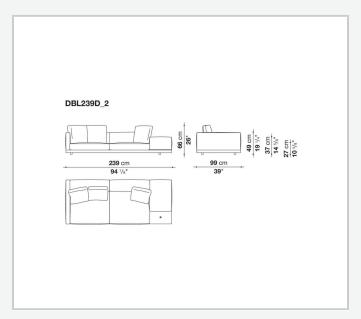

frame**

tubular steel and steel profiles

#### Seat cushion upholstery

shaped polyurethane of different density, sterilized down, polyester fibre cover **Back cushion upholstery** 

sterilized down, polyester fibre cover

#### Top

veneered MDF wood fibre panel

#### Cap

steel

#### Feet

thermoplastic material

#### **Armrest support (DA31B)**

aluminium and steel

#### Armrest top (DA31B)

solid wood, shaped polyurethane of different density, polyester fibre cover

#### Service element support

steel

#### Service element top

solid wood or glass

#### **Ferrules**

plastic material

#### Cover

fabric (cannetè profile) or leather

2 5/9/25

# Technical drawings













3 5/9/25

























5/9/25

















































































































































5/9/25













## TD23R

### TD23RL







### TD36L