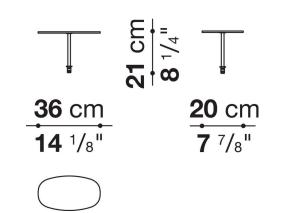

lyester fibre cover **Back cushion upholstery** 

sterilized down, polyester fibre cover

#### Top

veneered MDF wood fibre panel

#### Cap

steel

#### Feet

thermoplastic material

#### **Armrest support (DA31B)**

aluminium and steel

#### Armrest top (DA31B)

solid wood, shaped polyurethane of different density, polyester fibre cover

#### Service element support

steel

#### Service element top

solid wood or glass

#### **Ferrules**

plastic material

#### Cover

fabric (cannetè profile) or leather

2 5/9/25

# Technical drawings













3 5/9/25

























5/9/25

















































































































































5/9/25













## TD23R

### TD23RL







### TD36L