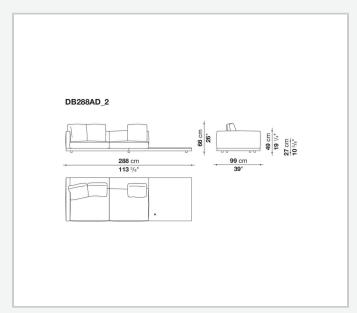

wood

#### **Back and armrest internal frame**

tubular steel and steel profiles

#### Seat cushion upholstery

shaped polyurethane of different density, sterilized down, polyester fibre cover **Back cushion upholstery** 

sterilized down, polyester fibre cover

#### Top

veneered MDF wood fibre panel

#### Cap

steel

#### Feet

thermoplastic material

#### **Armrest support (DA31B)**

aluminium and steel

#### Armrest top (DA31B)

solid wood, shaped polyurethane of different density, polyester fibre cover

#### Service element support

steel

#### Service element top

solid wood or glass

#### **Ferrules**

plastic material

#### Cover

fabric (cannetè profile) or leather

2 5/9/25

# Technical drawings













3 5/9/25

























5/9/25

















































































































































5/9/25













## TD23R

### TD23RL







### TD36L