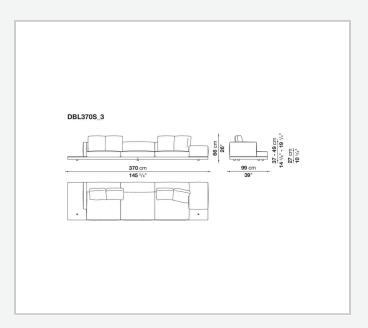

and steel profiles

#### Seat cushion upholstery

shaped polyurethane of different density, sterilized down, polyester fibre cover **Back cushion upholstery** 

sterilized down, polyester fibre cover

#### Top

veneered MDF wood fibre panel

#### Cap

steel

#### Feet

thermoplastic material

#### **Armrest support (DA31B)**

aluminium and steel

#### Armrest top (DA31B)

solid wood, shaped polyurethane of different density, polyester fibre cover

#### Service element support

steel

#### Service element top

solid wood or glass

#### **Ferrules**

plastic material

#### Cover

fabric (cannetè profile) or leather

2 5/9/25

# Technical drawings













3 5/9/25

























5/9/25

















































































































































5/9/25













## TD23R

### TD23RL







### TD36L