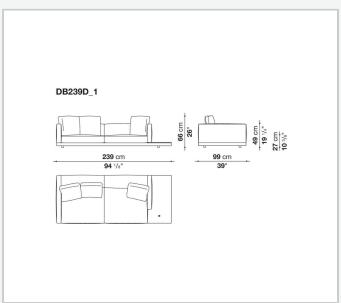

** 

tubular steel and steel profiles, veneered multi-layered wood panel, solid wood

#### **Back and armrest internal frame**

tubular steel and steel profiles

#### Seat cushion upholstery

shaped polyurethane of different density, sterilized down, polyester fibre cover **Back cushion upholstery** 

sterilized down, polyester fibre cover

#### Top

veneered MDF wood fibre panel

#### Cap

steel

#### Feet

thermoplastic material

#### **Armrest support (DA31B)**

aluminium and steel

#### Armrest top (DA31B)

solid wood, shaped polyurethane of different density, polyester fibre cover

#### Service element support

steel

#### Service element top

solid wood or glass

#### **Ferrules**

plastic material

#### Cover

fabric (cannetè profile) or leather

2 5/9/25

# Technical drawings













3 5/9/25

























5/9/25

















































































































































5/9/25













## TD23R

### TD23RL







### TD36L