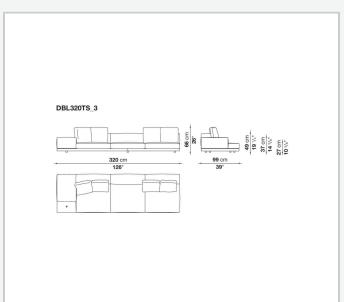

#### Seat cushion upholstery

shaped polyurethane of different density, sterilized down, polyester fibre cover **Back cushion upholstery** 

sterilized down, polyester fibre cover

#### Top

veneered MDF wood fibre panel

#### Cap

steel

#### Feet

thermoplastic material

#### **Armrest support (DA31B)**

aluminium and steel

#### Armrest top (DA31B)

solid wood, shaped polyurethane of different density, polyester fibre cover

#### Service element support

steel

#### Service element top

solid wood or glass

#### **Ferrules**

plastic material

#### Cover

fabric (cannetè profile) or leather

2 5/9/25

# Technical drawings













3 5/9/25

























5/9/25

















































































































































5/9/25













## TD23R

### TD23RL







### TD36L