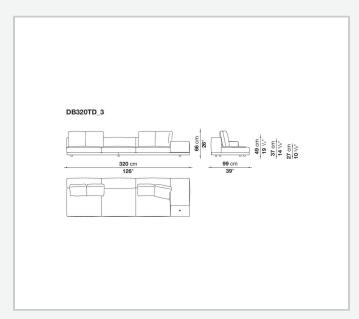

anel, solid wood

#### **Back and armrest internal frame**

tubular steel and steel profiles

#### Seat cushion upholstery

shaped polyurethane of different density, sterilized down, polyester fibre cover **Back cushion upholstery** 

sterilized down, polyester fibre cover

#### Top

veneered MDF wood fibre panel

#### Cap

steel

#### Feet

thermoplastic material

#### **Armrest support (DA31B)**

aluminium and steel

#### Armrest top (DA31B)

solid wood, shaped polyurethane of different density, polyester fibre cover

#### Service element support

steel

#### Service element top

solid wood or glass

#### **Ferrules**

plastic material

#### Cover

fabric (cannetè profile) or leather

2 5/9/25

# Technical drawings













3 5/9/25

























5/9/25

















































































































































5/9/25













## TD23R

### TD23RL







### TD36L