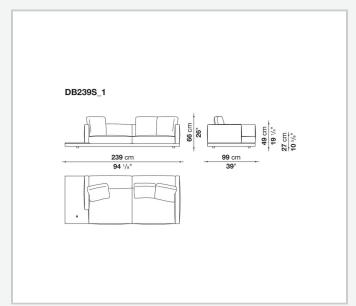

e)** 

tubular steel and steel profiles, veneered multi-layered wood panel, solid wood

#### **Back and armrest internal frame**

tubular steel and steel profiles

#### Seat cushion upholstery

shaped polyurethane of different density, sterilized down, polyester fibre cover **Back cushion upholstery** 

sterilized down, polyester fibre cover

#### Top

veneered MDF wood fibre panel

#### Cap

steel

#### Feet

thermoplastic material

#### **Armrest support (DA31B)**

aluminium and steel

#### Armrest top (DA31B)

solid wood, shaped polyurethane of different density, polyester fibre cover

#### Service element support

steel

#### Service element top

solid wood or glass

#### **Ferrules**

plastic material

#### Cover

fabric (cannetè profile) or leather

2 5/9/25

# Technical drawings













3 5/9/25

























5/9/25

















































































































































5/9/25













## TD23R

### TD23RL







### TD36L