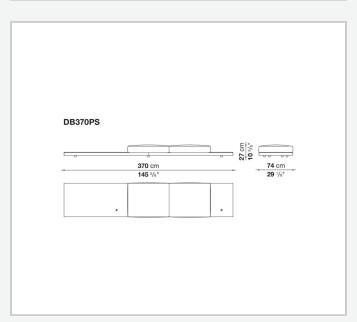

est internal frame**

tubular steel and steel profiles

#### Seat cushion upholstery

shaped polyurethane of different density, sterilized down, polyester fibre cover **Back cushion upholstery** 

sterilized down, polyester fibre cover

#### Top

veneered MDF wood fibre panel

#### Cap

steel

#### Feet

thermoplastic material

#### **Armrest support (DA31B)**

aluminium and steel

#### Armrest top (DA31B)

solid wood, shaped polyurethane of different density, polyester fibre cover

#### Service element support

steel

#### Service element top

solid wood or glass

#### **Ferrules**

plastic material

#### Cover

fabric (cannetè profile) or leather

2 5/9/25

# Technical drawings













3 5/9/25

























5/9/25

















































































































































5/9/25













## TD23R

### TD23RL







### TD36L