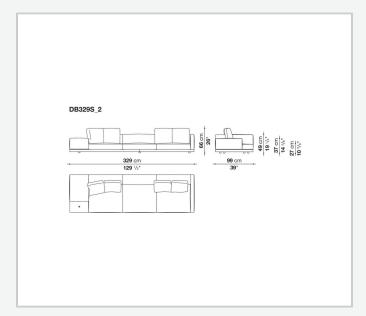

rofiles, veneered multi-layered wood panel, solid wood

#### **Back and armrest internal frame**

tubular steel and steel profiles

#### Seat cushion upholstery

shaped polyurethane of different density, sterilized down, polyester fibre cover **Back cushion upholstery** 

sterilized down, polyester fibre cover

#### Top

veneered MDF wood fibre panel

#### Cap

steel

#### Feet

thermoplastic material

#### **Armrest support (DA31B)**

aluminium and steel

#### Armrest top (DA31B)

solid wood, shaped polyurethane of different density, polyester fibre cover

#### Service element support

steel

#### Service element top

solid wood or glass

#### **Ferrules**

plastic material

#### Cover

fabric (cannetè profile) or leather

2 5/9/25

# Technical drawings













3 5/9/25

























5/9/25

















































































































































5/9/25













## TD23R

### TD23RL







### TD36L