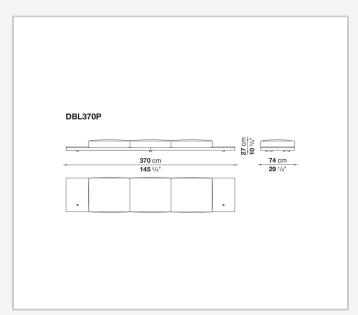

rethane of different density, sterilized down, polyester fibre cover **Back cushion upholstery** 

sterilized down, polyester fibre cover

#### Top

veneered MDF wood fibre panel

#### Cap

steel

#### Feet

thermoplastic material

#### **Armrest support (DA31B)**

aluminium and steel

#### Armrest top (DA31B)

solid wood, shaped polyurethane of different density, polyester fibre cover

#### Service element support

steel

#### Service element top

solid wood or glass

#### **Ferrules**

plastic material

#### Cover

fabric (cannetè profile) or leather

2 5/9/25

# Technical drawings













3 5/9/25

























5/9/25

















































































































































5/9/25













## TD23R

### TD23RL







### TD36L