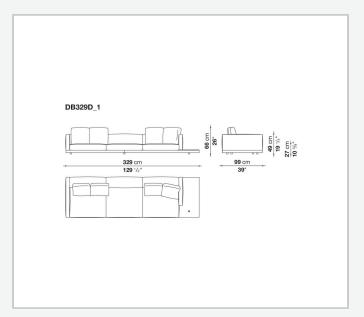

profiles, veneered multi-layered wood panel, solid wood

#### **Back and armrest internal frame**

tubular steel and steel profiles

#### Seat cushion upholstery

shaped polyurethane of different density, sterilized down, polyester fibre cover **Back cushion upholstery** 

sterilized down, polyester fibre cover

#### Top

veneered MDF wood fibre panel

#### Cap

steel

#### Feet

thermoplastic material

#### **Armrest support (DA31B)**

aluminium and steel

#### Armrest top (DA31B)

solid wood, shaped polyurethane of different density, polyester fibre cover

#### Service element support

steel

#### Service element top

solid wood or glass

#### **Ferrules**

plastic material

#### Cover

fabric (cannetè profile) or leather

2 5/9/25

# Technical drawings













3 5/9/25

























5/9/25

















































































































































5/9/25













## TD23R

### TD23RL







### TD36L