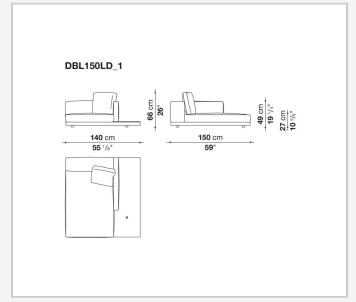

ry

shaped polyurethane of different density, sterilized down, polyester fibre cover **Back cushion upholstery** 

sterilized down, polyester fibre cover

#### Top

veneered MDF wood fibre panel

#### Cap

steel

#### Feet

thermoplastic material

#### **Armrest support (DA31B)**

aluminium and steel

#### Armrest top (DA31B)

solid wood, shaped polyurethane of different density, polyester fibre cover

#### Service element support

steel

#### Service element top

solid wood or glass

#### **Ferrules**

plastic material

#### Cover

fabric (cannetè profile) or leather

2 5/9/25

# Technical drawings













3 5/9/25

























5/9/25

















































































































































5/9/25













## TD23R

### TD23RL







### TD36L