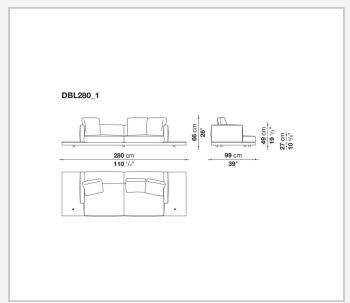

rame**

tubular steel and steel profiles

#### Seat cushion upholstery

shaped polyurethane of different density, sterilized down, polyester fibre cover **Back cushion upholstery** 

sterilized down, polyester fibre cover

#### Top

veneered MDF wood fibre panel

#### Cap

steel

#### Feet

thermoplastic material

#### **Armrest support (DA31B)**

aluminium and steel

#### Armrest top (DA31B)

solid wood, shaped polyurethane of different density, polyester fibre cover

#### Service element support

steel

#### Service element top

solid wood or glass

#### **Ferrules**

plastic material

#### Cover

fabric (cannetè profile) or leather

2 5/9/25

# Technical drawings













3 5/9/25

























5/9/25

















































































































































5/9/25













## TD23R

### TD23RL







### TD36L