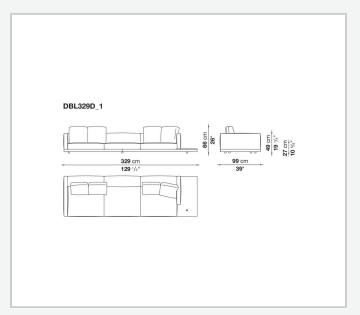

lar steel and steel profiles

#### Seat cushion upholstery

shaped polyurethane of different density, sterilized down, polyester fibre cover **Back cushion upholstery** 

sterilized down, polyester fibre cover

#### Top

veneered MDF wood fibre panel

#### Cap

steel

#### Feet

thermoplastic material

#### **Armrest support (DA31B)**

aluminium and steel

#### Armrest top (DA31B)

solid wood, shaped polyurethane of different density, polyester fibre cover

#### Service element support

steel

#### Service element top

solid wood or glass

#### **Ferrules**

plastic material

#### Cover

fabric (cannetè profile) or leather

2 5/9/25

# Technical drawings













3 5/9/25

























5/9/25

















































































































































5/9/25













## TD23R

### TD23RL







### TD36L