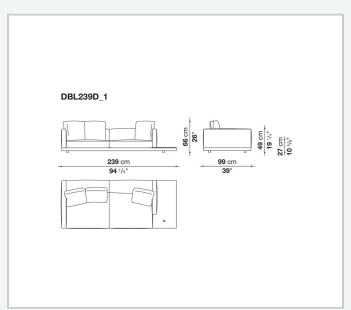

rnal frame**

tubular steel and steel profiles

#### Seat cushion upholstery

shaped polyurethane of different density, sterilized down, polyester fibre cover **Back cushion upholstery** 

sterilized down, polyester fibre cover

#### Top

veneered MDF wood fibre panel

#### Cap

steel

#### Feet

thermoplastic material

#### **Armrest support (DA31B)**

aluminium and steel

#### Armrest top (DA31B)

solid wood, shaped polyurethane of different density, polyester fibre cover

#### Service element support

steel

#### Service element top

solid wood or glass

#### **Ferrules**

plastic material

#### Cover

fabric (cannetè profile) or leather

2 5/9/25

# Technical drawings













3 5/9/25

























5/9/25

















































































































































5/9/25













## TD23R

### TD23RL







### TD36L