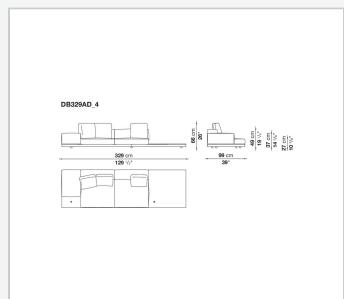

## **Back and armrest internal frame**

tubular steel and steel profiles

#### Seat cushion upholstery

shaped polyurethane of different density, sterilized down, polyester fibre cover **Back cushion upholstery** 

sterilized down, polyester fibre cover

#### Top

veneered MDF wood fibre panel

#### Cap

steel

#### Feet

thermoplastic material

#### **Armrest support (DA31B)**

aluminium and steel

#### Armrest top (DA31B)

solid wood, shaped polyurethane of different density, polyester fibre cover

#### Service element support

steel

#### Service element top

solid wood or glass

#### **Ferrules**

plastic material

#### Cover

fabric (cannetè profile) or leather

2 5/9/25

# Technical drawings













3 5/9/25

























5/9/25

















































































































































5/9/25













## TD23R

### TD23RL







### TD36L