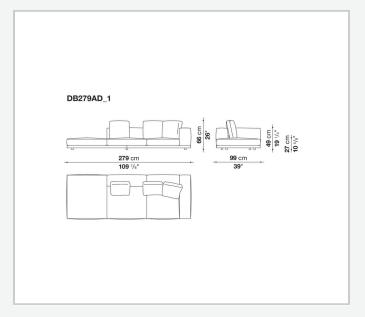

, solid wood

#### **Back and armrest internal frame**

tubular steel and steel profiles

#### Seat cushion upholstery

shaped polyurethane of different density, sterilized down, polyester fibre cover **Back cushion upholstery** 

sterilized down, polyester fibre cover

#### Top

veneered MDF wood fibre panel

#### Cap

steel

#### Feet

thermoplastic material

#### **Armrest support (DA31B)**

aluminium and steel

#### Armrest top (DA31B)

solid wood, shaped polyurethane of different density, polyester fibre cover

#### Service element support

steel

#### Service element top

solid wood or glass

#### **Ferrules**

plastic material

#### Cover

fabric (cannetè profile) or leather

2 5/9/25

# Technical drawings













3 5/9/25

























5/9/25

















































































































































5/9/25













## TD23R

### TD23RL







### TD36L