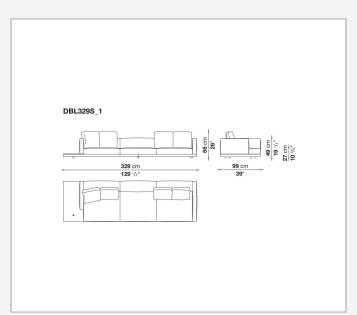

bular steel and steel profiles

#### Seat cushion upholstery

shaped polyurethane of different density, sterilized down, polyester fibre cover **Back cushion upholstery** 

sterilized down, polyester fibre cover

#### Top

veneered MDF wood fibre panel

#### Cap

steel

#### Feet

thermoplastic material

#### **Armrest support (DA31B)**

aluminium and steel

#### Armrest top (DA31B)

solid wood, shaped polyurethane of different density, polyester fibre cover

#### Service element support

steel

#### Service element top

solid wood or glass

#### **Ferrules**

plastic material

#### Cover

fabric (cannetè profile) or leather

2 5/9/25

# Technical drawings













3 5/9/25

























5/9/25

















































































































































5/9/25













## TD23R

### TD23RL







### TD36L