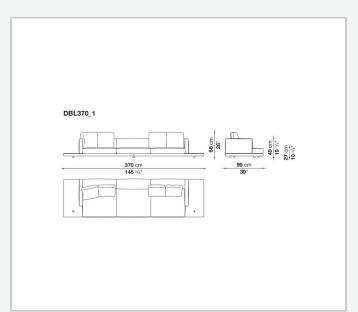

eel and steel profiles

#### Seat cushion upholstery

shaped polyurethane of different density, sterilized down, polyester fibre cover **Back cushion upholstery** 

sterilized down, polyester fibre cover

#### Top

veneered MDF wood fibre panel

#### Cap

steel

#### Feet

thermoplastic material

#### **Armrest support (DA31B)**

aluminium and steel

#### Armrest top (DA31B)

solid wood, shaped polyurethane of different density, polyester fibre cover

#### Service element support

steel

#### Service element top

solid wood or glass

#### **Ferrules**

plastic material

#### Cover

fabric (cannetè profile) or leather

2 5/9/25

# Technical drawings













3 5/9/25

























5/9/25

















































































































































5/9/25













## TD23R

### TD23RL







### TD36L