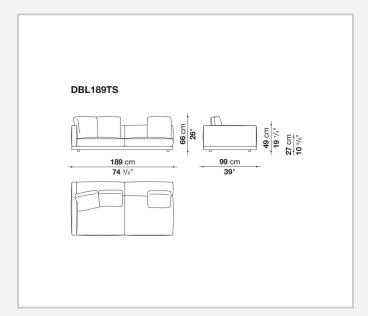

steel profiles

#### Seat cushion upholstery

shaped polyurethane of different density, sterilized down, polyester fibre cover **Back cushion upholstery** 

sterilized down, polyester fibre cover

#### Top

veneered MDF wood fibre panel

#### Cap

steel

#### Feet

thermoplastic material

#### **Armrest support (DA31B)**

aluminium and steel

#### Armrest top (DA31B)

solid wood, shaped polyurethane of different density, polyester fibre cover

#### Service element support

steel

#### Service element top

solid wood or glass

#### **Ferrules**

plastic material

#### Cover

fabric (cannetè profile) or leather

2 5/9/25

# Technical drawings













3 5/9/25

























5/9/25

















































































































































5/9/25













## TD23R

### TD23RL







### TD36L