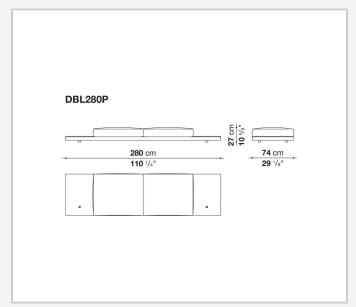

yurethane of different density, sterilized down, polyester fibre cover **Back cushion upholstery** 

sterilized down, polyester fibre cover

#### Top

veneered MDF wood fibre panel

#### Cap

steel

#### Feet

thermoplastic material

#### **Armrest support (DA31B)**

aluminium and steel

#### Armrest top (DA31B)

solid wood, shaped polyurethane of different density, polyester fibre cover

#### Service element support

steel

#### Service element top

solid wood or glass

#### **Ferrules**

plastic material

#### Cover

fabric (cannetè profile) or leather

2 5/9/25

# Technical drawings













3 5/9/25

























5/9/25

















































































































































5/9/25













## TD23R

### TD23RL







### TD36L