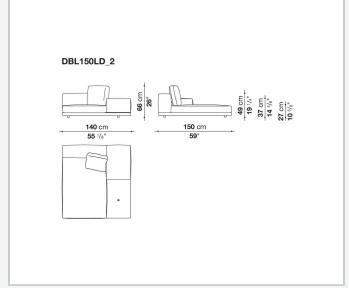

shaped polyurethane of different density, sterilized down, polyester fibre cover **Back cushion upholstery** 

sterilized down, polyester fibre cover

#### Top

veneered MDF wood fibre panel

#### Cap

steel

#### Feet

thermoplastic material

#### **Armrest support (DA31B)**

aluminium and steel

#### Armrest top (DA31B)

solid wood, shaped polyurethane of different density, polyester fibre cover

#### Service element support

steel

#### Service element top

solid wood or glass

#### **Ferrules**

plastic material

#### Cover

fabric (cannetè profile) or leather

2 5/9/25

# Technical drawings













3 5/9/25

























5/9/25

















































































































































5/9/25













## TD23R

### TD23RL







### TD36L