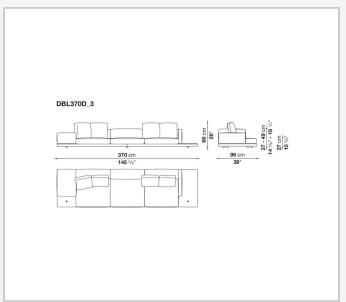

d steel profiles

#### Seat cushion upholstery

shaped polyurethane of different density, sterilized down, polyester fibre cover **Back cushion upholstery** 

sterilized down, polyester fibre cover

#### Top

veneered MDF wood fibre panel

#### Cap

steel

#### Feet

thermoplastic material

#### **Armrest support (DA31B)**

aluminium and steel

#### Armrest top (DA31B)

solid wood, shaped polyurethane of different density, polyester fibre cover

#### Service element support

steel

#### Service element top

solid wood or glass

#### **Ferrules**

plastic material

#### Cover

fabric (cannetè profile) or leather

2 5/9/25

# Technical drawings













3 5/9/25

























5/9/25

















































































































































5/9/25













## TD23R

### TD23RL







### TD36L