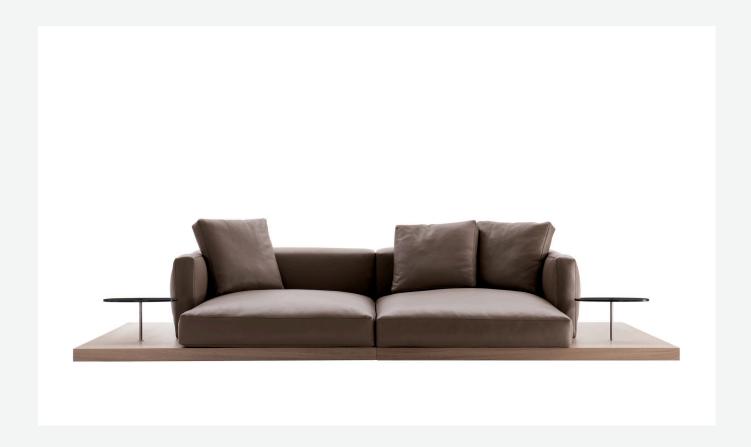

### Description

In the version with an Eastern-style low seat height, Dock is a collection of upholstered elements with a multiple soul, rendered highly flexible by the countless configurations made possible by the numerous elements included in the collection. This horizontally-spanning project is underscored by a highly textured platform: a dynamic element that extends beyond the sides of the sofa to create a support surface. The slender armrests, available in two depths, are generously padded, just like the backrest. The cushions create a play of sizes and proportions, making it possible to put together double-sided, corner and chaise longue compositions, with or without backrests, suitable for use at the centre of the room or for more traditional solutions. Dock comes with a series of accessories offering a vast array of possibilities: it is possible to insert extra elements between the seat cushions, such as comfortable padded armrests, while functional and supporting elements can be placed on the platform, ensuring further customisation possibilities so as to experience and design the system at will. The body is upholstered in either fabric or leather. Dock also comes in a higher version raised off the ground.