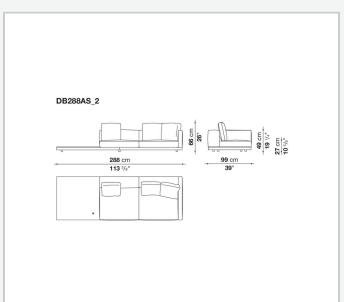

d wood

#### **Back and armrest internal frame**

tubular steel and steel profiles

#### Seat cushion upholstery

shaped polyurethane of different density, sterilized down, polyester fibre cover **Back cushion upholstery** 

sterilized down, polyester fibre cover

#### Top

veneered MDF wood fibre panel

#### Cap

steel

#### Feet

thermoplastic material

#### **Armrest support (DA31B)**

aluminium and steel

#### Armrest top (DA31B)

solid wood, shaped polyurethane of different density, polyester fibre cover

#### Service element support

steel

#### Service element top

solid wood or glass

#### **Ferrules**

plastic material

#### Cover

fabric (cannetè profile) or leather

2 5/9/25

# Technical drawings













3 5/9/25

























5/9/25

















































































































































5/9/25













## TD23R

### TD23RL







### TD36L