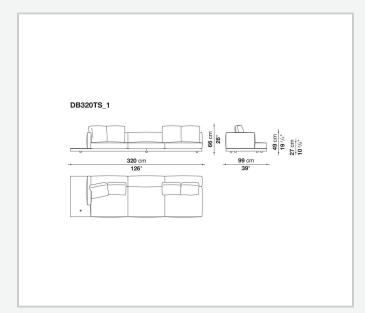

wood panel, solid wood

#### **Back and armrest internal frame**

tubular steel and steel profiles

#### Seat cushion upholstery

shaped polyurethane of different density, sterilized down, polyester fibre cover **Back cushion upholstery** 

sterilized down, polyester fibre cover

#### Top

veneered MDF wood fibre panel

#### Cap

steel

#### Feet

thermoplastic material

#### **Armrest support (DA31B)**

aluminium and steel

#### Armrest top (DA31B)

solid wood, shaped polyurethane of different density, polyester fibre cover

#### Service element support

steel

#### Service element top

solid wood or glass

#### **Ferrules**

plastic material

#### Cover

fabric (cannetè profile) or leather

2 5/9/25

# Technical drawings













3 5/9/25

























5/9/25

















































































































































5/9/25













## TD23R

### TD23RL







### TD36L