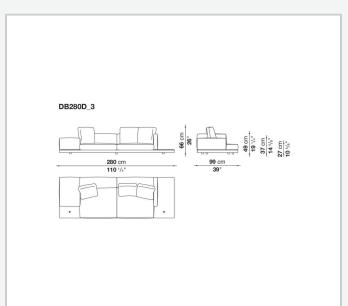

steel profiles, veneered multi-layered wood panel, solid wood

#### **Back and armrest internal frame**

tubular steel and steel profiles

#### Seat cushion upholstery

shaped polyurethane of different density, sterilized down, polyester fibre cover **Back cushion upholstery** 

sterilized down, polyester fibre cover

#### Top

veneered MDF wood fibre panel

#### Cap

steel

#### Feet

thermoplastic material

#### **Armrest support (DA31B)**

aluminium and steel

#### Armrest top (DA31B)

solid wood, shaped polyurethane of different density, polyester fibre cover

#### Service element support

steel

#### Service element top

solid wood or glass

#### **Ferrules**

plastic material

#### Cover

fabric (cannetè profile) or leather

2 5/9/25

# Technical drawings













3 5/9/25

























5/9/25

















































































































































5/9/25













## TD23R

### TD23RL







### TD36L