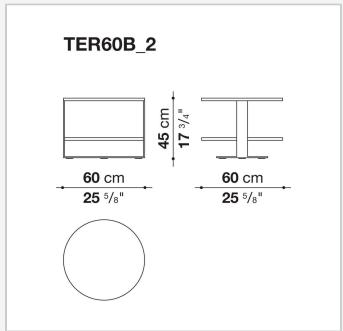

## Eileen

**TAVOLINI** 

2003

Antonio Citterio



## Description

Multipurpose tables with one or two tops in different heights and a sophisticated playful spirit depending on the finishes. There are many graphically powerful combinations of surfaces and frames: marble, wood, glass and lacquer for the former, chrome and varnish, even coloured, for the latter. Various interpretations make them the ideal choice for several settings that can be either rigorous or dynamic.

### Technical information

#### Top

veneered MDF wood fibre panel, glass on MDF wood fibre panel, marble (glossy polyester finish or matt polyester finish)

### **Support**

frame drawn steel

# Technical drawings







2