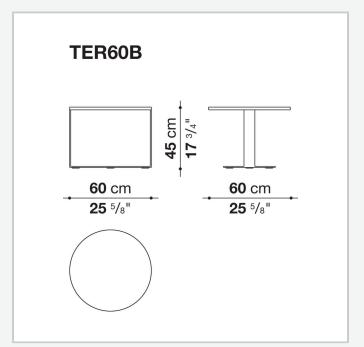

## Eileen

**TAVOLINI** 

2003

Antonio Citterio



## Description

Multipurpose tables with one or two tops in different heights and a sophisticated playful spirit depending on the finishes. There are many graphically powerful combinations of surfaces and frames: marble, wood, glass and lacquer for the former, chrome and varnish, even coloured, for the latter. Various interpretations make them the ideal choice for several settings that can be either rigorous or dynamic.

### Technical information

#### Top

veneered MDF wood fibre panel, glass on MDF wood fibre panel, marble (glossy polyester finish or matt polyester finish)

### **Support**

frame drawn steel

# Technical drawings







2