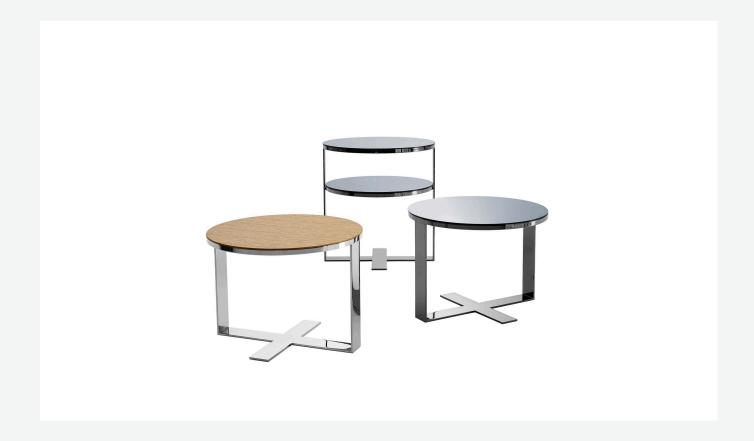

## Eileen

**TAVOLINI** 

2003

Antonio Citterio

## Description

Multipurpose tables with one or two tops in different heights and a sophisticated playful spirit depending on the finishes. There are many graphically powerful combinations of surfaces and frames: marble, wood, glass and lacquer for the former, chrome and varnish, even coloured, for the latter. Various interpretations make them the ideal choice for several settings that can be either rigorous or dynamic.