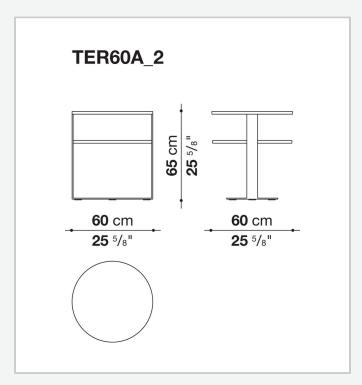

## Eileen

**TAVOLINI** 

2003

Antonio Citterio



## Description

Multipurpose tables with one or two tops in different heights and a sophisticated playful spirit depending on the finishes. There are many graphically powerful combinations of surfaces and frames: marble, wood, glass and lacquer for the former, chrome and varnish, even coloured, for the latter. Various interpretations make them the ideal choice for several settings that can be either rigorous or dynamic.

### Technical information

#### Top

veneered MDF wood fibre panel, glass on MDF wood fibre panel, marble (glossy polyester finish or matt polyester finish)

### **Support**

frame drawn steel

# Technical drawings







2