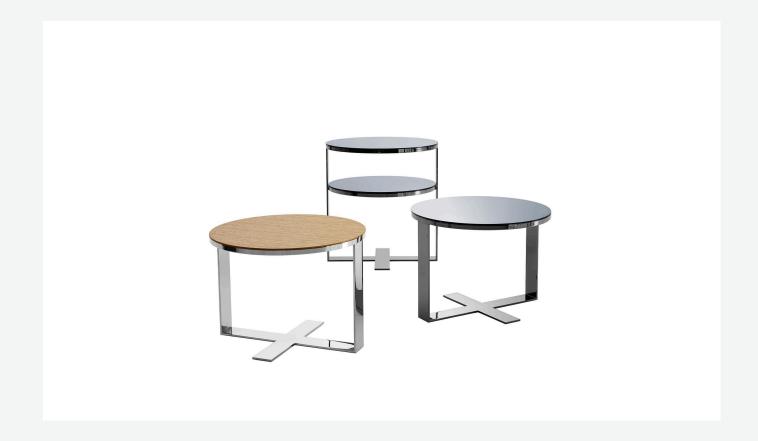

## Eileen

**TAVOLINI** 

2003

Antonio Citterio

### Description

Multipurpose tables with one or two tops in different heights and a sophisticated playful spirit depending on the finishes. There are many graphically powerful combinations of surfaces and frames: marble, wood, glass and lacquer for the former, chrome and varnish, even coloured, for the latter. Various interpretations make them the ideal choice for several settings that can be either rigorous or dynamic.