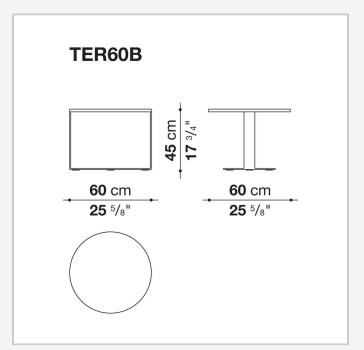

## Eileen

**TAVOLINI** 

2003

Antonio Citterio



### Description

Multipurpose tables with one or two tops in different heights and a sophisticated playful spirit depending on the finishes. There are many graphically powerful combinations of surfaces and frames: marble, wood, glass and lacquer for the former, chrome and varnish, even coloured, for the latter. Various interpretations make them the ideal choice for several settings that can be either rigorous or dynamic.

### Technical information

#### Top

veneered MDF wood fibre panel, glass on MDF wood fibre panel, marble (glossy polyester finish or matt polyester finish)

#### **Support**

frame drawn steel

# Technical drawings







2 5/8/25