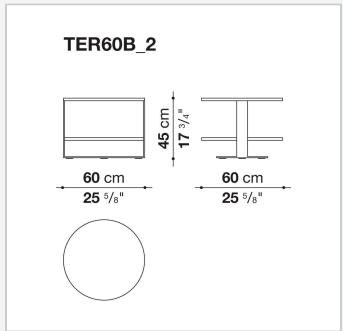

## Eileen

**TAVOLINI** 

2003

Antonio Citterio



### Description

Multipurpose tables with one or two tops in different heights and a sophisticated playful spirit depending on the finishes. There are many graphically powerful combinations of surfaces and frames: marble, wood, glass and lacquer for the former, chrome and varnish, even coloured, for the latter. Various interpretations make them the ideal choice for several settings that can be either rigorous or dynamic.

### Technical information

#### Top

veneered MDF wood fibre panel, glass on MDF wood fibre panel, marble (glossy polyester finish or matt polyester finish)

#### **Support**

frame drawn steel

# Technical drawings







2 5/8/25