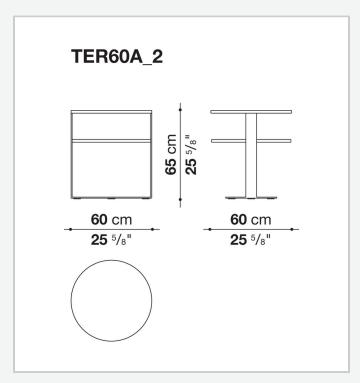

## Eileen

**TAVOLINI** 

2003

Antonio Citterio



### Description

Multipurpose tables with one or two tops in different heights and a sophisticated playful spirit depending on the finishes. There are many graphically powerful combinations of surfaces and frames: marble, wood, glass and lacquer for the former, chrome and varnish, even coloured, for the latter. Various interpretations make them the ideal choice for several settings that can be either rigorous or dynamic.

### Technical information

#### Top

veneered MDF wood fibre panel, glass on MDF wood fibre panel, marble (glossy polyester finish or matt polyester finish)

#### **Support**

frame drawn steel

# Technical drawings







2 5/8/25