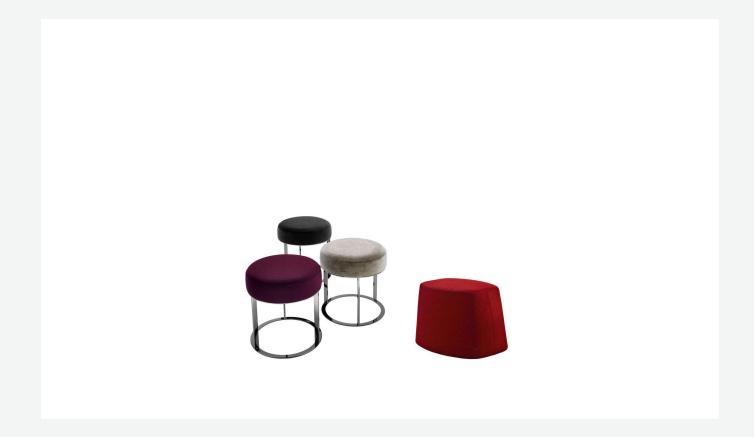

# Frank

**POUF** 

2015

**Antonio Citterio** 

## Description

Small additional seats or decorative elements, the Frank ottomans are available in two versions: with a high round cushions and steel structure in various finishes, or fully upholstered. For both types, the upholstery is available in fabric or leather.