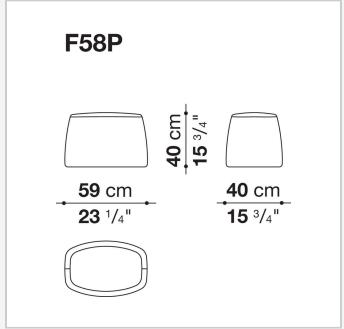

# Technical drawings

3

#### **Internal frame (F58P)**

tubular steel and steel profiles

#### **Internal frame upholstery (F58P)**

Bayfit® flexible cold shaped polyurethane foam, polyester fibre cover