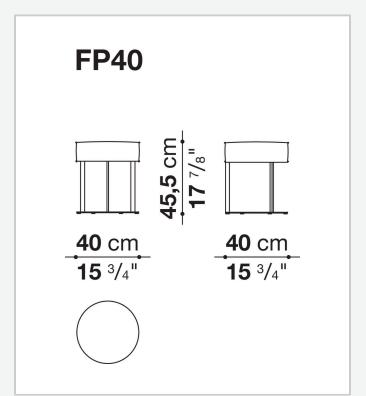

# Technical drawings

3

#### Frame (FP40)

steel profiles

#### **Upholstery (FP40)**

multi-layered wood panel, shaped polyurethane, polyester fibre cover

#### Ferrules (FP40)

plastic material