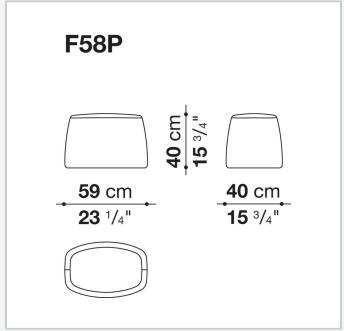

# Frank

**POUF** 

2015

**Antonio Citterio** 



## Description

Small additional seats or decorative elements, the Frank ottomans are available in two versions: with a high round cushions and steel structure in various finishes, or fully upholstered. For both types, the upholstery is available in fabric or leather.

### Technical information

1

#### Frame (FP40)

steel profiles

#### **Upholstery (FP40)**

multi-layered wood panel, shaped polyurethane, polyester fibre cover

#### **Internal frame (F58P)**

tubular steel and steel profiles

#### **Internal frame upholstery (F58P)**

Bayfit® flexible cold shaped polyurethane foam, polyester fibre cover

#### Ferrules (FP40)

plastic material

#### Cover

fabric or leather

2

# Technical drawings





3