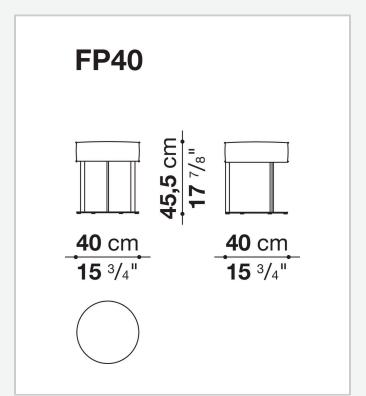

# Frank

**POUF** 

2015

**Antonio Citterio** 



## Description

Small additional seats or decorative elements, the Frank ottomans are available in two versions: with a high round cushions and steel structure in various finishes, or fully upholstered. For both types, the upholstery is available in fabric or leather.

### Technical information

1

#### Frame (FP40)

steel profiles

#### **Upholstery (FP40)**

multi-layered wood panel, shaped polyurethane, polyester fibre cover

#### **Internal frame (F58P)**

tubular steel and steel profiles

#### **Internal frame upholstery (F58P)**

Bayfit® flexible cold shaped polyurethane foam, polyester fibre cover

#### Ferrules (FP40)

plastic material

#### Cover

fabric or leather

2

# Technical drawings





3