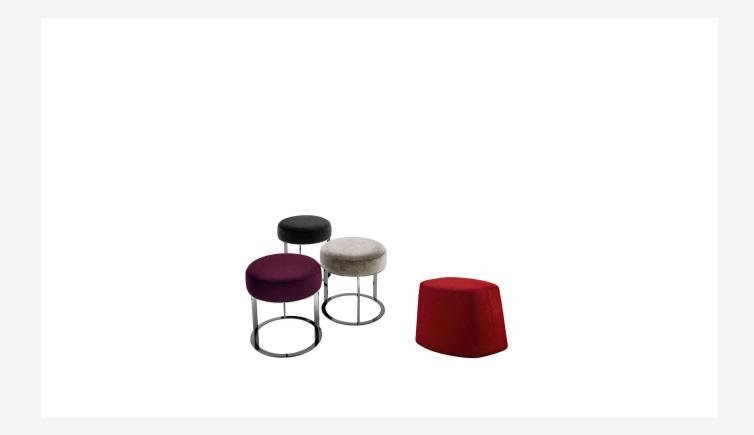

## Description

Small additional seats or decorative elements, the Frank ottomans are available in two versions: with a high round cushions and steel structure in various finishes, or fully upholstered. For both types, the upholstery is available in fabric or leather.