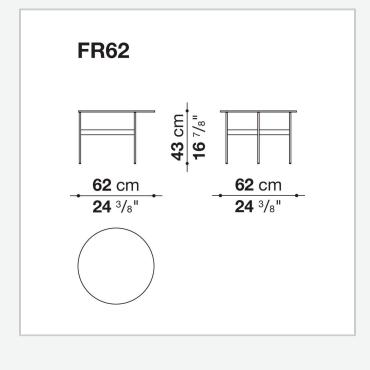

I

2017

<u>Piero Lissoni</u>



#### Description

Lightness and simplicity distinguish Formiche (Ants in English) complements. The slender support frame (making reference to the name), with its shape and finish, picks up the theme of the feet in the sofa system. The rounded support of painted steel is connected by crosspiece to support the tops in different shapes, round, oval, or "kidney bean". Formiche's various shapes and heights make it possible to compose different support systems. The tops themselves, made of several finishes, have a fine thickness of 8 mm.

### **Technical** information

5/9/25

#### Тор

glass or porcelain stoneware **Tray (FR47V-FR67V)** aluminium sheet or wood **Support frame** drawn steel **Ferrules** plastic material plastic material

## Technical drawings