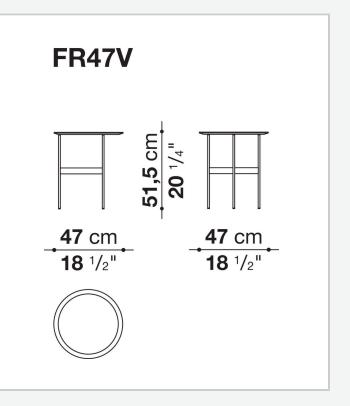

2017

<u>Piero Lissoni</u>



#### Description

Lightness and simplicity distinguish Formiche (Ants in English) complements. The slender support frame (making reference to the name), with its shape and finish, picks up the theme of the feet in the sofa system. The rounded support of painted steel is connected by crosspiece to support the tops in different shapes, round, oval, or "kidney bean". Formiche's various shapes and heights make it possible to compose different support systems. The tops themselves, made of several finishes, have a fine thickness of 8 mm.

### **Technical** information

5/9/25

#### Тор

glass or porcelain stoneware **Tray (FR47V-FR67V)** aluminium sheet or wood **Support frame** drawn steel **Ferrules** plastic material plastic material

## Technical drawings