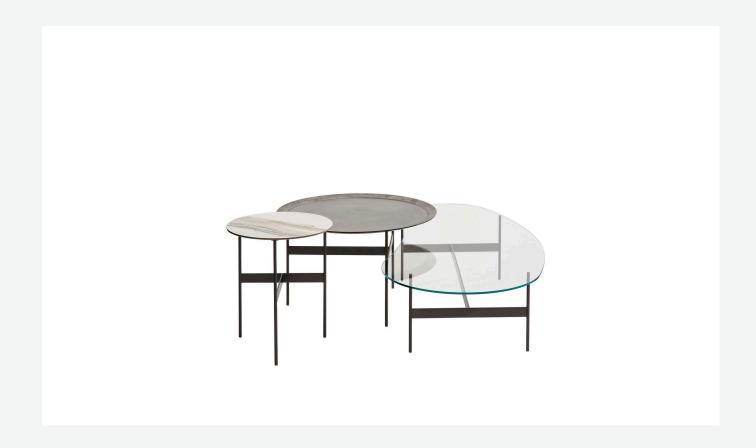

#### Description

Lightness and simplicity distinguish Formiche (Ants in English) complements. The slender support frame (making reference to the name), with its shape and finish, picks up the theme of the feet in the sofa system. The rounded support of painted steel is connected by crosspiece to support the tops in different shapes, round, oval, or "kidney bean". Formiche's various shapes and heights make it possible to compose different support systems. The tops themselves, made of several finishes, have a fine thickness of 8 mm.