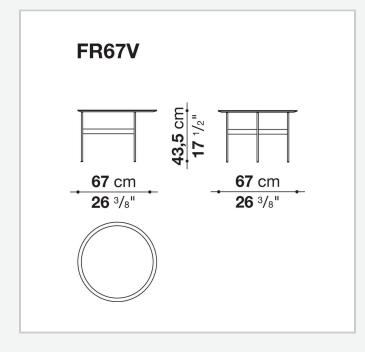

# Formiche

TAVOLINI

2017

<u>Piero Lissoni</u>

#### Description

Lightness and simplicity distinguish Formiche (Ants in English) complements. The slender support frame (making reference to the name), with its shape and finish, picks up the theme of the feet in the sofa system. The rounded support of painted steel is connected by crosspiece to support the tops in different shapes, round, oval, or "kidney bean". Formiche's various shapes and heights make it possible to compose different support systems. The tops themselves, made of several finishes, have a fine thickness of 8 mm.

#### Тор

glass or porcelain stoneware **Tray (FR47V-FR67V)** aluminium sheet or wood **Support frame** drawn steel **Ferrules** plastic material plastic material

## Technical drawings