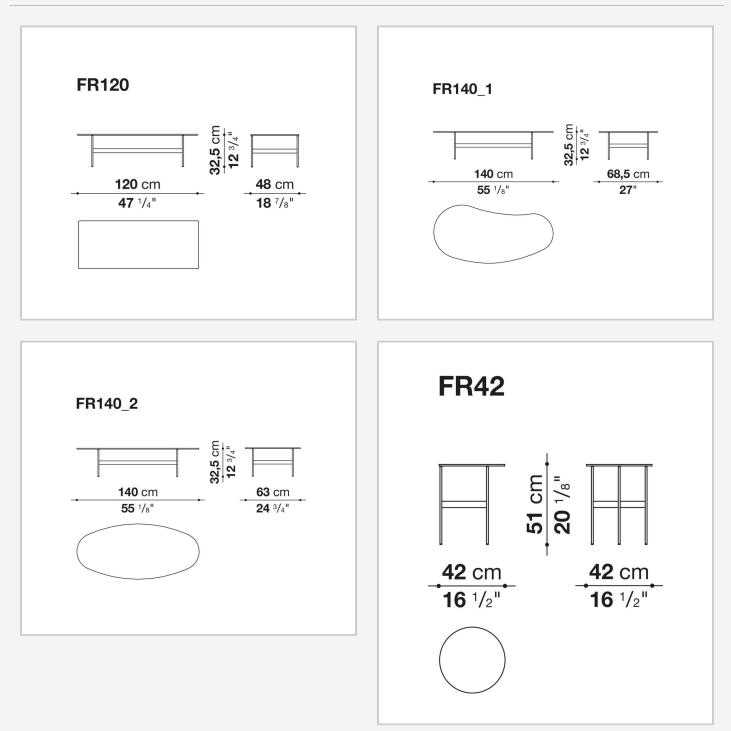

INI

2017

<u>Piero Lissoni</u>



#### Description

Lightness and simplicity distinguish Formiche (Ants in English) complements. The slender support frame (making reference to the name), with its shape and finish, picks up the theme of the feet in the sofa system. The rounded support of painted steel is connected by crosspiece to support the tops in different shapes, round, oval, or "kidney bean". Formiche's various shapes and heights make it possible to compose different support systems. The tops themselves, made of several finishes, have a fine thickness of 8 mm.

### **Technical** information

5/9/25

#### Тор

glass or porcelain stoneware **Tray (FR47V-FR67V)** aluminium sheet or wood **Support frame** drawn steel **Ferrules** plastic material plastic material

## Technical drawings