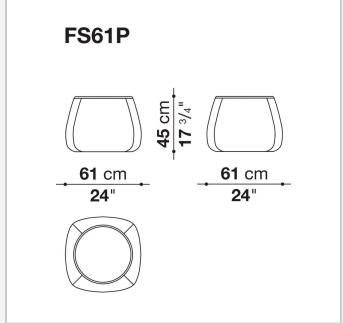

in a playful and informal way. These floor-standing seats, without a metal base and with fabric or leather upholstery, offer the possibility of choosing between sophisticated single-tone and two-tone solutions, also combining leather and fabric.

### Technical information

1

#### **Internal frame**

tubular steel and steel profiles, plastic material

### Internal frame upholstery

Bayfit® flexible cold shaped polyurethane foam, polystyrene foam, shaped polyurethane of different density, polyester fibre cover

#### Ottoman upholstery

Bayfit® flexible cold shaped polyurethane foam, polystyrene foam, shaped polyurethane, polyester fibre cover

### **Back cushion (FS55C)**

down feather and polyester fibre, pillow style typology

#### Cover

fabric or leather

2

# Technical drawings













4