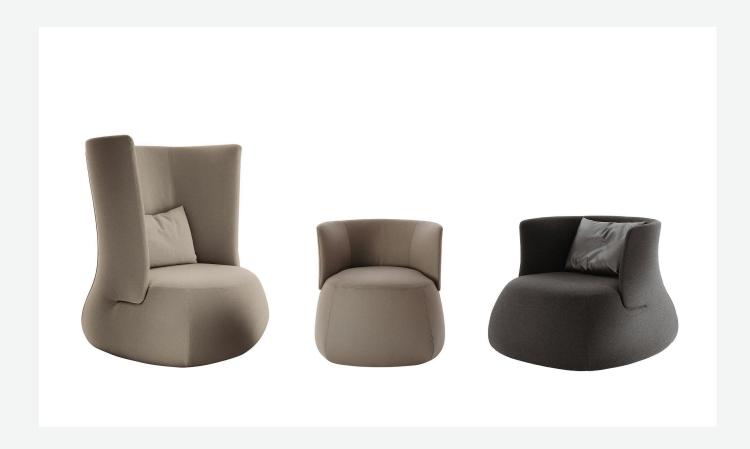

## Description

Organic, soft and sinuous in shape, the Fat-Sofa armchairs, available in three versions, including one with a high enveloping backrest, interpret the theme of comfort in a playful and informal way. These floor-standing seats, without a metal base and with fabric or leather upholstery, offer the possibility of choosing between sophisticated single-tone and two-tone solutions, also combining leather and fabric.