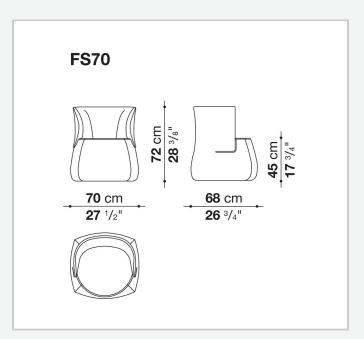

t in a playful and informal way. These floor-standing seats, without a metal base and with fabric or leather upholstery, offer the possibility of choosing between sophisticated single-tone and two-tone solutions, also combining leather and fabric.

### Technical information

1

#### **Internal frame**

tubular steel and steel profiles, plastic material

### Internal frame upholstery

Bayfit® flexible cold shaped polyurethane foam, polystyrene foam, shaped polyurethane of different density, polyester fibre cover

#### Ottoman upholstery

Bayfit® flexible cold shaped polyurethane foam, polystyrene foam, shaped polyurethane, polyester fibre cover

### **Back cushion (FS55C)**

down feather and polyester fibre, pillow style typology

#### Cover

fabric or leather

2

# Technical drawings













4