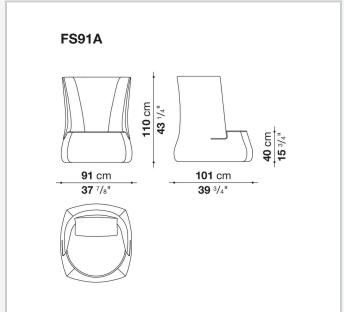

ort in a playful and informal way. These floor-standing seats, without a metal base and with fabric or leather upholstery, offer the possibility of choosing between sophisticated single-tone and two-tone solutions, also combining leather and fabric.

### Technical information

1

#### **Internal frame**

tubular steel and steel profiles, plastic material

### Internal frame upholstery

Bayfit® flexible cold shaped polyurethane foam, polystyrene foam, shaped polyurethane of different density, polyester fibre cover

#### Ottoman upholstery

Bayfit® flexible cold shaped polyurethane foam, polystyrene foam, shaped polyurethane, polyester fibre cover

### **Back cushion (FS55C)**

down feather and polyester fibre, pillow style typology

#### Cover

fabric or leather

2

# Technical drawings













4