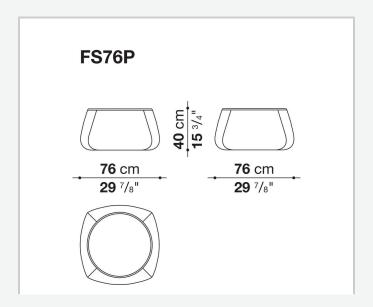

a playful and informal way. These floor-standing seats, without a metal base and with fabric or leather upholstery, offer the possibility of choosing between sophisticated single-tone and two-tone solutions, also combining leather and fabric.

### Technical information

1

#### **Internal frame**

tubular steel and steel profiles, plastic material

### Internal frame upholstery

Bayfit® flexible cold shaped polyurethane foam, polystyrene foam, shaped polyurethane of different density, polyester fibre cover

#### Ottoman upholstery

Bayfit® flexible cold shaped polyurethane foam, polystyrene foam, shaped polyurethane, polyester fibre cover

### **Back cushion (FS55C)**

down feather and polyester fibre, pillow style typology

#### Cover

fabric or leather

2

# Technical drawings













4