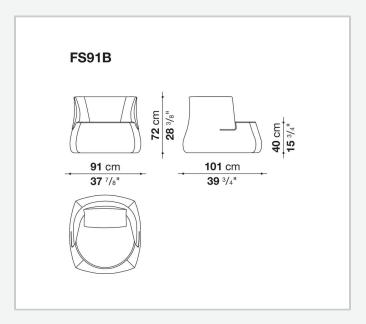

mfort in a playful and informal way. These floor-standing seats, without a metal base and with fabric or leather upholstery, offer the possibility of choosing between sophisticated single-tone and two-tone solutions, also combining leather and fabric.

### Technical information

1

#### **Internal frame**

tubular steel and steel profiles, plastic material

### Internal frame upholstery

Bayfit® flexible cold shaped polyurethane foam, polystyrene foam, shaped polyurethane of different density, polyester fibre cover

#### Ottoman upholstery

Bayfit® flexible cold shaped polyurethane foam, polystyrene foam, shaped polyurethane, polyester fibre cover

### **Back cushion (FS55C)**

down feather and polyester fibre, pillow style typology

#### Cover

fabric or leather

2

# Technical drawings













4