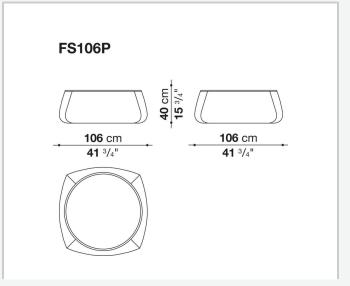

playful and informal way. These floor-standing seats, without a metal base and with fabric or leather upholstery, offer the possibility of choosing between sophisticated single-tone and two-tone solutions, also combining leather and fabric.

### Technical information

1

#### **Internal frame**

tubular steel and steel profiles, plastic material

### Internal frame upholstery

Bayfit® flexible cold shaped polyurethane foam, polystyrene foam, shaped polyurethane of different density, polyester fibre cover

#### Ottoman upholstery

Bayfit® flexible cold shaped polyurethane foam, polystyrene foam, shaped polyurethane, polyester fibre cover

### **Back cushion (FS55C)**

down feather and polyester fibre, pillow style typology

#### Cover

fabric or leather

2

# Technical drawings













4