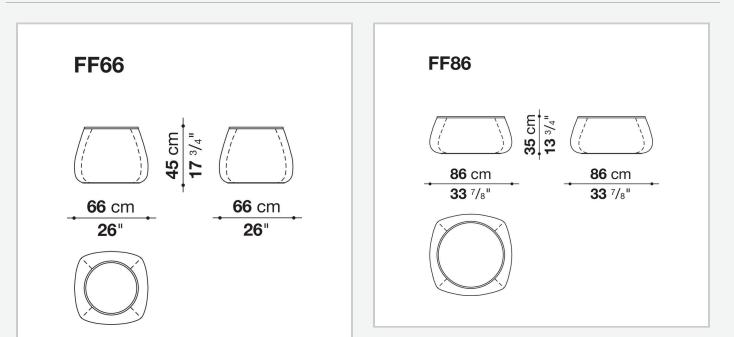

## Fat-Fat & Lady-Fat

TAVOLINI

2004

Patricia Urquiola



## Description

Inspired by the once popular sand-filled ash trays. Hence the creation of service elements made of three variants to be used as convenient surface in various situations. Fat-Fat & Lady-Fat internal compartment can be used as a container by lifting the trays, while the external fabric and leather covers come in a wide range of colours.

## **Technical** information

Internal frame thermoplastic material Internal frame upholstery flakes of polyurethane and PET, synthetic fibre cover Tray steel sheet Cover fabric or leather

## Technical drawings