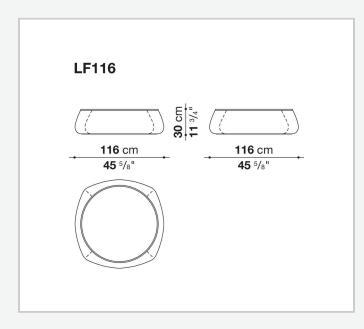

## Fat-Fat & Lady-Fat

TAVOLINI

2004

Patricia Urquiola



## Description

Inspired by the once popular sand-filled ash trays. Hence the creation of service elements made of three variants to be used as convenient surface in various situations. Fat-Fat & Lady-Fat internal compartment can be used as a container by lifting the trays, while the external fabric and leather covers come in a wide range of colours.

## **Technical** information

Internal frame thermoplastic material Internal frame upholstery flakes of polyurethane and PET, synthetic fibre cover Tray steel sheet Cover fabric or leather

## Technical drawings