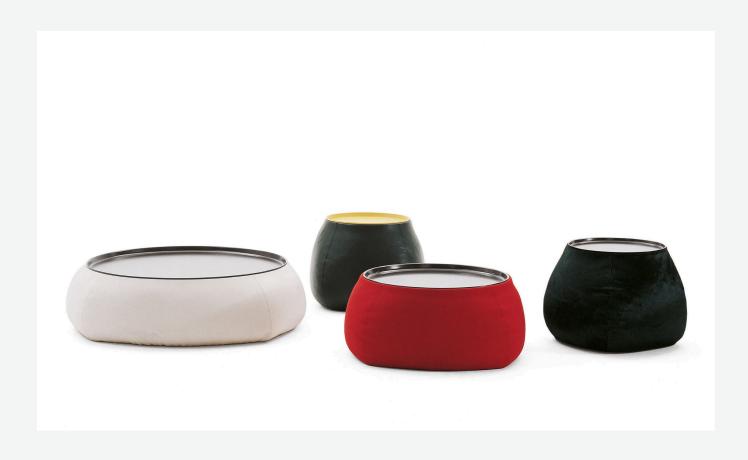

## Description

Inspired by the once popular sand-filled ash trays. Hence the creation of service elements made of three variants to be used as convenient surface in various situations. Fat-Fat & Lady-Fat internal compartment can be used as a container by lifting the trays, while the external fabric and leather covers come in a wide range of colours.