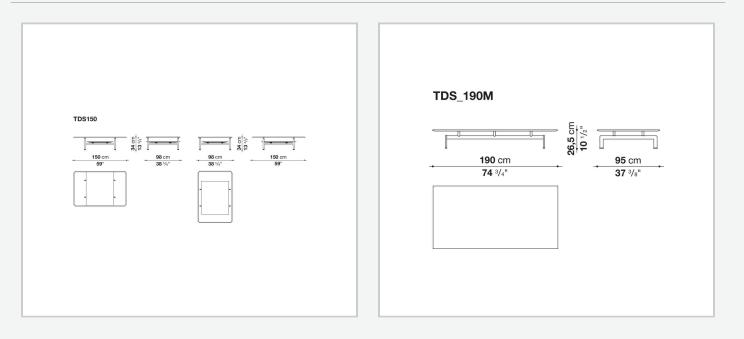

## Diesis

TAVOLINI

1979

Antonio Citterio Paolo Nava



## Description

An evergreen like the sofa, which inspires its die-cast aluminium supports. Two impressive versions even in term of size; the other lighter with two tops, one in transparent ground glass and the other covered with thick leather.

## **Technical** information

Top (TDS150) glass Top (TDS\_190M) marble (natural finish, matt polyester finish or glossy polyester finish) Lower shelf (TDS150) multi-layered wood panel Lower shelf cover (TDS150) thick leather Support frame and feet die-cast aluminium and tubular steel Ferrules plastic material

## Technical drawings