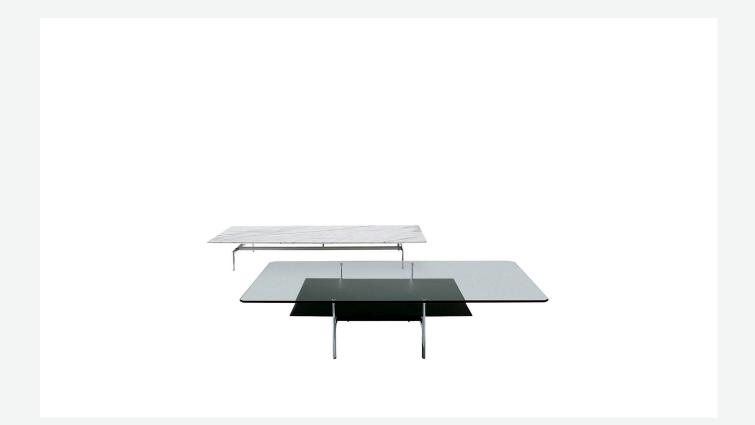

## Description

An evergreen like the sofa, which inspires its die-cast aluminium supports. Two impressive versions even in term of size; the other lighter with two tops, one in transparent ground glass and the other covered with thick leather.

## **Technical** information

Top (TDS150) glass Top (TDS\_190M) marble (natural finish, matt polyester finish or glossy polyester finish) Lower shelf (TDS150) multi-layered wood panel Lower shelf cover (TDS150) thick leather Support frame and feet die-cast aluminium and tubular steel Ferrules plastic material