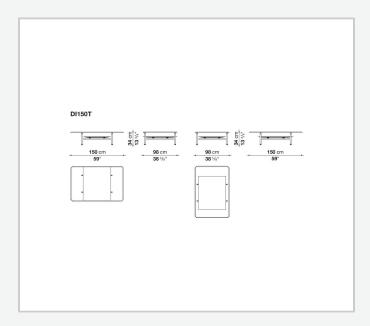

#### **Top (DI150T)**

glass

#### Lower shelf (DI150T)

multi-layered wood panel

#### Lower shelf cover (DI150T)

leather

# Technical drawings

3 5/9/25