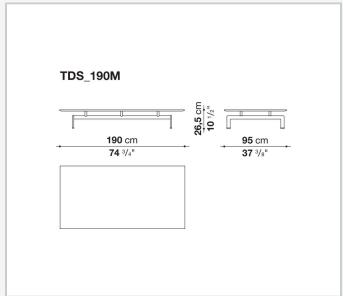

#### Top (TDS\_190M-TDS190\_13-TDS190\_13A)

marble (natural finish, matt polyester finish or glossy polyester finish)

# Technical drawings

3 5/9/25