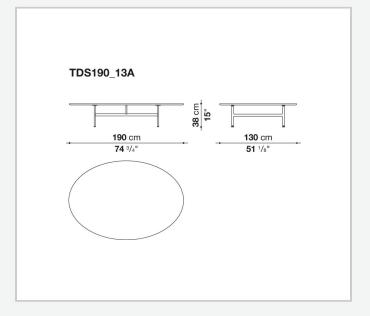

# Diesis

**TAVOLINI** 

1979

Antonio Citterio Paolo Nava



## Description

An evergreen like the sofa, which inspires its die-cast aluminium supports. Three marble impressive versions even in term of size; the other lighter with two tops, one in transparent ground glass and the other covered with leather.

### Technical information

1

#### **Top (DI150T)**

glass

#### Top (TDS\_190M-TDS190\_13-TDS190\_13A)

marble (natural finish, matt polyester finish or glossy polyester finish)

#### Lower shelf (DI150T)

multi-layered wood panel

#### Lower shelf cover (DI150T)

leather

#### **Support frame and feet**

die-cast aluminium and tubular steel

#### **Ferrules**

plastic material

2 5/9/25

# Technical drawings









3 5/9/25