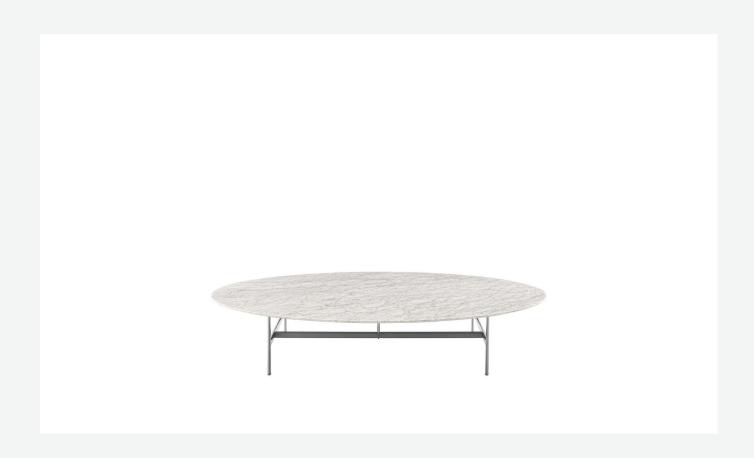

## Description

An evergreen like the sofa, which inspires its die-cast aluminium supports. Three marble impressive versions even in term of size; the other lighter with two tops, one in transparent ground glass and the other covered with leather.