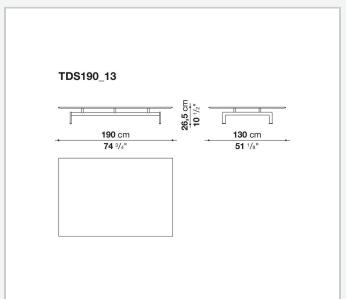

#### Top (TDS\_190M-TDS190\_13-TDS190\_13A)

marble (natural finish, matt polyester finish or glossy polyester finish)

# Technical drawings

3 5/9/25