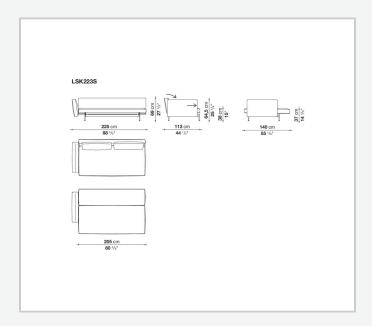

By simply translating the seat and tilting the backrest, it transforms easily from a sofa into a bed. Upholstered either in fabric or in leather, it is available in three versions: with a right-hand armrest, with a left-hand armrest and with two armrests. The support base is made of crosspieces with rounded steel feet connected to each other by a bar.

### Technical information

1

#### **Internal frame**

multi-layered wood panel

**Seat and back upholstery** shaped polyurethane of different density, polyester fibre cover

#### **Back cushion (SK90C)**

combination of polyester fibre and visco-elastic polyurethane, polyester fibre cover, box style typology

### Support frame

steel

#### **Ferrules**

thermoplastic material

#### Cover

fabric or leather

2 4/26/24

# Technical drawings







3