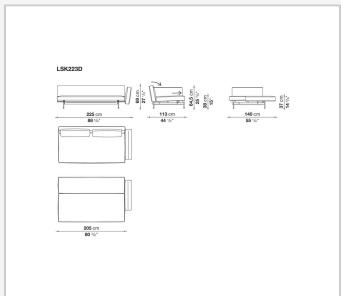

simply translating the seat and tilting the backrest, it transforms easily from a sofa into a bed. Upholstered either in fabric or in leather, it is available in three versions: with a right-hand armrest, with a left-hand armrest and with two armrests. The support base is made of crosspieces with rounded steel feet connected to each other by a bar.

### Technical information

1

#### **Internal frame**

multi-layered wood panel

**Seat and back upholstery** shaped polyurethane of different density, polyester fibre cover

#### **Back cushion (SK90C)**

combination of polyester fibre and visco-elastic polyurethane, polyester fibre cover, box style typology

### Support frame

steel

#### **Ferrules**

thermoplastic material

#### Cover

fabric or leather

2 4/26/24

# Technical drawings







3