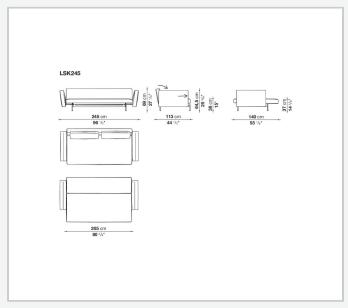

imply translating the seat and tilting the backrest, it transforms easily from a sofa into a bed. Upholstered either in fabric or in leather, it is available in three versions: with a right-hand armrest, with a left-hand armrest and with two armrests. The support base is made of crosspieces with rounded steel feet connected to each other by a bar.

### Technical information

1

#### **Internal frame**

multi-layered wood panel

**Seat and back upholstery** shaped polyurethane of different density, polyester fibre cover

#### **Back cushion (SK90C)**

combination of polyester fibre and visco-elastic polyurethane, polyester fibre cover, box style typology

### Support frame

steel

#### **Ferrules**

thermoplastic material

#### Cover

fabric or leather

2 4/26/24

# Technical drawings







3