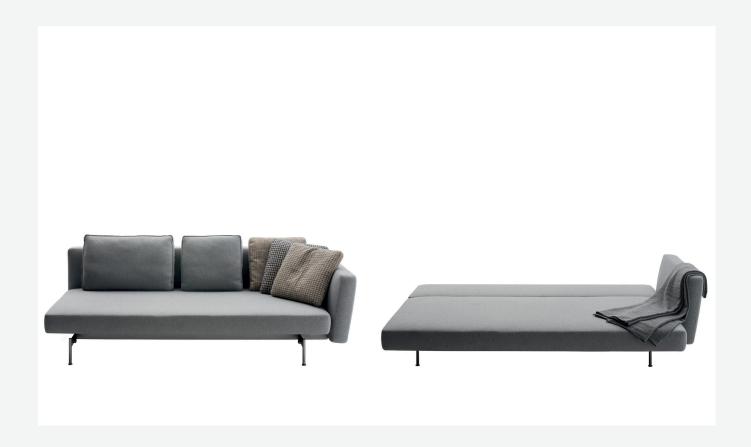

## Description

Saké is a strongly contemporary sofa bed that stands out for its absolute formal balance. The only sofa bed in the B&B Italia collection, it features the same seating and back elements as the system of sofas of the same name. By simply translating the seat and tilting the backrest, it transforms easily from a sofa into a bed. Upholstered either in fabric or in leather, it is available in three versions: with a right-hand armrest, with a left-hand armrest and with two armrests. The support base is made of crosspieces with rounded steel feet connected to each other by a bar.