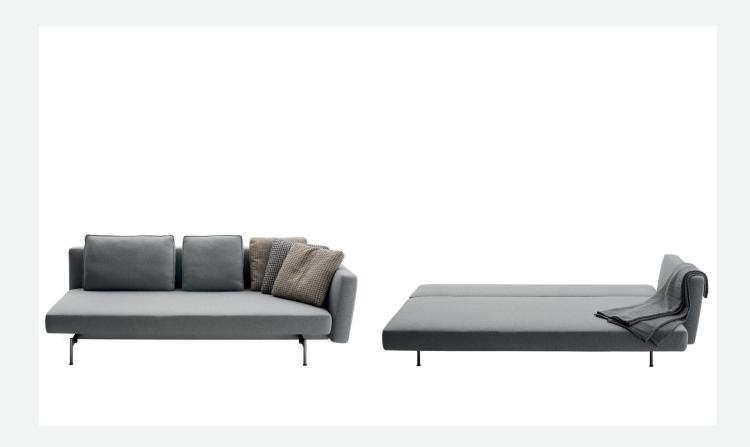

## Description

Saké is a strongly contemporary sofa bed that stands out for its absolute formal balance. The only sofa bed in the B&B Italia collection, it features the same seating and back elements as the system of sofas of the same name. By simply translating the seat and tilting the backrest, it transforms easily from a sofa into a bed. Upholstered either in fabric or in leather, it is available in three versions: with a right-hand armrest, with a left-hand armrest and with two armrests. The support base is made of crosspieces with rounded steel feet connected to each other by a bar.