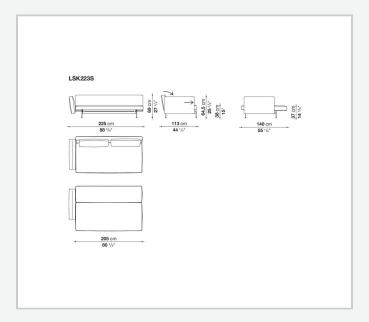

By simply translating the seat and tilting the backrest, it transforms easily from a sofa into a bed. Upholstered either in fabric or in leather, it is available in three versions: with a right-hand armrest, with a left-hand armrest and with two armrests. The support base is made of crosspieces with rounded steel feet connected to each other by a bar.

### Technical information

1

#### **Internal frame**

multi-layered wood panel

**Seat and back upholstery** shaped polyurethane of different density, polyester fibre cover

#### **Back cushion (SK90C)**

combination of polyester fibre and visco-elastic polyurethane, polyester fibre cover, box style typology

### Support frame

steel

#### **Ferrules**

thermoplastic material

#### Cover

fabric or leather

2 5/9/25

# Technical drawings







3 5/9/25