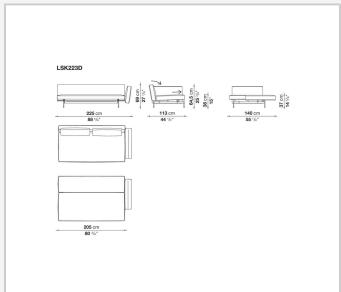

y simply translating the seat and tilting the backrest, it transforms easily from a sofa into a bed. Upholstered either in fabric or in leather, it is available in three versions: with a right-hand armrest, with a left-hand armrest and with two armrests. The support base is made of crosspieces with rounded steel feet connected to each other by a bar.

### Technical information

1

#### **Internal frame**

multi-layered wood panel

**Seat and back upholstery** shaped polyurethane of different density, polyester fibre cover

#### **Back cushion (SK90C)**

combination of polyester fibre and visco-elastic polyurethane, polyester fibre cover, box style typology

### Support frame

steel

#### **Ferrules**

thermoplastic material

#### Cover

fabric or leather

2 5/9/25

# Technical drawings







3 5/9/25