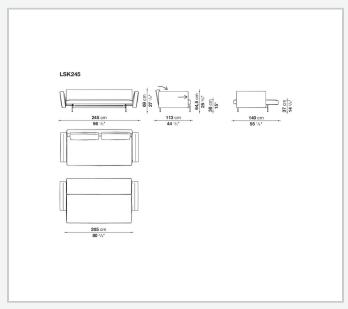

simply translating the seat and tilting the backrest, it transforms easily from a sofa into a bed. Upholstered either in fabric or in leather, it is available in three versions: with a right-hand armrest, with a left-hand armrest and with two armrests. The support base is made of crosspieces with rounded steel feet connected to each other by a bar.

### Technical information

1

#### **Internal frame**

multi-layered wood panel

**Seat and back upholstery** shaped polyurethane of different density, polyester fibre cover

#### **Back cushion (SK90C)**

combination of polyester fibre and visco-elastic polyurethane, polyester fibre cover, box style typology

### Support frame

steel

#### **Ferrules**

thermoplastic material

#### Cover

fabric or leather

2 5/9/25

# Technical drawings







3 5/9/25