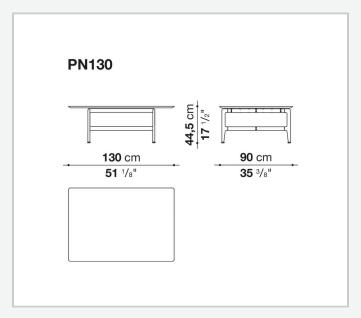

## Pianura

**TAVOLINI** 

2019

Antonio Citterio



## Description

Square or rectangular, the Pianura low table stands out for the essential and sophisticated features that give life to a proposal of great formal elegance. With marble top and aluminium structure, it is also available with a thick leather tray integrated into the top. Numerous are the finishes to choose from both for the top and for the structure.

## Technical information

1

Top
marble
Tray (PN180\_2V-PN130Q\_V)
aluminium sheet covered in thick leather
Support frame
die-cast aluminium and extrusions
Ferrules
plastic material

2

## Technical drawings













3