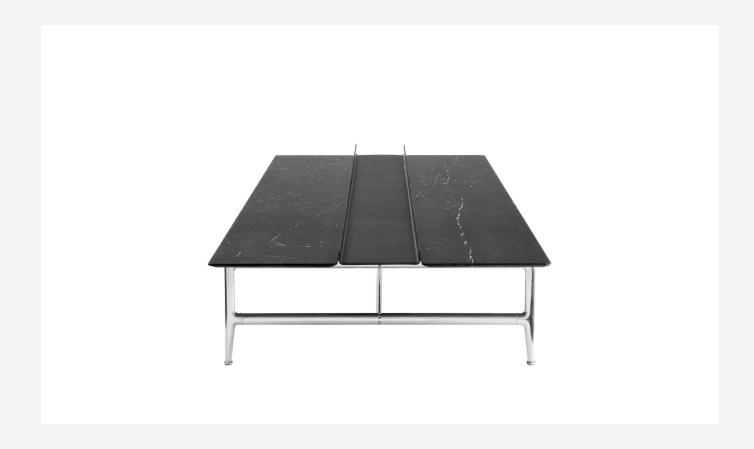

## Description

Square or rectangular, the Pianura low table stands out for the essential and sophisticated features that give life to a proposal of great formal elegance. With marble top and aluminium structure, it is also available with a thick leather tray integrated into the top. Numerous are the finishes to choose from both for the top and for the structure.