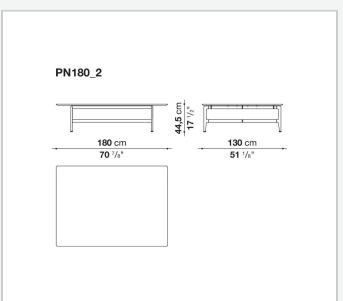

## Pianura

**TAVOLINI** 

2019

Antonio Citterio



## Description

Square or rectangular, the Pianura low table stands out for the essential and sophisticated features that give life to a proposal of great formal elegance. With marble top and aluminium structure, it is also available with a thick leather tray integrated into the top. Numerous are the finishes to choose from both for the top and for the structure.

## Technical information

1

Top
marble
Tray (PN180\_2V-PN130Q\_V)
aluminium sheet covered in thick leather
Support frame
die-cast aluminium and extrusions
Ferrules
plastic material

2

## Technical drawings













3