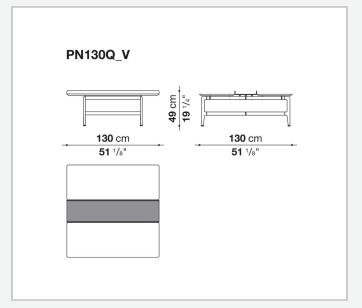

## Pianura

**TAVOLINI** 

2019

Antonio Citterio



## Description

Square or rectangular, the Pianura low table stands out for the essential and sophisticated features that give life to a proposal of great formal elegance. With marble top and aluminium structure, it is also available with a thick leather tray integrated into the top. Numerous are the finishes to choose from both for the top and for the structure.

## Technical information

1

Top
marble
Tray (PN180\_2V-PN130Q\_V)
aluminium sheet covered in thick leather
Support frame
die-cast aluminium and extrusions
Ferrules
plastic material

2

## Technical drawings













3