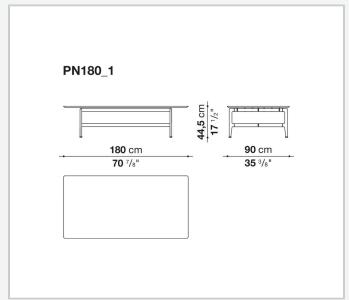

## Pianura

**TAVOLINI** 

2019

Antonio Citterio



## Description

Square or rectangular, the Pianura low table stands out for the essential and sophisticated features that give life to a proposal of great formal elegance. With marble top and aluminium structure, it is also available with a thick leather tray integrated into the top. Numerous are the finishes to choose from both for the top and for the structure.

## Technical information

1

Top
marble
Tray (PN180\_2V-PN130Q\_V)
aluminium sheet covered in thick leather
Support frame
die-cast aluminium and extrusions
Ferrules
plastic material

2

## Technical drawings













3