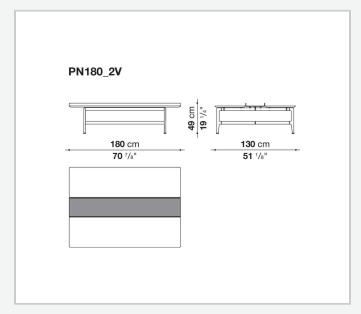

## Pianura

**TAVOLINI** 

2019

Antonio Citterio



## Description

Square or rectangular, the Pianura low table stands out for the essential and sophisticated features that give life to a proposal of great formal elegance. With marble top and aluminium structure, it is also available with a thick leather tray integrated into the top. Numerous are the finishes to choose from both for the top and for the structure.

## Technical information

1

Top
marble
Tray (PN180\_2V-PN130Q\_V)
aluminium sheet covered in thick leather
Support frame
die-cast aluminium and extrusions
Ferrules
plastic material

2

## Technical drawings













3