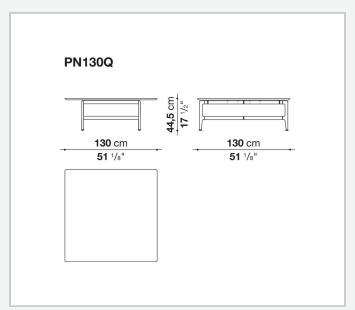

## Pianura

**TAVOLINI** 

2019

Antonio Citterio



## Description

Square or rectangular, the Pianura low table stands out for the essential and sophisticated features that give life to a proposal of great formal elegance. With marble top and aluminium structure, it is also available with a thick leather tray integrated into the top. Numerous are the finishes to choose from both for the top and for the structure.

## Technical information

1

Top
marble
Tray (PN180\_2V-PN130Q\_V)
aluminium sheet covered in thick leather
Support frame
die-cast aluminium and extrusions
Ferrules
plastic material

2

## Technical drawings













3