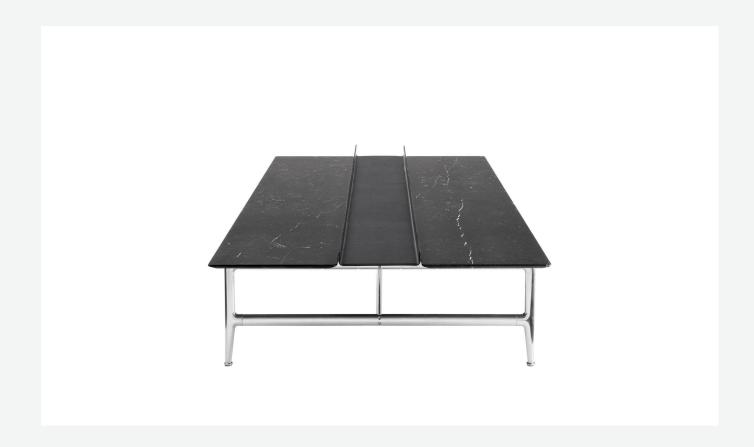

## Description

Square or rectangular, the Pianura low table stands out for the essential and sophisticated features that give life to a proposal of great formal elegance. With marble top and aluminium structure, it is also available with a thick leather tray integrated into the top. Numerous are the finishes to choose from both for the top and for the structure.