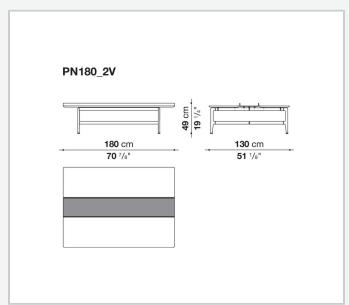

## Pianura

**TAVOLINI** 

2019

Antonio Citterio



## Description

Square or rectangular, the Pianura low table stands out for the essential and sophisticated features that give life to a proposal of great formal elegance. With marble top and aluminium structure, it is also available with a thick leather tray integrated into the top. Numerous are the finishes to choose from both for the top and for the structure.

## Technical information

1

Top
marble
Tray (PN180\_2V-PN130Q\_V)
aluminium sheet covered in thick leather
Support frame
die-cast aluminium and extrusions
Ferrules
plastic material

2 5/9/25

## Technical drawings













3