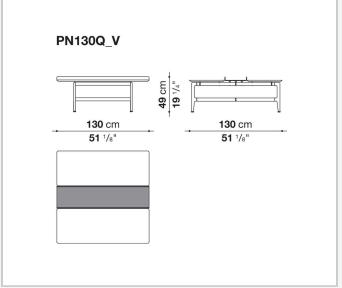

## Pianura

**TAVOLINI** 

2019

Antonio Citterio



## Description

Square or rectangular, the Pianura low table stands out for the essential and sophisticated features that give life to a proposal of great formal elegance. With marble top and aluminium structure, it is also available with a thick leather tray integrated into the top. Numerous are the finishes to choose from both for the top and for the structure.

## Technical information

1

Top
marble
Tray (PN180\_2V-PN130Q\_V)
aluminium sheet covered in thick leather
Support frame
die-cast aluminium and extrusions
Ferrules
plastic material

2 5/9/25

## Technical drawings













3