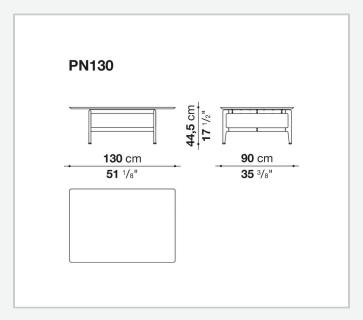

## Pianura

**TAVOLINI** 

2019

Antonio Citterio



## Description

Square or rectangular, the Pianura low table stands out for the essential and sophisticated features that give life to a proposal of great formal elegance. With marble top and aluminium structure, it is also available with a thick leather tray integrated into the top. Numerous are the finishes to choose from both for the top and for the structure.

## Technical information

1

Top
marble
Tray (PN180\_2V-PN130Q\_V)
aluminium sheet covered in thick leather
Support frame
die-cast aluminium and extrusions
Ferrules
plastic material

2 5/9/25

## Technical drawings













3