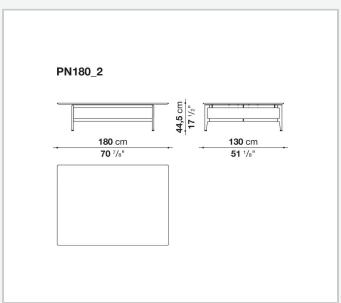

## Pianura

**TAVOLINI** 

2019

Antonio Citterio



## Description

Square or rectangular, the Pianura low table stands out for the essential and sophisticated features that give life to a proposal of great formal elegance. With marble top and aluminium structure, it is also available with a thick leather tray integrated into the top. Numerous are the finishes to choose from both for the top and for the structure.

## Technical information

1

Top
marble
Tray (PN180\_2V-PN130Q\_V)
aluminium sheet covered in thick leather
Support frame
die-cast aluminium and extrusions
Ferrules
plastic material

2 5/9/25

## Technical drawings













3