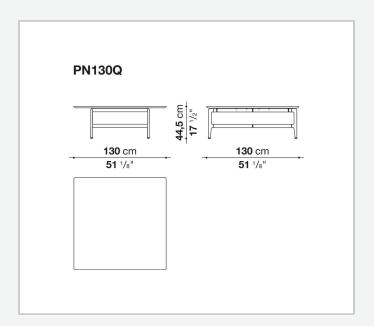

## Pianura

**TAVOLINI** 

2019

Antonio Citterio



## Description

Square or rectangular, the Pianura low table stands out for the essential and sophisticated features that give life to a proposal of great formal elegance. With marble top and aluminium structure, it is also available with a thick leather tray integrated into the top. Numerous are the finishes to choose from both for the top and for the structure.

## Technical information

1

Top
marble
Tray (PN180\_2V-PN130Q\_V)
aluminium sheet covered in thick leather
Support frame
die-cast aluminium and extrusions
Ferrules
plastic material

2 5/9/25

## Technical drawings













3