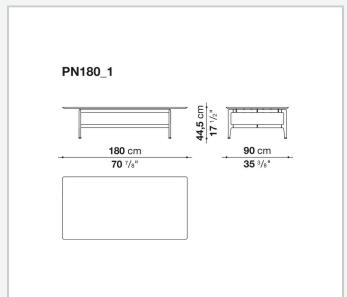

## Pianura

**TAVOLINI** 

2019

Antonio Citterio



## Description

Square or rectangular, the Pianura low table stands out for the essential and sophisticated features that give life to a proposal of great formal elegance. With marble top and aluminium structure, it is also available with a thick leather tray integrated into the top. Numerous are the finishes to choose from both for the top and for the structure.

## Technical information

1

Top
marble
Tray (PN180\_2V-PN130Q\_V)
aluminium sheet covered in thick leather
Support frame
die-cast aluminium and extrusions
Ferrules
plastic material

2 5/9/25

## Technical drawings













3