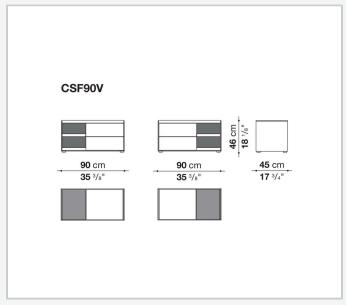

face storage units with drawers stand out for their reduced forms, essential materials and colour choices – sober features that never issue from simplification, but rather from a subtle quest for balance. With their vast customisation possibilities and combination of materials, they are truly iconic pieces of modern furniture.

### Technical information

1 4/19/24

#### Storage unit frame

veneered wood particles panel

Storage unit frame with section and extractable shelf

solid wood, veneered wood particles panel

#### Section and drawer front

MDF wood fibre panel

#### Side and baseboard

HPL stratified laminate panel

#### **Drawer frame**

panels in MDF wood fibre, bottom in refined wood particles

#### Adjustable feet

steel and plastic material

2

## Technical drawings













3