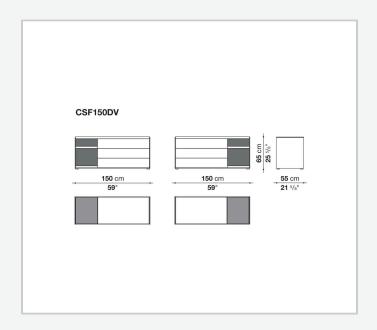

s with drawers stand out for their reduced forms, essential materials and colour choices – sober features that never issue from simplification, but rather from a subtle quest for balance. With their vast customisation possibilities and combination of materials, they are truly iconic pieces of modern furniture.

### Technical information

1 4/19/24

#### Storage unit frame

veneered wood particles panel

Storage unit frame with section and extractable shelf

solid wood, veneered wood particles panel

#### Section and drawer front

MDF wood fibre panel

#### Side and baseboard

HPL stratified laminate panel

#### **Drawer frame**

panels in MDF wood fibre, bottom in refined wood particles

#### Adjustable feet

steel and plastic material

2

## Technical drawings













3