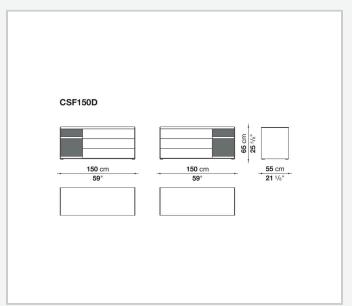

its with drawers stand out for their reduced forms, essential materials and colour choices – sober features that never issue from simplification, but rather from a subtle quest for balance. With their vast customisation possibilities and combination of materials, they are truly iconic pieces of modern furniture.

### Technical information

1 4/19/24

#### Storage unit frame

veneered wood particles panel

Storage unit frame with section and extractable shelf

solid wood, veneered wood particles panel

#### Section and drawer front

MDF wood fibre panel

#### Side and baseboard

HPL stratified laminate panel

#### **Drawer frame**

panels in MDF wood fibre, bottom in refined wood particles

#### Adjustable feet

steel and plastic material

2

## Technical drawings













3