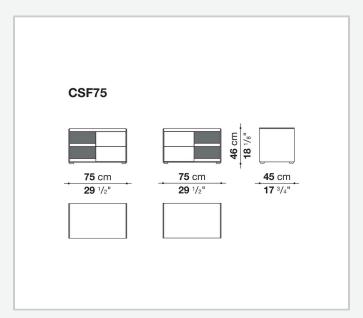

r, the Surface storage units with drawers stand out for their reduced forms, essential materials and colour choices – sober features that never issue from simplification, but rather from a subtle quest for balance. With their vast customisation possibilities and combination of materials, they are truly iconic pieces of modern furniture.

### Technical information

1 4/19/24

#### Storage unit frame

veneered wood particles panel

Storage unit frame with section and extractable shelf

solid wood, veneered wood particles panel

#### Section and drawer front

MDF wood fibre panel

#### Side and baseboard

HPL stratified laminate panel

#### **Drawer frame**

panels in MDF wood fibre, bottom in refined wood particles

#### Adjustable feet

steel and plastic material

2

## Technical drawings













3