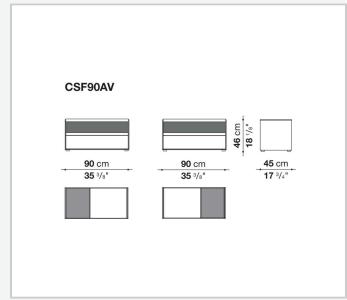

orage units with drawers stand out for their reduced forms, essential materials and colour choices – sober features that never issue from simplification, but rather from a subtle quest for balance. With their vast customisation possibilities and combination of materials, they are truly iconic pieces of modern furniture.

### Technical information

1 4/19/24

#### Storage unit frame

veneered wood particles panel

Storage unit frame with section and extractable shelf

solid wood, veneered wood particles panel

#### Section and drawer front

MDF wood fibre panel

#### Side and baseboard

HPL stratified laminate panel

#### **Drawer frame**

panels in MDF wood fibre, bottom in refined wood particles

#### Adjustable feet

steel and plastic material

2

## Technical drawings













3