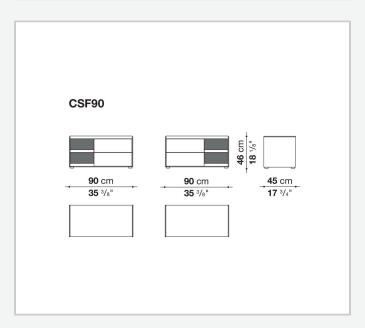

urface storage units with drawers stand out for their reduced forms, essential materials and colour choices – sober features that never issue from simplification, but rather from a subtle quest for balance. With their vast customisation possibilities and combination of materials, they are truly iconic pieces of modern furniture.

### Technical information

1 4/19/24

#### Storage unit frame

veneered wood particles panel

Storage unit frame with section and extractable shelf

solid wood, veneered wood particles panel

#### Section and drawer front

MDF wood fibre panel

#### Side and baseboard

HPL stratified laminate panel

#### **Drawer frame**

panels in MDF wood fibre, bottom in refined wood particles

#### Adjustable feet

steel and plastic material

2

## Technical drawings













3