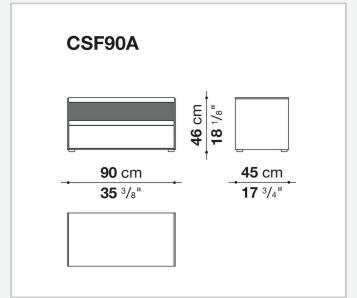

storage units with drawers stand out for their reduced forms, essential materials and colour choices – sober features that never issue from simplification, but rather from a subtle quest for balance. With their vast customisation possibilities and combination of materials, they are truly iconic pieces of modern furniture.

### Technical information

1 4/19/24

#### Storage unit frame

veneered wood particles panel

Storage unit frame with section and extractable shelf

solid wood, veneered wood particles panel

#### Section and drawer front

MDF wood fibre panel

#### Side and baseboard

HPL stratified laminate panel

#### **Drawer frame**

panels in MDF wood fibre, bottom in refined wood particles

#### Adjustable feet

steel and plastic material

2

## Technical drawings













3