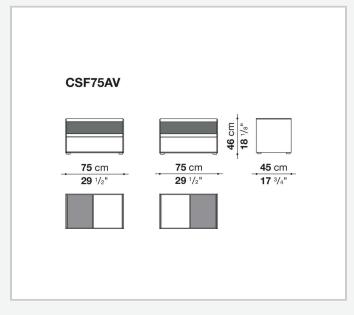

Surface storage units with drawers stand out for their reduced forms, essential materials and colour choices – sober features that never issue from simplification, but rather from a subtle quest for balance. With their vast customisation possibilities and combination of materials, they are truly iconic pieces of modern furniture.

### Technical information

1 4/19/24

#### Storage unit frame

veneered wood particles panel

Storage unit frame with section and extractable shelf

solid wood, veneered wood particles panel

#### Section and drawer front

MDF wood fibre panel

#### Side and baseboard

HPL stratified laminate panel

#### **Drawer frame**

panels in MDF wood fibre, bottom in refined wood particles

#### Adjustable feet

steel and plastic material

2

## Technical drawings













3