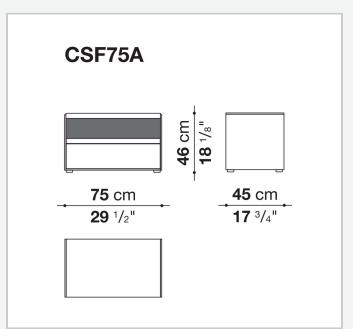

he Surface storage units with drawers stand out for their reduced forms, essential materials and colour choices – sober features that never issue from simplification, but rather from a subtle quest for balance. With their vast customisation possibilities and combination of materials, they are truly iconic pieces of modern furniture.

### Technical information

1 4/19/24

#### Storage unit frame

veneered wood particles panel

Storage unit frame with section and extractable shelf

solid wood, veneered wood particles panel

#### Section and drawer front

MDF wood fibre panel

#### Side and baseboard

HPL stratified laminate panel

#### **Drawer frame**

panels in MDF wood fibre, bottom in refined wood particles

#### Adjustable feet

steel and plastic material

2

## Technical drawings













3