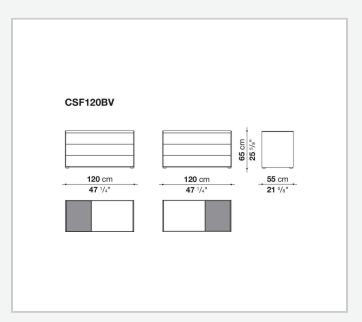

units with drawers stand out for their reduced forms, essential materials and colour choices – sober features that never issue from simplification, but rather from a subtle quest for balance. With their vast customisation possibilities and combination of materials, they are truly iconic pieces of modern furniture.

### Technical information

1 4/19/24

#### Storage unit frame

veneered wood particles panel

Storage unit frame with section and extractable shelf

solid wood, veneered wood particles panel

#### Section and drawer front

MDF wood fibre panel

#### Side and baseboard

HPL stratified laminate panel

#### **Drawer frame**

panels in MDF wood fibre, bottom in refined wood particles

#### Adjustable feet

steel and plastic material

2

## Technical drawings













3