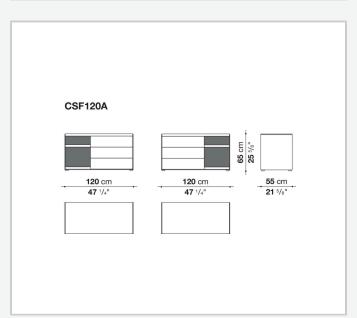

age units with drawers stand out for their reduced forms, essential materials and colour choices – sober features that never issue from simplification, but rather from a subtle quest for balance. With their vast customisation possibilities and combination of materials, they are truly iconic pieces of modern furniture.

### Technical information

1 4/19/24

#### Storage unit frame

veneered wood particles panel

Storage unit frame with section and extractable shelf

solid wood, veneered wood particles panel

#### Section and drawer front

MDF wood fibre panel

#### Side and baseboard

HPL stratified laminate panel

#### **Drawer frame**

panels in MDF wood fibre, bottom in refined wood particles

#### Adjustable feet

steel and plastic material

2

## Technical drawings













3