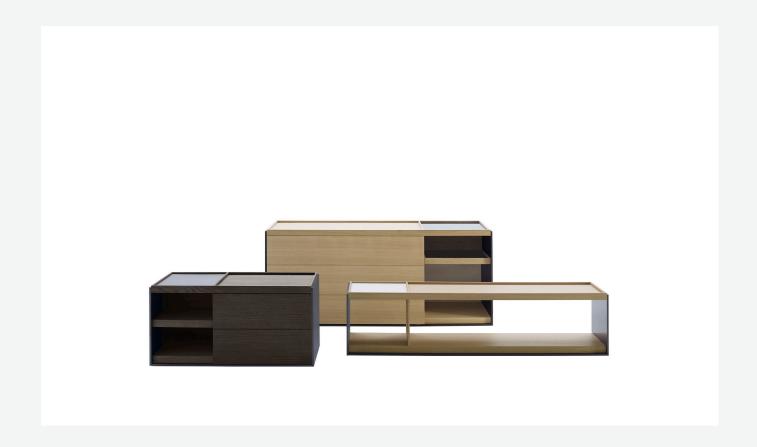

## Description

Geometric and linear, the Surface storage units with drawers stand out for their reduced forms, essential materials and colour choices – sober features that never issue from simplification, but rather from a subtle quest for balance. With their vast customisation possibilities and combination of materials, they are truly iconic pieces of modern furniture.