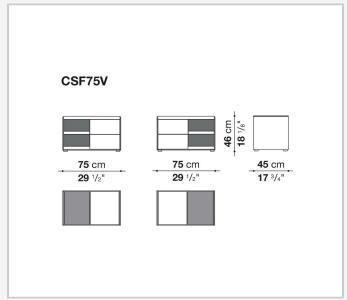

the Surface storage units with drawers stand out for their reduced forms, essential materials and colour choices – sober features that never issue from simplification, but rather from a subtle quest for balance. With their vast customisation possibilities and combination of materials, they are truly iconic pieces of modern furniture.

### Technical information

1 4/19/24

#### Storage unit frame

veneered wood particles panel

Storage unit frame with section and extractable shelf

solid wood, veneered wood particles panel

#### Section and drawer front

MDF wood fibre panel

#### Side and baseboard

HPL stratified laminate panel

#### **Drawer frame**

panels in MDF wood fibre, bottom in refined wood particles

#### Adjustable feet

steel and plastic material

2

## Technical drawings













3