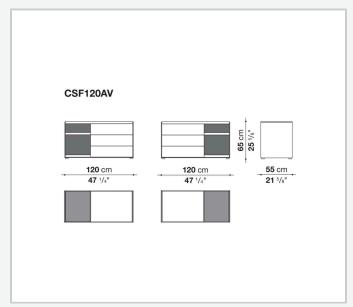

e units with drawers stand out for their reduced forms, essential materials and colour choices – sober features that never issue from simplification, but rather from a subtle quest for balance. With their vast customisation possibilities and combination of materials, they are truly iconic pieces of modern furniture.

### Technical information

1 4/19/24

#### Storage unit frame

veneered wood particles panel

Storage unit frame with section and extractable shelf

solid wood, veneered wood particles panel

#### Section and drawer front

MDF wood fibre panel

#### Side and baseboard

HPL stratified laminate panel

#### **Drawer frame**

panels in MDF wood fibre, bottom in refined wood particles

#### Adjustable feet

steel and plastic material

2

## Technical drawings













3