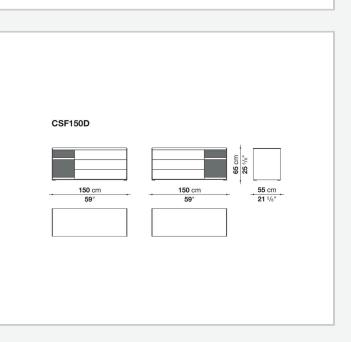

escription

Geometric and linear, the Surface storage units with drawers stand out for their reduced forms, essential materials and colour choices – sober features that never issue from simplification, but rather from a subtle quest for balance. With their vast customisation possibilities and combination of materials, they are truly iconic pieces of modern furniture.

## **Technical** information

Storage unit frame veneered wood particles panel Storage unit frame with section and extractable shelf solid wood, veneered wood particles panel Section and drawer front MDF wood fibre panel Side and baseboard HPL stratified laminate panel Drawer frame panels in MDF wood fibre, bottom in refined wood particles Adjustable feet steel and plastic material

## Technical drawings