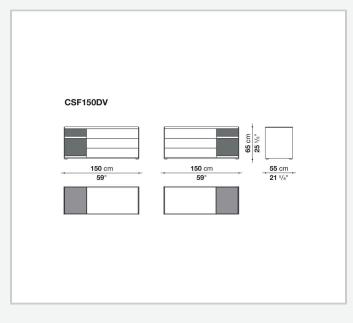

cription

Geometric and linear, the Surface storage units with drawers stand out for their reduced forms, essential materials and colour choices – sober features that never issue from simplification, but rather from a subtle quest for balance. With their vast customisation possibilities and combination of materials, they are truly iconic pieces of modern furniture.

## **Technical** information

Storage unit frame veneered wood particles panel Storage unit frame with section and extractable shelf solid wood, veneered wood particles panel Section and drawer front MDF wood fibre panel Side and baseboard HPL stratified laminate panel Drawer frame panels in MDF wood fibre, bottom in refined wood particles Adjustable feet steel and plastic material

## Technical drawings