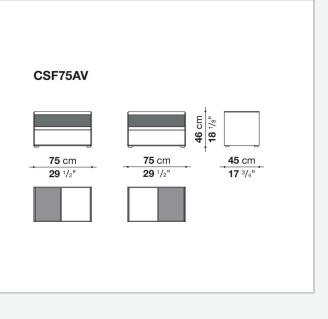

n Duysen



## Description

Geometric and linear, the Surface storage units with drawers stand out for their reduced forms, essential materials and colour choices – sober features that never issue from simplification, but rather from a subtle quest for balance. With their vast customisation possibilities and combination of materials, they are truly iconic pieces of modern furniture.

## **Technical** information

Storage unit frame veneered wood particles panel Storage unit frame with section and extractable shelf solid wood, veneered wood particles panel Section and drawer front MDF wood fibre panel Side and baseboard HPL stratified laminate panel Drawer frame panels in MDF wood fibre, bottom in refined wood particles Adjustable feet steel and plastic material

## Technical drawings