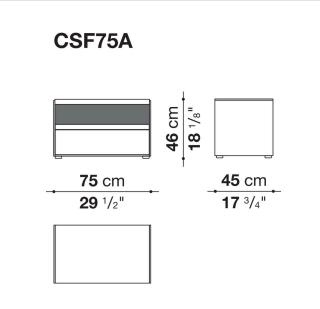

Van Duysen



## Description

Geometric and linear, the Surface storage units with drawers stand out for their reduced forms, essential materials and colour choices – sober features that never issue from simplification, but rather from a subtle quest for balance. With their vast customisation possibilities and combination of materials, they are truly iconic pieces of modern furniture.

## **Technical** information

Storage unit frame veneered wood particles panel Storage unit frame with section and extractable shelf solid wood, veneered wood particles panel Section and drawer front MDF wood fibre panel Side and baseboard HPL stratified laminate panel Drawer frame panels in MDF wood fibre, bottom in refined wood particles Adjustable feet steel and plastic material

## Technical drawings