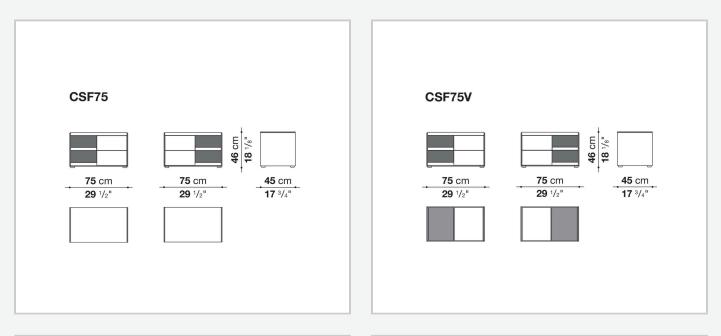

t Van Duysen



## Description

Geometric and linear, the Surface storage units with drawers stand out for their reduced forms, essential materials and colour choices – sober features that never issue from simplification, but rather from a subtle quest for balance. With their vast customisation possibilities and combination of materials, they are truly iconic pieces of modern furniture.

## **Technical** information

Storage unit frame veneered wood particles panel Storage unit frame with section and extractable shelf solid wood, veneered wood particles panel Section and drawer front MDF wood fibre panel Side and baseboard HPL stratified laminate panel Drawer frame panels in MDF wood fibre, bottom in refined wood particles Adjustable feet steel and plastic material

## Technical drawings