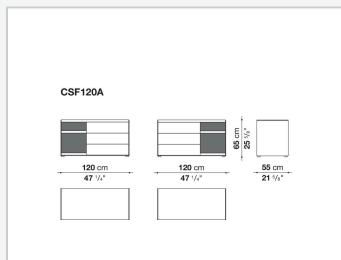

## Description

Geometric and linear, the Surface storage units with drawers stand out for their reduced forms, essential materials and colour choices – sober features that never issue from simplification, but rather from a subtle quest for balance. With their vast customisation possibilities and combination of materials, they are truly iconic pieces of modern furniture.

## **Technical** information

Storage unit frame veneered wood particles panel Storage unit frame with section and extractable shelf solid wood, veneered wood particles panel Section and drawer front MDF wood fibre panel Side and baseboard HPL stratified laminate panel Drawer frame panels in MDF wood fibre, bottom in refined wood particles Adjustable feet steel and plastic material

## Technical drawings