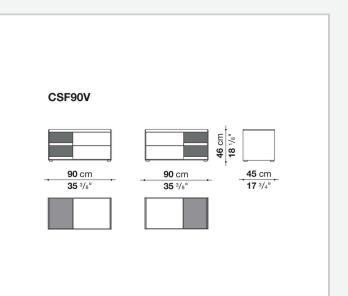

ysen



## Description

Geometric and linear, the Surface storage units with drawers stand out for their reduced forms, essential materials and colour choices – sober features that never issue from simplification, but rather from a subtle quest for balance. With their vast customisation possibilities and combination of materials, they are truly iconic pieces of modern furniture.

## **Technical** information

Storage unit frame veneered wood particles panel Storage unit frame with section and extractable shelf solid wood, veneered wood particles panel Section and drawer front MDF wood fibre panel Side and baseboard HPL stratified laminate panel Drawer frame panels in MDF wood fibre, bottom in refined wood particles Adjustable feet steel and plastic material

## Technical drawings