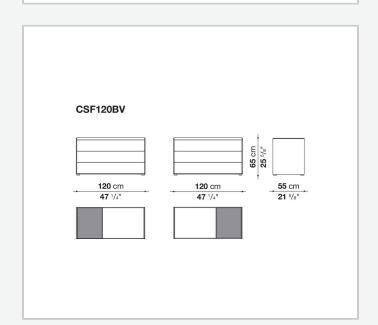

Description

Geometric and linear, the Surface storage units with drawers stand out for their reduced forms, essential materials and colour choices – sober features that never issue from simplification, but rather from a subtle quest for balance. With their vast customisation possibilities and combination of materials, they are truly iconic pieces of modern furniture.

## **Technical** information

Storage unit frame veneered wood particles panel Storage unit frame with section and extractable shelf solid wood, veneered wood particles panel Section and drawer front MDF wood fibre panel Side and baseboard HPL stratified laminate panel Drawer frame panels in MDF wood fibre, bottom in refined wood particles Adjustable feet steel and plastic material

## Technical drawings