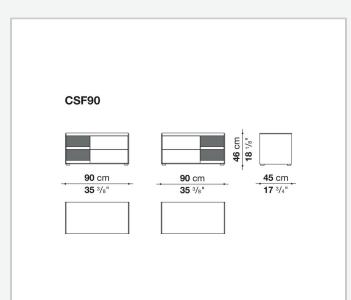

Duysen



## Description

Geometric and linear, the Surface storage units with drawers stand out for their reduced forms, essential materials and colour choices – sober features that never issue from simplification, but rather from a subtle quest for balance. With their vast customisation possibilities and combination of materials, they are truly iconic pieces of modern furniture.

## **Technical** information

Storage unit frame veneered wood particles panel Storage unit frame with section and extractable shelf solid wood, veneered wood particles panel Section and drawer front MDF wood fibre panel Side and baseboard HPL stratified laminate panel Drawer frame panels in MDF wood fibre, bottom in refined wood particles Adjustable feet steel and plastic material

## Technical drawings