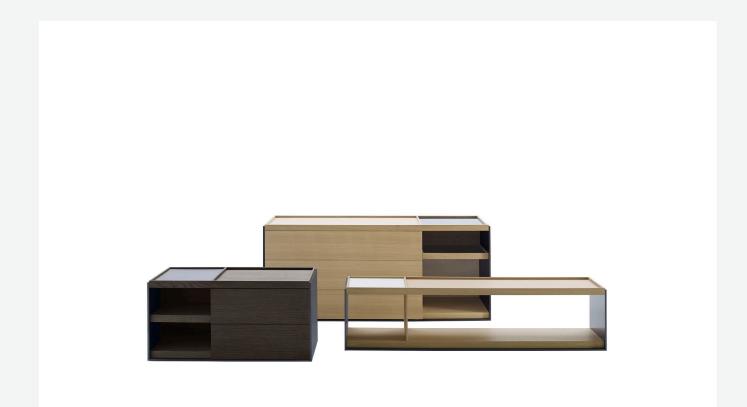

## Description

Geometric and linear, the Surface storage units with drawers stand out for their reduced forms, essential materials and colour choices – sober features that never issue from simplification, but rather from a subtle quest for balance. With their vast customisation possibilities and combination of materials, they are truly iconic pieces of modern furniture.