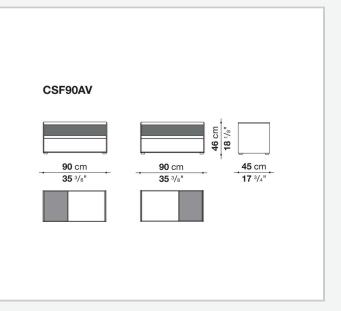

## Description

Geometric and linear, the Surface storage units with drawers stand out for their reduced forms, essential materials and colour choices – sober features that never issue from simplification, but rather from a subtle quest for balance. With their vast customisation possibilities and combination of materials, they are truly iconic pieces of modern furniture.

## **Technical** information

Storage unit frame veneered wood particles panel Storage unit frame with section and extractable shelf solid wood, veneered wood particles panel Section and drawer front MDF wood fibre panel Side and baseboard HPL stratified laminate panel Drawer frame panels in MDF wood fibre, bottom in refined wood particles Adjustable feet steel and plastic material

## Technical drawings