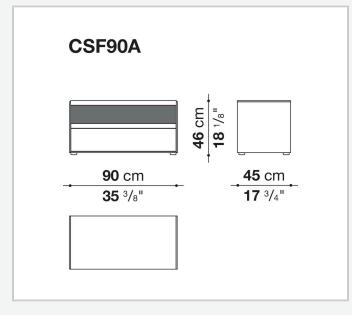

en



## Description

Geometric and linear, the Surface storage units with drawers stand out for their reduced forms, essential materials and colour choices – sober features that never issue from simplification, but rather from a subtle quest for balance. With their vast customisation possibilities and combination of materials, they are truly iconic pieces of modern furniture.

## **Technical** information

Storage unit frame veneered wood particles panel Storage unit frame with section and extractable shelf solid wood, veneered wood particles panel Section and drawer front MDF wood fibre panel Side and baseboard HPL stratified laminate panel Drawer frame panels in MDF wood fibre, bottom in refined wood particles Adjustable feet steel and plastic material

## Technical drawings