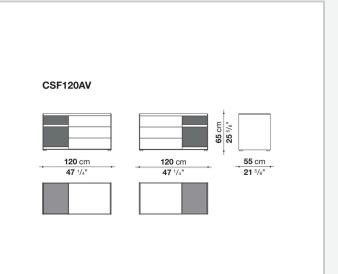

## Description

Geometric and linear, the Surface storage units with drawers stand out for their reduced forms, essential materials and colour choices – sober features that never issue from simplification, but rather from a subtle quest for balance. With their vast customisation possibilities and combination of materials, they are truly iconic pieces of modern furniture.

## **Technical** information

Storage unit frame veneered wood particles panel Storage unit frame with section and extractable shelf solid wood, veneered wood particles panel Section and drawer front MDF wood fibre panel Side and baseboard HPL stratified laminate panel Drawer frame panels in MDF wood fibre, bottom in refined wood particles Adjustable feet steel and plastic material

## Technical drawings