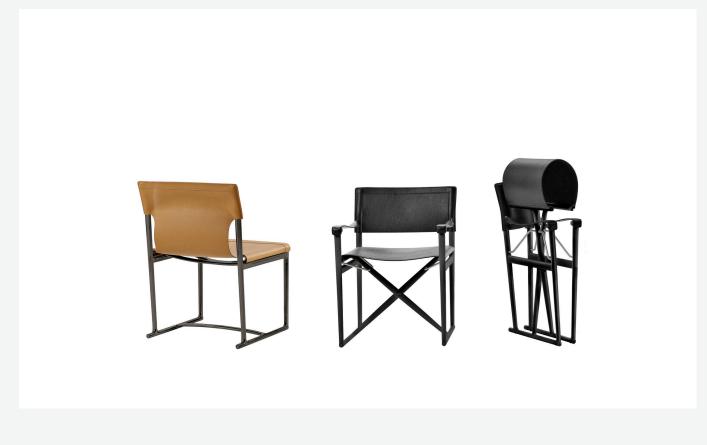

#### Description

Elegant and essential in design, the Mirto Indoor chairs express a timeless elegance that transcends time and fashions. They come in a fixed version, with or without armrests, and in a folding version, reinterpreting the classic director's chair. Joined by die-cast aluminium frames in a variety of finishes, they come with precious thick, full grain leather covers in sophisticated hues. For the folding version only, Laguna technical fabric is offered as an alternative to the thick leather upholstery.