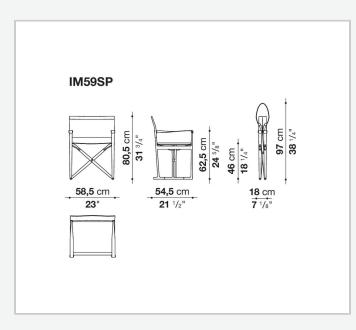

SEDIE

2014

Antonio Citterio



#### Description

Elegant and essential in design, the Mirto Indoor chairs express a timeless elegance that transcends time and fashions. They come in a fixed version, with or without armrests, and in a folding version, reinterpreting the classic director's chair. Joined by die-cast aluminium frames in a variety of finishes, they come with precious thick, full grain leather covers in sophisticated hues. For the folding version only, Laguna technical fabric is offered as an alternative to the thick leather upholstery.

### **Technical information**

#### Frame

die-cast aluminium Internal components thermoplastic material and steel Ferrules thermoplastic elastomer Cover thick leather Cover (IM59SP) thick leather or fabric Laguna

## Technical drawings