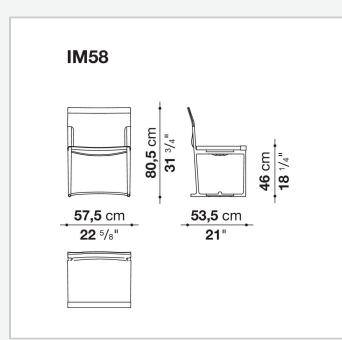

oor

SEDIE

2014

Antonio Citterio



#### Description

Elegant and essential in design, the Mirto Indoor chairs express a timeless elegance that transcends time and fashions. They come in a fixed version, with or without armrests, and in a folding version, reinterpreting the classic director's chair. Joined by die-cast aluminium frames in a variety of finishes, they come with precious thick, full grain leather covers in sophisticated hues. For the folding version only, Laguna technical fabric is offered as an alternative to the thick leather upholstery.

### **Technical information**

#### Frame

die-cast aluminium Internal components thermoplastic material and steel Ferrules thermoplastic elastomer Cover thick leather Cover (IM59SP) thick leather or fabric Laguna

## Technical drawings