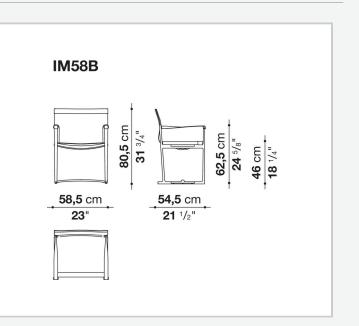

r

SEDIE

2014

Antonio Citterio



#### Description

Elegant and essential in design, the Mirto Indoor chairs express a timeless elegance that transcends time and fashions. They come in a fixed version, with or without armrests, and in a folding version, reinterpreting the classic director's chair. Joined by die-cast aluminium frames in a variety of finishes, they come with precious thick, full grain leather covers in sophisticated hues. For the folding version only, Laguna technical fabric is offered as an alternative to the thick leather upholstery.

### **Technical information**

#### Frame

die-cast aluminium Internal components thermoplastic material and steel Ferrules thermoplastic elastomer Cover thick leather Cover (IM59SP) thick leather or fabric Laguna

## Technical drawings