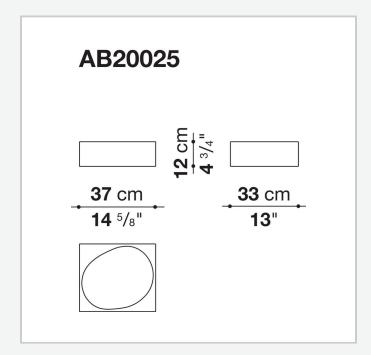

## Outside

**OGGETTISTICA** 

2005

Naoto Fukasawa



#### Description

An egg with its container, a solid and a hollow part, the convexity and concavity of a hold-all container. In an elegant glossy lacquer finish, available in black or white, Fukasawa presents his personal and humorous interpretation of the classic oriental theme of opposites, positive and negative, yin and yang. The container Outside, a six-faced box with a cavity shaped like half an egg carved out of one side, is the perfect bowl or fruit basket, with a purpose that can change according to the need of the moment.

### Technical information

#### Material

glossy high density polyurethane resin Colour

white or black

# Technical drawings



2