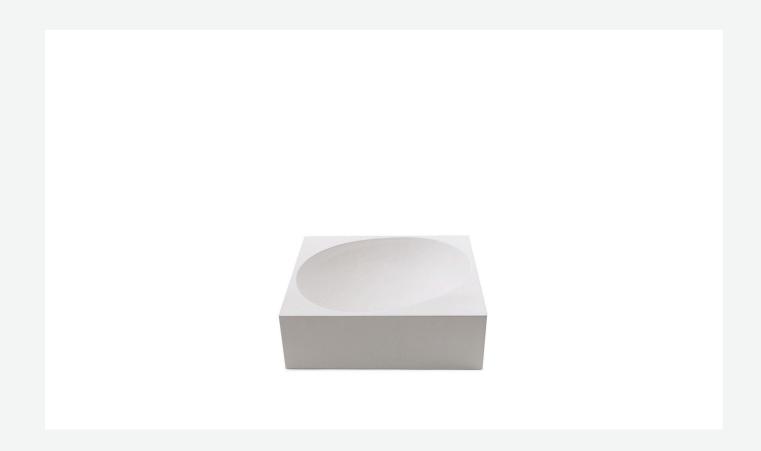

#### Description

An egg with its container, a solid and a hollow part, the convexity and concavity of a hold-all container. In an elegant glossy lacquer finish, available in black or white, Fukasawa presents his personal and humorous interpretation of the classic oriental theme of opposites, positive and negative, yin and yang. The container Outside, a six-faced box with a cavity shaped like half an egg carved out of one side, is the perfect bowl or fruit basket, with a purpose that can change according to the need of the moment.

#### Material

glossy high density polyurethane resin Colour

white or black