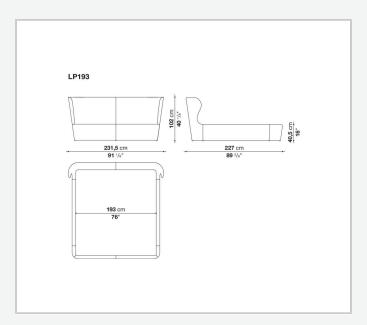

# Papilio

LETTI

2013

Naoto Fukasawa



## Description

The single-material Papilio bed, available in five sizes, stands out for its continuous line and attractive proportions. Upholstered either in fabric or in leather, Papilio features the same clean lines as the armchairs of the same name, though with slightly less conical sides. The mattress is placed almost flush with the perimeter to enhance the overall sense of rigour.

## Technical information

1

## Internal frame

tubular steel and steel profiles

Internal frame upholstery
Bayfit® flexible cold shaped polyurethane foam, polyester fibre cover

## Feet

# steel and plastic material **Support crosspiece for slatted base**tubular steel

### Cover

fabric or leather in limited categories

2 4/25/24

## Technical drawings











3