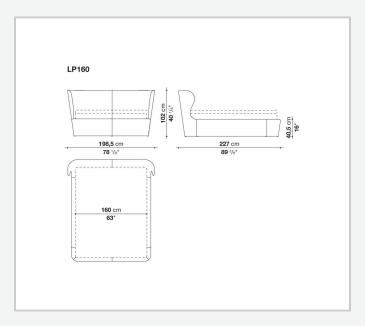

# Papilio

LETTI

2013

Naoto Fukasawa



## Description

The single-material Papilio bed, available in five sizes, stands out for its continuous line and attractive proportions. Upholstered either in fabric or in leather, Papilio features the same clean lines as the armchairs of the same name, though with slightly less conical sides. The mattress is placed almost flush with the perimeter to enhance the overall sense of rigour.

## Technical information

1

## Internal frame

tubular steel and steel profiles

Internal frame upholstery
Bayfit® flexible cold shaped polyurethane foam, polyester fibre cover

## Feet

# steel and plastic material **Support crosspiece for slatted base**tubular steel

### Cover

fabric or leather in limited categories

2 4/25/24

## Technical drawings











3