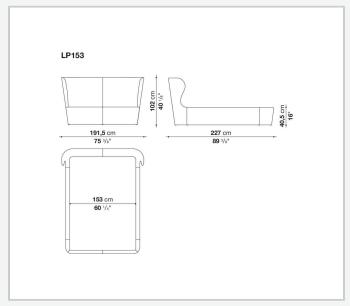

# Papilio

LETTI

2013

Naoto Fukasawa



## Description

The single-material Papilio bed, available in five sizes, stands out for its continuous line and attractive proportions. Upholstered either in fabric or in leather, Papilio features the same clean lines as the armchairs of the same name, though with slightly less conical sides. The mattress is placed almost flush with the perimeter to enhance the overall sense of rigour.

## Technical information

1

## Internal frame

tubular steel and steel profiles

Internal frame upholstery
Bayfit® flexible cold shaped polyurethane foam, polyester fibre cover

## Feet

# steel and plastic material **Support crosspiece for slatted base**tubular steel

### Cover

fabric or leather in limited categories

2 4/25/24

## Technical drawings











3