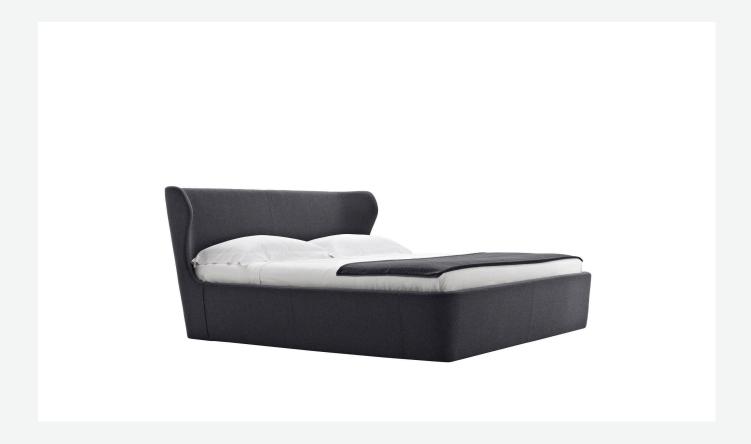

## Description

The single-material Papilio bed, available in five sizes, stands out for its continuous line and attractive proportions. Upholstered either in fabric or in leather, Papilio features the same clean lines as the armchairs of the same name, though with slightly less conical sides. The mattress is placed almost flush with the perimeter to enhance the overall sense of rigour.