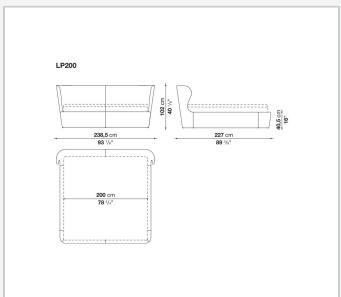

# Papilio

LETTI

2013

Naoto Fukasawa



## Description

The single-material Papilio bed, available in five sizes, stands out for its continuous line and attractive proportions. Upholstered either in fabric or in leather, Papilio features the same clean lines as the armchairs of the same name, though with slightly less conical sides. The mattress is placed almost flush with the perimeter to enhance the overall sense of rigour.

## Technical information

1

## Internal frame

tubular steel and steel profiles

Internal frame upholstery
Bayfit® flexible cold shaped polyurethane foam, polyester fibre cover

## Feet

# steel and plastic material **Support crosspiece for slatted base**tubular steel

### Cover

fabric or leather in limited categories

2 4/25/24

## Technical drawings











3