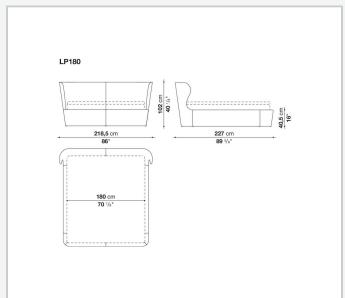

# Papilio

LETTI

2013

Naoto Fukasawa



## Description

The single-material Papilio bed, available in five sizes, stands out for its continuous line and attractive proportions. Upholstered either in fabric or in leather, Papilio features the same clean lines as the armchairs of the same name, though with slightly less conical sides. The mattress is placed almost flush with the perimeter to enhance the overall sense of rigour.

## Technical information

1

## Internal frame

tubular steel and steel profiles

Internal frame upholstery
Bayfit® flexible cold shaped polyurethane foam, polyester fibre cover

## Feet

# steel and plastic material **Support crosspiece for slatted base**tubular steel

### Cover

fabric or leather in limited categories

2 4/25/24

## Technical drawings











3